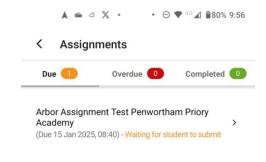

#### Using the App

• It's a very simple app to navigate

Click on the School icon and you can see your homework (called Assignments), your attendance and your behaviour record.

We will be adding more features including messages from teachers, notification of sports fixtures etc