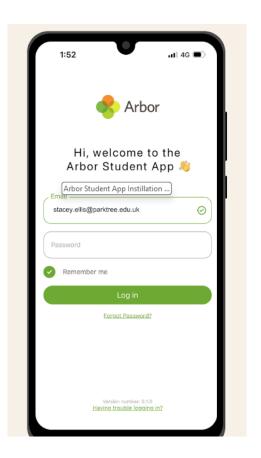

# You are now on the web based version of your app

Now go to your app store (Apple) or Play Store (Android) and download the Arbor Student App (NOT THE PARENT APP)

Once the app is downloaded to your phone, open up the app and enter your school Email address (ALL LOWER CASE) and the password you just created on the web version and press log in.