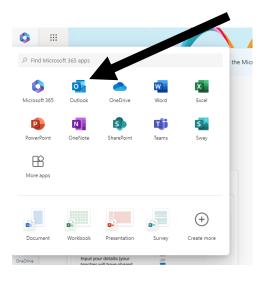

#### www.office.com

Click on the Sign In blue button, enter your school Email address (e.g. <u>21asmith@priory.lancs.sch.uk</u>) and your school password (no capital letters in your Email address)

Choose the outlook icon and then click on the Email from Arbor, it should be at the top.