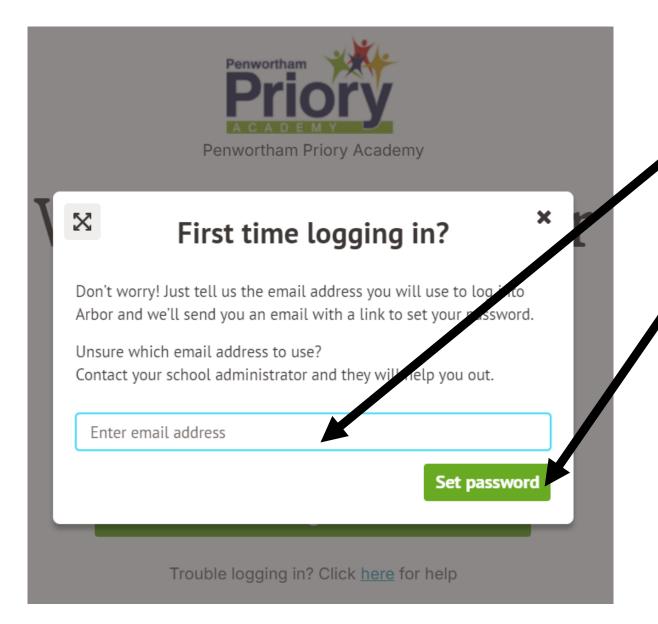

#### Welcome to Arbor

Trouble logging in? Click here for help

You should all now be looking at this page.

Click on the First Time Logging In? link

Enter your school Email address e.g.

21asmith@priory.lancs.sch.uk

and press the set password button

UNDER NO CIRCUMSTANCES
USE ANY CAPITAL LETTERS IN
YOUR EMAIL ADDRESS. ITS ALL
HAS TO BE LOWER CASE.

Open your school Email.

If you don't know how to open to open your school Email go to: