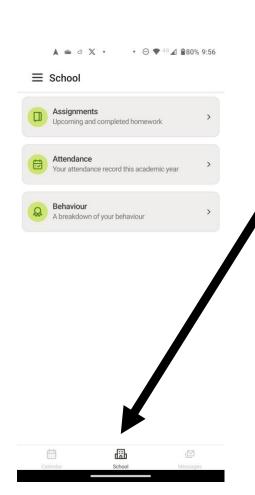

#### Using the App

• It's a very simple app to navigate

Click on the School icon and you can see your homework (called Assignments), your attendance and your behaviour record.

We will be adding more features including messages from teachers, notification of sports fixtures etc