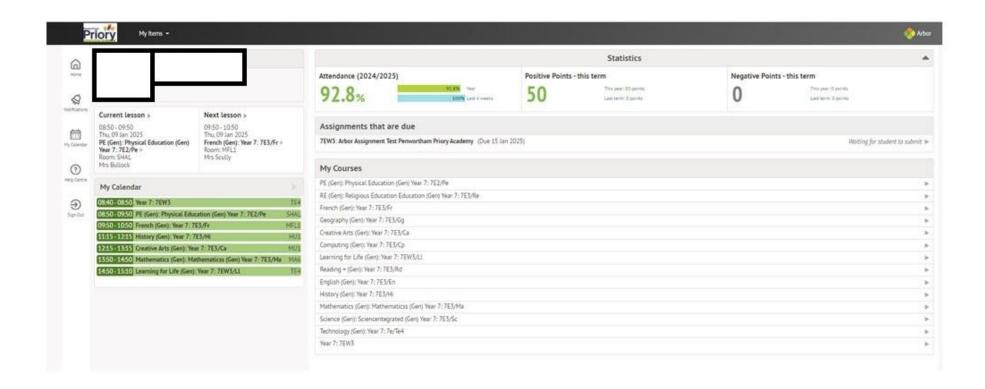

# You are now on the web based version of your app

Now go to your app store (Apple) or Play Store (Android) and download the Arbor Student App (NOT THE PARENT APP)

Once the app is downloaded to your phone, open up the app and enter your school Email address (ALL LOWER CASE) and the password you just created on the web version and press log in.

#### Using the App

• It's a very simple app to navigate

Click on the School icon and you can see your homework (called Assignments), your attendance and your behaviour record.

We will be adding more features including messages from teachers, notification of sports fixtures etc