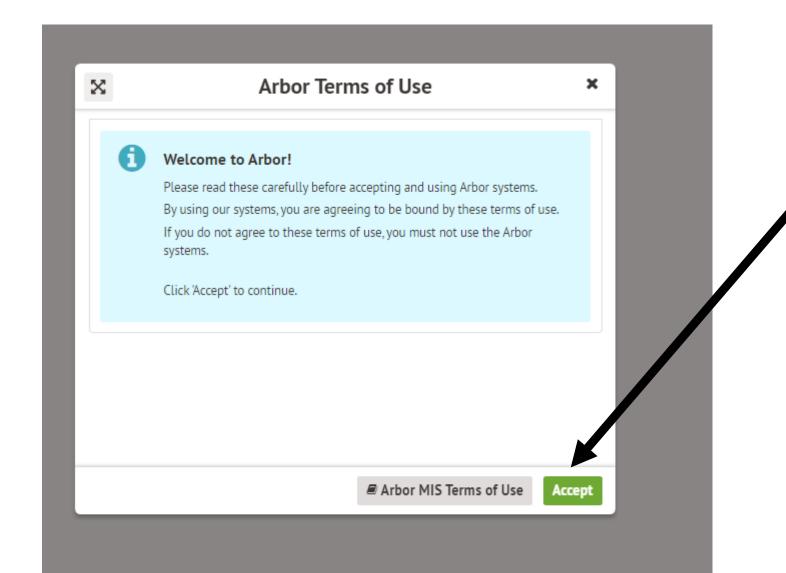

#### Password criteria:

The password must be at least 7 characters in length.

The password must contain at least one letter.

Click the green Accept Button