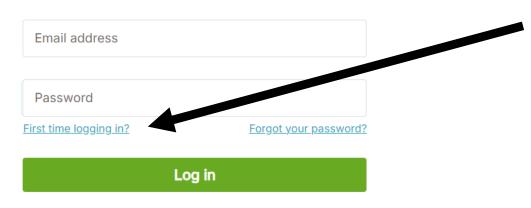

#### Welcome to Arbor

Trouble logging in? Click here for help

You should all now be looking at this page.

Click on the First Time Logging In? link

Enter your school Email address e.g.

21asmith@priory.lancs.sch.uk

and press the set password button

UNDER NO CIRCUMSTANCES
USE ANY CAPITAL LETTERS IN
YOUR EMAIL ADDRESS. ITS ALL
HAS TO BE LOWER CASE.

Open your school Email.

If you don't know how to open to open your school Email go to: