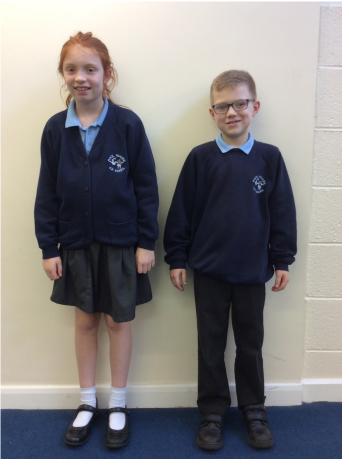

## **School Uniform**

Can we draw your attention to our School Uniform, at the moment we have quite a few children who come to school wearing incorrect uniform.

Ne

Uniform is a very important part of school and should be worn every day of school (with pride hopefully). We try and make it as simple as possible so parents can 'shop' around.

- Grey or black trousers, skirt or pinafore
- Light blue polo shirt and a navy school sweat shirt
- Black shoes (high heels, boots and platforms are seen as a hazard under the school's health and safety policy and therefore not allowed).