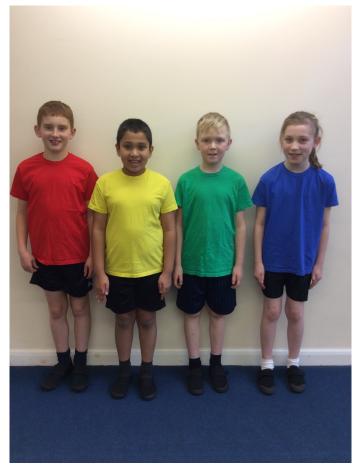

Find us on Facebook - www.facebook.com/PoolHouseSchool

13/01/17 - Issue 6

Can we also draw your attention to our PE Kits - we have recently changed the tops to the colour team that your child is in. The t-shirts were given free out by school for the children to use, but should you wish to replace one or buy anymore then please call in, they're priced at a very reasonable £2.