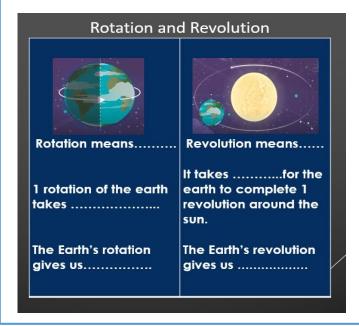

### Science 1

Watch the video explaining how the earth both rotates and revolves.

https://www.youtube.com/watch?v=I64Yw NI1wr0

Listen out for scientific language used and come up with definitions for the following;

> Axis Rotation Revolution Orbit

### Science 2

Design a chart comparing the difference between rotation and revolution.