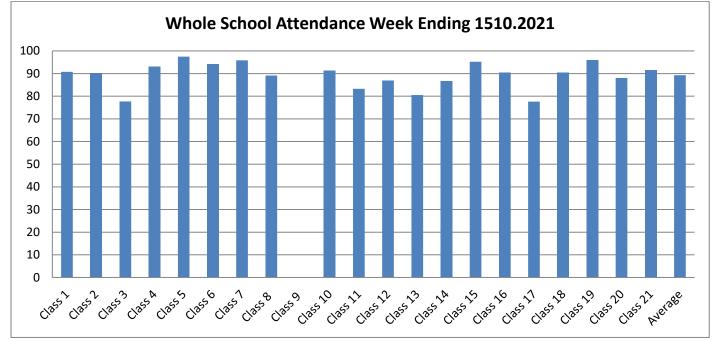

# Parent Information Sheet – Thursday 21<sup>st</sup> October 2021

Attendance

Our target for the academic year is <u>95.7%</u>. Look at the graph above to see how your child's class is performing. The average attendance last week was <u>89.30%</u> - Covid is impacting on our attendance and this is to be expected. Thank you for your continued support.