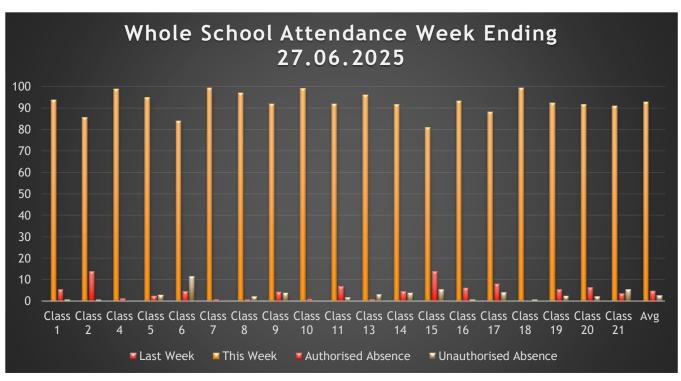

Our attendance target for the academic year is <u>95%</u>. Look at the graph above to see how your child's class is performing. The average attendance across the school last week was **92.7%**. This is well below our whole school target but a slight increase on the previous week.

#### Authorised absences were: 4.7%

Unauthorised absences were: **2.6%** - <u>This figure is far too high</u>. All absences <u>must</u> be reported to the school office.

It is imperative that all absences from school are reported to the school office. This will help to reduce the percentage of unauthorised absences at the school. Failure to report your child's absence from school could result in a prosecution from the educational welfare officer.