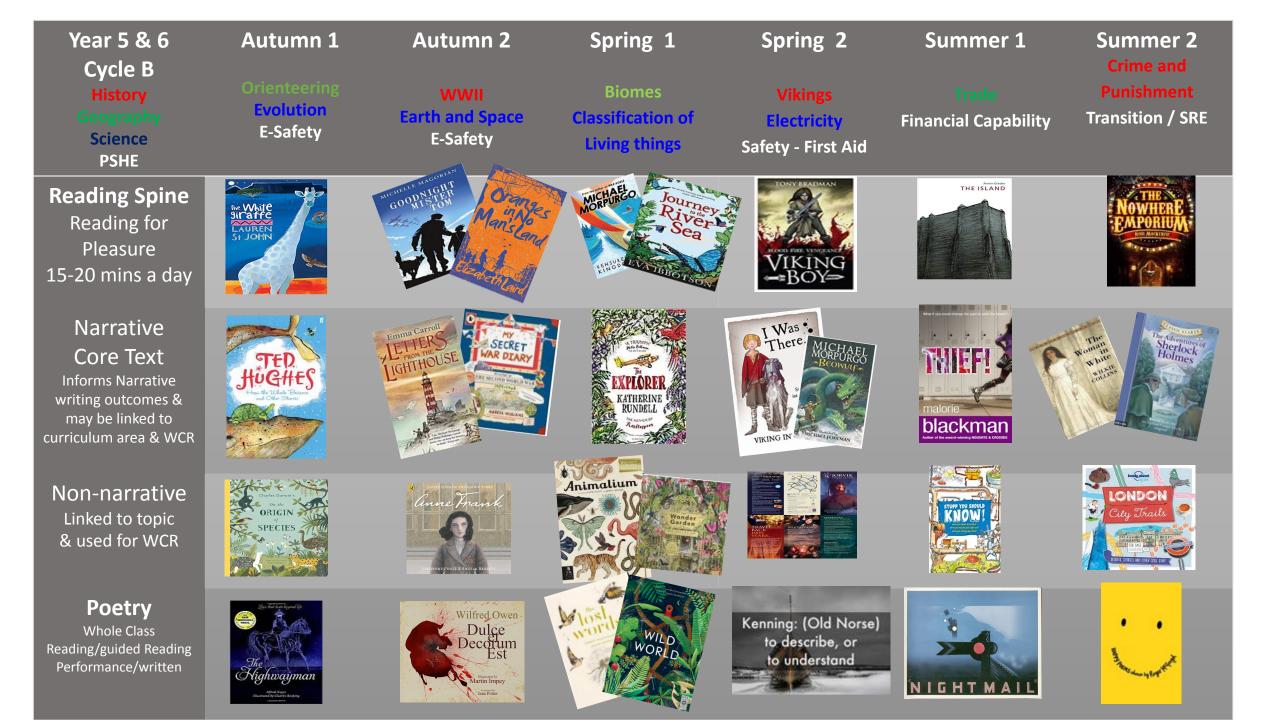

## **TSSMAT** Reading Spine

'I think it's the books that you read when you're young that live with you forever.'

- J.K. Rowling

| Year 3 & 4<br>Cycle A<br>History<br>Geography<br>Science                                                       | Autumn 1<br>Ancient Egypt                                                                                                                                                                                                                                                                                                                                                                                                                                                                                                                                                                                                                                                                                                                                                                                                                                                                                                                                                                                                                                                                                                                                                                                                                                                                                                                                                                                                                                                                                                                                                                                                                                                                                                                                                                                                                                                                                                                                                                                                                                                                                                                                                                                                                                                                                                                                                                                                                                                                                                                                                                                                                                          | Autumn 2<br>Passport to the<br>World                                                              | Spring 1<br>Romans                                                                                                                                                                                                                                                                                                                                                                                                                                                                                                                                                                                                                                                                                                                                                                                                                                                                                                                                                                                                                                                                                                                                                                                                                                                                                                                                                                                                                                                                                                                                                                                                                                                                                                                                                                                                                                                                                                                                                                                                                                                                                                                                                                                                                                                                                                                                                                                                                                                                                                                                                                                                                                           | Spring 2<br>Local Area<br>Electricity                                                      | Summer 1<br>Lakes and<br>Rivers                  | Summer 2<br>United<br>Kingdom                                                                                                                                                                                                                                                                                                                                                                                                                                                                                                                                                                                                                                                                                                                                                                                                                                                                                                                                                                                                                                                                                                                                                                                                                                                                                                                                                                                                                                                                                                                                                                                                                                                                                                                                                                                                                                                                                                                                                                                                                                                                                                  |
|----------------------------------------------------------------------------------------------------------------|--------------------------------------------------------------------------------------------------------------------------------------------------------------------------------------------------------------------------------------------------------------------------------------------------------------------------------------------------------------------------------------------------------------------------------------------------------------------------------------------------------------------------------------------------------------------------------------------------------------------------------------------------------------------------------------------------------------------------------------------------------------------------------------------------------------------------------------------------------------------------------------------------------------------------------------------------------------------------------------------------------------------------------------------------------------------------------------------------------------------------------------------------------------------------------------------------------------------------------------------------------------------------------------------------------------------------------------------------------------------------------------------------------------------------------------------------------------------------------------------------------------------------------------------------------------------------------------------------------------------------------------------------------------------------------------------------------------------------------------------------------------------------------------------------------------------------------------------------------------------------------------------------------------------------------------------------------------------------------------------------------------------------------------------------------------------------------------------------------------------------------------------------------------------------------------------------------------------------------------------------------------------------------------------------------------------------------------------------------------------------------------------------------------------------------------------------------------------------------------------------------------------------------------------------------------------------------------------------------------------------------------------------------------------|---------------------------------------------------------------------------------------------------|--------------------------------------------------------------------------------------------------------------------------------------------------------------------------------------------------------------------------------------------------------------------------------------------------------------------------------------------------------------------------------------------------------------------------------------------------------------------------------------------------------------------------------------------------------------------------------------------------------------------------------------------------------------------------------------------------------------------------------------------------------------------------------------------------------------------------------------------------------------------------------------------------------------------------------------------------------------------------------------------------------------------------------------------------------------------------------------------------------------------------------------------------------------------------------------------------------------------------------------------------------------------------------------------------------------------------------------------------------------------------------------------------------------------------------------------------------------------------------------------------------------------------------------------------------------------------------------------------------------------------------------------------------------------------------------------------------------------------------------------------------------------------------------------------------------------------------------------------------------------------------------------------------------------------------------------------------------------------------------------------------------------------------------------------------------------------------------------------------------------------------------------------------------------------------------------------------------------------------------------------------------------------------------------------------------------------------------------------------------------------------------------------------------------------------------------------------------------------------------------------------------------------------------------------------------------------------------------------------------------------------------------------------------|--------------------------------------------------------------------------------------------|--------------------------------------------------|--------------------------------------------------------------------------------------------------------------------------------------------------------------------------------------------------------------------------------------------------------------------------------------------------------------------------------------------------------------------------------------------------------------------------------------------------------------------------------------------------------------------------------------------------------------------------------------------------------------------------------------------------------------------------------------------------------------------------------------------------------------------------------------------------------------------------------------------------------------------------------------------------------------------------------------------------------------------------------------------------------------------------------------------------------------------------------------------------------------------------------------------------------------------------------------------------------------------------------------------------------------------------------------------------------------------------------------------------------------------------------------------------------------------------------------------------------------------------------------------------------------------------------------------------------------------------------------------------------------------------------------------------------------------------------------------------------------------------------------------------------------------------------------------------------------------------------------------------------------------------------------------------------------------------------------------------------------------------------------------------------------------------------------------------------------------------------------------------------------------------------|
| <b>Reading Spine</b><br>Reading for<br>Pleasure<br>15-20 mins a day                                            | dore<br>boy<br>boy<br>extintorson<br>Extintorson<br>Extintorson<br>Extintorson<br>Extintorson<br>Extintorson<br>Extintorson<br>Extintorson<br>Extintorson<br>Extintorson<br>Extintorson<br>Extintorson<br>Extintorson<br>Extintorson<br>Extintorson<br>Extintorson<br>Extintorson<br>Extintorson<br>Extintorson<br>Extintorson<br>Extintorson<br>Extintorson<br>Extintorson<br>Extintorson<br>Extintorson<br>Extintorson<br>Extintorson<br>Extintorson<br>Extintorson<br>Extintorson<br>Extintorson<br>Extintorson<br>Extintorson<br>Extintorson<br>Extintorson<br>Extintorson<br>Extintorson<br>Extintorson<br>Extintorson<br>Extintorson<br>Extintorson<br>Extintorson<br>Extintorson<br>Extintorson<br>Extintorson<br>Extintorson<br>Extintorson<br>Extintorson<br>Extintorson<br>Extintorson<br>Extintorson<br>Extintorson<br>Extintorson<br>Extintorson<br>Extintorson<br>Extintorson<br>Extintorson<br>Extintorson<br>Extintorson<br>Extintorson<br>Extintorson<br>Extintorson<br>Extintorson<br>Extintorson<br>Extintorson<br>Extintorson<br>Extintorson<br>Extintorson<br>Extintorson<br>Extintorson<br>Extintorson<br>Extintorson<br>Extintorson<br>Extintorson<br>Extintorson<br>Extintorson<br>Extintorson<br>Extintorson<br>Extintorson<br>Extintorson<br>Extintorson<br>Extintorson<br>Extintorson<br>Extintorson<br>Extintorson<br>Extintorson<br>Extintorson<br>Extintorson<br>Extintorson<br>Extintorson<br>Extintorson<br>Extintorson<br>Extintorson<br>Extintorson<br>Extintorson<br>Extintorson<br>Extintorson<br>Extintorson<br>Extintorson<br>Extintorson<br>Extintorson<br>Extintorson<br>Extintorson<br>Extintorson<br>Extintorson<br>Extintorson<br>Extintorson<br>Extintorson<br>Extintorson<br>Extintorson<br>Extintorson<br>Extintorson<br>Extintorson<br>Extintorson<br>Extintorson<br>Extintorson<br>Extintorson<br>Extintorson<br>Extintorson<br>Extintorson<br>Extintorson<br>Extintorson<br>Extintorson<br>Extintorson<br>Extintorson<br>Extintorson<br>Extintorson<br>Extintorson<br>Extintorson<br>Extintorson<br>Extintorson<br>Extintorson<br>Extintorson<br>Extintorson<br>Extintorson<br>Extintorson<br>Extintorson<br>Extintorson<br>Extintorson<br>Extintorson<br>Extintorson<br>Extintorson<br>Extintorson<br>Extintorson<br>Extintorson<br>Extintorson<br>Extintorson<br>Extintorson<br>Extintorson<br>Extintorson<br>Extintorson<br>Extintorson<br>Extintorson<br>Extintorson<br>Extintorson<br>Extintorson<br>Extintorson<br>Extintorson<br>Extintorson<br>Extintorson<br>Extintorson<br>Extintorson<br>Extintorson<br>Extintorson<br>Extintorson<br>Extintorson<br>Extintorson<br>Extintorson<br>Extintorson<br>Extin | ANS<br>Tanes in Grant Park<br>Tanes in Grant Park                                                 | michael<br>Michael<br>Michael<br>Burget<br>Burget<br>Burget<br>Burget<br>Burget<br>Burget<br>Burget<br>Burget<br>Burget<br>Burget<br>Burget<br>Burget<br>Burget<br>Burget<br>Burget<br>Burget<br>Burget<br>Burget<br>Burget<br>Burget<br>Burget<br>Burget<br>Burget<br>Burget<br>Burget<br>Burget<br>Burget<br>Burget<br>Burget<br>Burget<br>Burget<br>Burget<br>Burget<br>Burget<br>Burget<br>Burget<br>Burget<br>Burget<br>Burget<br>Burget<br>Burget<br>Burget<br>Burget<br>Burget<br>Burget<br>Burget<br>Burget<br>Burget<br>Burget<br>Burget<br>Burget<br>Burget<br>Burget<br>Burget<br>Burget<br>Burget<br>Burget<br>Burget<br>Burget<br>Burget<br>Burget<br>Burget<br>Burget<br>Burget<br>Burget<br>Burget<br>Burget<br>Burget<br>Burget<br>Burget<br>Burget<br>Burget<br>Burget<br>Burget<br>Burget<br>Burget<br>Burget<br>Burget<br>Burget<br>Burget<br>Burget<br>Burget<br>Burget<br>Burget<br>Burget<br>Burget<br>Burget<br>Burget<br>Burget<br>Burget<br>Burget<br>Burget<br>Burget<br>Burget<br>Burget<br>Burget<br>Burget<br>Burget<br>Burget<br>Burget<br>Burget<br>Burget<br>Burget<br>Burget<br>Burget<br>Burget<br>Burget<br>Burget<br>Burget<br>Burget<br>Burget<br>Burget<br>Burget<br>Burget<br>Burget<br>Burget<br>Burget<br>Burget<br>Burget<br>Burget<br>Burget<br>Burget<br>Burget<br>Burget<br>Burget<br>Burget<br>Burget<br>Burget<br>Burget<br>Burget<br>Burget<br>Burget<br>Burget<br>Burget<br>Burget<br>Burget<br>Burget<br>Burget<br>Burget<br>Burget<br>Burget<br>Burget<br>Burget<br>Burget<br>Burget<br>Burget<br>Burget<br>Burget<br>Burget<br>Burget<br>Burget<br>Burget<br>Burget<br>Burget<br>Burget<br>Burget<br>Burget<br>Burget<br>Burget<br>Burget<br>Burget<br>Burget<br>Burget<br>Burget<br>Burget<br>Burget<br>Burget<br>Burget<br>Burget<br>Burget<br>Burget<br>Burget<br>Burget<br>Burget<br>Burget<br>Burget<br>Burget<br>Burget<br>Burget<br>Burget<br>Burget<br>Burget<br>Burget<br>Burget<br>Burget<br>Burget<br>Burget<br>Burget<br>Burget<br>Burget<br>Burget<br>Burget<br>Burget<br>Burget<br>Burget<br>Burget<br>Burget<br>Burget<br>Burget<br>Burget<br>Burget<br>Burget<br>Burget<br>Burget<br>Burget<br>Burget<br>Burget<br>Burget<br>Burget<br>Burget<br>Burget<br>Burget<br>Burget<br>Burget<br>Burget<br>Burget<br>Burget<br>Burget<br>Burget<br>Burget<br>Burget<br>Burget<br>Burget<br>Burget<br>Burget<br>Burget<br>Burget<br>Burget<br>Burget<br>Burget<br>Burget<br>Burget<br>Burget<br>Burget<br>Burget<br>Burget<br>Burget<br>Burget<br>Burget<br>Burget<br>Burget<br>Burget<br>Burget<br>Burget<br>Burget<br>Burget<br>Burget<br>Burget<br>Burget<br>Burget<br>Burget<br>Burget<br>Bur | CHOCOPLOT<br>CHOCOPLOT<br>Mar RE<br>Scoules 1                                              | WIND<br>IN THE<br>WILLOWS<br>KENNESTH<br>GRAHAME | THE LION,<br>THE LION,                                                                                                                                                                                                                                                                                                                                                                                                                                                                                                                                                                                                                                                                                                                                                                                                                                                                                                                                                                                                                                                                                                                                                                                                                                                                                                                                                                                                                                                                                                                                                                                                                                                            |
| Narrative<br>Core Text<br>Informs Narrative<br>writing outcomes &<br>may be linked to<br>curriculum area & WCR | THE EGYPTIAN<br>Dearer Battreef by Bat He<br>Challengeling<br>Challengeling                                                                                                                                                                                                                                                                                                                                                                                                                                                                                                                                                                                                                                                                                                                                                                                                                                                                                                                                                                                                                                                                                                                                                                                                                                                                                                                                                                                                                                                                                                                                                                                                                                                                                                                                                                                                                                                                                                                                                                                                                                                                                                                                                                                                                                                                                                                                                                                                                                                                                                                                                                                        | NORTHAN SWIFT<br>OVALTIAN SWIFT<br>OVALUATES TRAVELS<br>COMPANY OF THE STORELS<br>CHARTEN FERRING | Roman Myths<br>Roman Myths<br>Red from the                                                                                                                                                                                                                                                                                                                                                                                                                                                                                                                                                                                                                                                                                                                                                                                                                                                                                                                                                                                                                                                                                                                                                                                                                                                                                                                                                                                                                                                                                                                                                                                                                                                                                                                                                                                                                                                                                                                                                                                                                                                                                                                                                                                                                                                                                                                                                                                                                                                                                                                                                                                                                   | Charfic<br>and the<br>Chocolate<br>Factory-                                                | ELOCO                                            | THE TUNNEL                                                                                                                                                                                                                                                                                                                                                                                                                                                                                                                                                                                                                                                                                                                                                                                                                                                                                                                                                                                                                                                                                                                                                                                                                                                                                                                                                                                                                                                                                                                                                                                                                                                                                                                                                                                                                                                                                                                                                                                                                                                                                                                     |
| Non-narrative<br>Linked to topic<br>& used for WCR                                                             |                                                                                                                                                                                                                                                                                                                                                                                                                                                                                                                                                                                                                                                                                                                                                                                                                                                                                                                                                                                                                                                                                                                                                                                                                                                                                                                                                                                                                                                                                                                                                                                                                                                                                                                                                                                                                                                                                                                                                                                                                                                                                                                                                                                                                                                                                                                                                                                                                                                                                                                                                                                                                                                                    | Artiples of the former of cypicase                                                                | Roman<br>Soldiers<br>HANDBOOK                                                                                                                                                                                                                                                                                                                                                                                                                                                                                                                                                                                                                                                                                                                                                                                                                                                                                                                                                                                                                                                                                                                                                                                                                                                                                                                                                                                                                                                                                                                                                                                                                                                                                                                                                                                                                                                                                                                                                                                                                                                                                                                                                                                                                                                                                                                                                                                                                                                                                                                                                                                                                                |                                                                                            | 7 Rhythm River Stor                              | State and the st |
| <b>Poetry</b><br>Whole Class<br>Reading/guided Reading<br>Performance/written                                  |                                                                                                                                                                                                                                                                                                                                                                                                                                                                                                                                                                                                                                                                                                                                                                                                                                                                                                                                                                                                                                                                                                                                                                                                                                                                                                                                                                                                                                                                                                                                                                                                                                                                                                                                                                                                                                                                                                                                                                                                                                                                                                                                                                                                                                                                                                                                                                                                                                                                                                                                                                                                                                                                    | THE MANNER THE PHANNAK<br>THE SECOND                                                              | FROM A RELACED                                                                                                                                                                                                                                                                                                                                                                                                                                                                                                                                                                                                                                                                                                                                                                                                                                                                                                                                                                                                                                                                                                                                                                                                                                                                                                                                                                                                                                                                                                                                                                                                                                                                                                                                                                                                                                                                                                                                                                                                                                                                                                                                                                                                                                                                                                                                                                                                                                                                                                                                                                                                                                               | Poems for<br>year 4.<br>Brey kind of poet<br>we will ever need<br>Course by<br>PEE COEREET | A there                                          | PAINT<br>ME A<br>POEM<br>Research and the factor<br>GRACE NICHOLS                                                                                                                                                                                                                                                                                                                                                                                                                                                                                                                                                                                                                                                                                                                                                                                                                                                                                                                                                                                                                                                                                                                                                                                                                                                                                                                                                                                                                                                                                                                                                                                                                                                                                                                                                                                                                                                                                                                                                                                                                                                              |