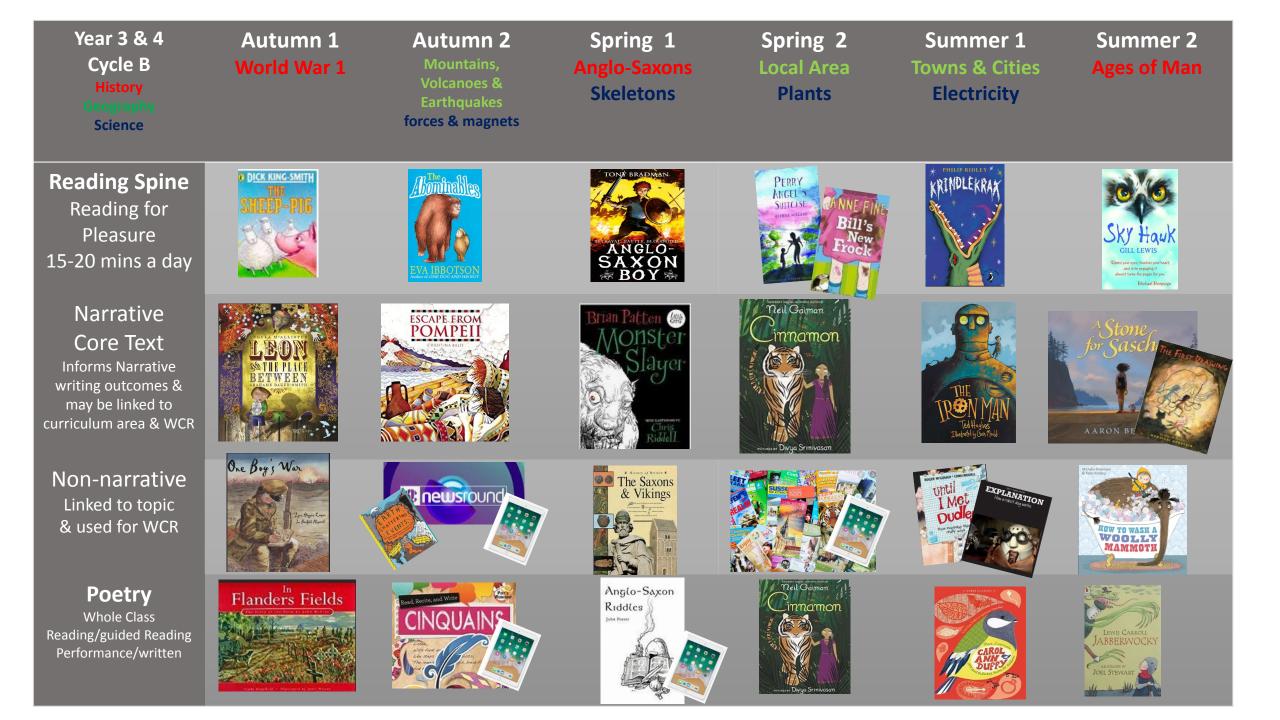

## **TSSMAT** Reading Spine

'I think it's the books that you read when you're young that live with you forever.'

- J.K. Rowling

| Year 3 & 4<br>Cycle A<br>History<br>Geography<br>Science                                                       | Autumn 1<br>Ancient Egypt                                                                                                                                                                                                                                                                                                                                                                                                                                                                                                                                                                                                                                                                                                                                                                                                                                                                                                                                                                                                                                                                                                                                                                                                                                                                                                                                                                                                                                                                                                                                                                                                                                                                                                                                                                                                                                                                                                                                                                                                                                                                                                                                                                                                                                                                                                                                                                                                                                                                                                                                                                                                                                          | Autumn 2<br>Passport to the<br>World                                                              | Spring 1<br>Romans                                                                                                                                                                                                                                                                                                                                                                                                                                                                                                                                                                                                                                                                                                                                                                                                                                                                                                                                                                                                                                                                                                                                                                                                                                                                                                                                                                                                                                                                                                                                                                                                                                                                                                                                                                                                                                                                                                                                                                                                                                                                                                                                                                                                                                                                                                                                                                                                                                                                                                                                                                                                                                           | Spring 2<br>Local Area<br>Electricity                                                      | Summer 1<br>Lakes and<br>Rivers                  | Summer 2<br>United<br>Kingdom                                                                                                                                                                                                                                                                                                                                                                                                                                                                                                                                                                                                                                                                                                                                                                                                                                                                                                                                                                                                                                                                                                                                                                                                                                                                                                                                                                                                                                                                                                                                                                                                                                                                                                                                                                                                                                                                                                                                                                                                                                                                                                  |
|----------------------------------------------------------------------------------------------------------------|--------------------------------------------------------------------------------------------------------------------------------------------------------------------------------------------------------------------------------------------------------------------------------------------------------------------------------------------------------------------------------------------------------------------------------------------------------------------------------------------------------------------------------------------------------------------------------------------------------------------------------------------------------------------------------------------------------------------------------------------------------------------------------------------------------------------------------------------------------------------------------------------------------------------------------------------------------------------------------------------------------------------------------------------------------------------------------------------------------------------------------------------------------------------------------------------------------------------------------------------------------------------------------------------------------------------------------------------------------------------------------------------------------------------------------------------------------------------------------------------------------------------------------------------------------------------------------------------------------------------------------------------------------------------------------------------------------------------------------------------------------------------------------------------------------------------------------------------------------------------------------------------------------------------------------------------------------------------------------------------------------------------------------------------------------------------------------------------------------------------------------------------------------------------------------------------------------------------------------------------------------------------------------------------------------------------------------------------------------------------------------------------------------------------------------------------------------------------------------------------------------------------------------------------------------------------------------------------------------------------------------------------------------------------|---------------------------------------------------------------------------------------------------|--------------------------------------------------------------------------------------------------------------------------------------------------------------------------------------------------------------------------------------------------------------------------------------------------------------------------------------------------------------------------------------------------------------------------------------------------------------------------------------------------------------------------------------------------------------------------------------------------------------------------------------------------------------------------------------------------------------------------------------------------------------------------------------------------------------------------------------------------------------------------------------------------------------------------------------------------------------------------------------------------------------------------------------------------------------------------------------------------------------------------------------------------------------------------------------------------------------------------------------------------------------------------------------------------------------------------------------------------------------------------------------------------------------------------------------------------------------------------------------------------------------------------------------------------------------------------------------------------------------------------------------------------------------------------------------------------------------------------------------------------------------------------------------------------------------------------------------------------------------------------------------------------------------------------------------------------------------------------------------------------------------------------------------------------------------------------------------------------------------------------------------------------------------------------------------------------------------------------------------------------------------------------------------------------------------------------------------------------------------------------------------------------------------------------------------------------------------------------------------------------------------------------------------------------------------------------------------------------------------------------------------------------------------|--------------------------------------------------------------------------------------------|--------------------------------------------------|--------------------------------------------------------------------------------------------------------------------------------------------------------------------------------------------------------------------------------------------------------------------------------------------------------------------------------------------------------------------------------------------------------------------------------------------------------------------------------------------------------------------------------------------------------------------------------------------------------------------------------------------------------------------------------------------------------------------------------------------------------------------------------------------------------------------------------------------------------------------------------------------------------------------------------------------------------------------------------------------------------------------------------------------------------------------------------------------------------------------------------------------------------------------------------------------------------------------------------------------------------------------------------------------------------------------------------------------------------------------------------------------------------------------------------------------------------------------------------------------------------------------------------------------------------------------------------------------------------------------------------------------------------------------------------------------------------------------------------------------------------------------------------------------------------------------------------------------------------------------------------------------------------------------------------------------------------------------------------------------------------------------------------------------------------------------------------------------------------------------------------|
| <b>Reading Spine</b><br>Reading for<br>Pleasure<br>15-20 mins a day                                            | dore<br>boy<br>boy<br>extintorson<br>Extintorson<br>Extintorson<br>Extintorson<br>Extintorson<br>Extintorson<br>Extintorson<br>Extintorson<br>Extintorson<br>Extintorson<br>Extintorson<br>Extintorson<br>Extintorson<br>Extintorson<br>Extintorson<br>Extintorson<br>Extintorson<br>Extintorson<br>Extintorson<br>Extintorson<br>Extintorson<br>Extintorson<br>Extintorson<br>Extintorson<br>Extintorson<br>Extintorson<br>Extintorson<br>Extintorson<br>Extintorson<br>Extintorson<br>Extintorson<br>Extintorson<br>Extintorson<br>Extintorson<br>Extintorson<br>Extintorson<br>Extintorson<br>Extintorson<br>Extintorson<br>Extintorson<br>Extintorson<br>Extintorson<br>Extintorson<br>Extintorson<br>Extintorson<br>Extintorson<br>Extintorson<br>Extintorson<br>Extintorson<br>Extintorson<br>Extintorson<br>Extintorson<br>Extintorson<br>Extintorson<br>Extintorson<br>Extintorson<br>Extintorson<br>Extintorson<br>Extintorson<br>Extintorson<br>Extintorson<br>Extintorson<br>Extintorson<br>Extintorson<br>Extintorson<br>Extintorson<br>Extintorson<br>Extintorson<br>Extintorson<br>Extintorson<br>Extintorson<br>Extintorson<br>Extintorson<br>Extintorson<br>Extintorson<br>Extintorson<br>Extintorson<br>Extintorson<br>Extintorson<br>Extintorson<br>Extintorson<br>Extintorson<br>Extintorson<br>Extintorson<br>Extintorson<br>Extintorson<br>Extintorson<br>Extintorson<br>Extintorson<br>Extintorson<br>Extintorson<br>Extintorson<br>Extintorson<br>Extintorson<br>Extintorson<br>Extintorson<br>Extintorson<br>Extintorson<br>Extintorson<br>Extintorson<br>Extintorson<br>Extintorson<br>Extintorson<br>Extintorson<br>Extintorson<br>Extintorson<br>Extintorson<br>Extintorson<br>Extintorson<br>Extintorson<br>Extintorson<br>Extintorson<br>Extintorson<br>Extintorson<br>Extintorson<br>Extintorson<br>Extintorson<br>Extintorson<br>Extintorson<br>Extintorson<br>Extintorson<br>Extintorson<br>Extintorson<br>Extintorson<br>Extintorson<br>Extintorson<br>Extintorson<br>Extintorson<br>Extintorson<br>Extintorson<br>Extintorson<br>Extintorson<br>Extintorson<br>Extintorson<br>Extintorson<br>Extintorson<br>Extintorson<br>Extintorson<br>Extintorson<br>Extintorson<br>Extintorson<br>Extintorson<br>Extintorson<br>Extintorson<br>Extintorson<br>Extintorson<br>Extintorson<br>Extintorson<br>Extintorson<br>Extintorson<br>Extintorson<br>Extintorson<br>Extintorson<br>Extintorson<br>Extintorson<br>Extintorson<br>Extintorson<br>Extintorson<br>Extintorson<br>Extintorson<br>Extintorson<br>Extintorson<br>Extintorson<br>Extintorson<br>Extintorson<br>Extintorson<br>Extintorson<br>Extintorson<br>Extintorson<br>Extin | ANS<br>Tanes in Grant Park<br>Tanes in Grant Park                                                 | michael<br>Michael<br>Michael<br>Burget<br>Burget<br>Burget<br>Burget<br>Burget<br>Burget<br>Burget<br>Burget<br>Burget<br>Burget<br>Burget<br>Burget<br>Burget<br>Burget<br>Burget<br>Burget<br>Burget<br>Burget<br>Burget<br>Burget<br>Burget<br>Burget<br>Burget<br>Burget<br>Burget<br>Burget<br>Burget<br>Burget<br>Burget<br>Burget<br>Burget<br>Burget<br>Burget<br>Burget<br>Burget<br>Burget<br>Burget<br>Burget<br>Burget<br>Burget<br>Burget<br>Burget<br>Burget<br>Burget<br>Burget<br>Burget<br>Burget<br>Burget<br>Burget<br>Burget<br>Burget<br>Burget<br>Burget<br>Burget<br>Burget<br>Burget<br>Burget<br>Burget<br>Burget<br>Burget<br>Burget<br>Burget<br>Burget<br>Burget<br>Burget<br>Burget<br>Burget<br>Burget<br>Burget<br>Burget<br>Burget<br>Burget<br>Burget<br>Burget<br>Burget<br>Burget<br>Burget<br>Burget<br>Burget<br>Burget<br>Burget<br>Burget<br>Burget<br>Burget<br>Burget<br>Burget<br>Burget<br>Burget<br>Burget<br>Burget<br>Burget<br>Burget<br>Burget<br>Burget<br>Burget<br>Burget<br>Burget<br>Burget<br>Burget<br>Burget<br>Burget<br>Burget<br>Burget<br>Burget<br>Burget<br>Burget<br>Burget<br>Burget<br>Burget<br>Burget<br>Burget<br>Burget<br>Burget<br>Burget<br>Burget<br>Burget<br>Burget<br>Burget<br>Burget<br>Burget<br>Burget<br>Burget<br>Burget<br>Burget<br>Burget<br>Burget<br>Burget<br>Burget<br>Burget<br>Burget<br>Burget<br>Burget<br>Burget<br>Burget<br>Burget<br>Burget<br>Burget<br>Burget<br>Burget<br>Burget<br>Burget<br>Burget<br>Burget<br>Burget<br>Burget<br>Burget<br>Burget<br>Burget<br>Burget<br>Burget<br>Burget<br>Burget<br>Burget<br>Burget<br>Burget<br>Burget<br>Burget<br>Burget<br>Burget<br>Burget<br>Burget<br>Burget<br>Burget<br>Burget<br>Burget<br>Burget<br>Burget<br>Burget<br>Burget<br>Burget<br>Burget<br>Burget<br>Burget<br>Burget<br>Burget<br>Burget<br>Burget<br>Burget<br>Burget<br>Burget<br>Burget<br>Burget<br>Burget<br>Burget<br>Burget<br>Burget<br>Burget<br>Burget<br>Burget<br>Burget<br>Burget<br>Burget<br>Burget<br>Burget<br>Burget<br>Burget<br>Burget<br>Burget<br>Burget<br>Burget<br>Burget<br>Burget<br>Burget<br>Burget<br>Burget<br>Burget<br>Burget<br>Burget<br>Burget<br>Burget<br>Burget<br>Burget<br>Burget<br>Burget<br>Burget<br>Burget<br>Burget<br>Burget<br>Burget<br>Burget<br>Burget<br>Burget<br>Burget<br>Burget<br>Burget<br>Burget<br>Burget<br>Burget<br>Burget<br>Burget<br>Burget<br>Burget<br>Burget<br>Burget<br>Burget<br>Burget<br>Burget<br>Burget<br>Burget<br>Burget<br>Burget<br>Burget<br>Burget<br>Burget<br>Burget<br>Burget<br>Burget<br>Burget<br>Burget<br>Burget<br>Burget<br>Burget<br>Bur | CHOCOPLOT<br>CHOCOPLOT<br>Mar RE<br>Scoules 1                                              | WIND<br>IN THE<br>WILLOWS<br>KENNESTH<br>GRAHAME | THE LION,<br>THE LION,                                                                                                                                                                                                                                                                                                                                                                                                                                                                                                                                                                                                                                                                                                                                                                                                                                                                                                                                                                                                                                                                                                                                                                                                                                                                                                                                                                                                                                                                                                                                                                                                                                                            |
| Narrative<br>Core Text<br>Informs Narrative<br>writing outcomes &<br>may be linked to<br>curriculum area & WCR | THE EGYPTIAN<br>Dearer Battreef by Bat He<br>Challengeling<br>Challengeling                                                                                                                                                                                                                                                                                                                                                                                                                                                                                                                                                                                                                                                                                                                                                                                                                                                                                                                                                                                                                                                                                                                                                                                                                                                                                                                                                                                                                                                                                                                                                                                                                                                                                                                                                                                                                                                                                                                                                                                                                                                                                                                                                                                                                                                                                                                                                                                                                                                                                                                                                                                        | NORTHAN SWIFT<br>OVALTIAN SWIFT<br>OVALUATES TRAVELS<br>COMPANY OF THE STORELS<br>CHARTEN FERRING | Roman Myths<br>Roman Myths<br>Red from the                                                                                                                                                                                                                                                                                                                                                                                                                                                                                                                                                                                                                                                                                                                                                                                                                                                                                                                                                                                                                                                                                                                                                                                                                                                                                                                                                                                                                                                                                                                                                                                                                                                                                                                                                                                                                                                                                                                                                                                                                                                                                                                                                                                                                                                                                                                                                                                                                                                                                                                                                                                                                   | Charfic<br>and the<br>Chocolate<br>Factory-                                                | ELOCO                                            | THE TUNNEL                                                                                                                                                                                                                                                                                                                                                                                                                                                                                                                                                                                                                                                                                                                                                                                                                                                                                                                                                                                                                                                                                                                                                                                                                                                                                                                                                                                                                                                                                                                                                                                                                                                                                                                                                                                                                                                                                                                                                                                                                                                                                                                     |
| Non-narrative<br>Linked to topic<br>& used for WCR                                                             |                                                                                                                                                                                                                                                                                                                                                                                                                                                                                                                                                                                                                                                                                                                                                                                                                                                                                                                                                                                                                                                                                                                                                                                                                                                                                                                                                                                                                                                                                                                                                                                                                                                                                                                                                                                                                                                                                                                                                                                                                                                                                                                                                                                                                                                                                                                                                                                                                                                                                                                                                                                                                                                                    | Artiples of the former of cypicase                                                                | Roman<br>Soldiers<br>HANDBOOK                                                                                                                                                                                                                                                                                                                                                                                                                                                                                                                                                                                                                                                                                                                                                                                                                                                                                                                                                                                                                                                                                                                                                                                                                                                                                                                                                                                                                                                                                                                                                                                                                                                                                                                                                                                                                                                                                                                                                                                                                                                                                                                                                                                                                                                                                                                                                                                                                                                                                                                                                                                                                                |                                                                                            | 7 Rhythm River Stor                              | State and the st |
| <b>Poetry</b><br>Whole Class<br>Reading/guided Reading<br>Performance/written                                  |                                                                                                                                                                                                                                                                                                                                                                                                                                                                                                                                                                                                                                                                                                                                                                                                                                                                                                                                                                                                                                                                                                                                                                                                                                                                                                                                                                                                                                                                                                                                                                                                                                                                                                                                                                                                                                                                                                                                                                                                                                                                                                                                                                                                                                                                                                                                                                                                                                                                                                                                                                                                                                                                    | THE MANNER THE PHANNAK<br>THE SECOND                                                              | FROM A RELACED                                                                                                                                                                                                                                                                                                                                                                                                                                                                                                                                                                                                                                                                                                                                                                                                                                                                                                                                                                                                                                                                                                                                                                                                                                                                                                                                                                                                                                                                                                                                                                                                                                                                                                                                                                                                                                                                                                                                                                                                                                                                                                                                                                                                                                                                                                                                                                                                                                                                                                                                                                                                                                               | Poems for<br>year 4.<br>Brey kind of poet<br>we will ever need<br>Course by<br>PEE COEREET | A there                                          | PAINT<br>ME A<br>POEM<br>Research and the factor<br>GRACE NICHOLS                                                                                                                                                                                                                                                                                                                                                                                                                                                                                                                                                                                                                                                                                                                                                                                                                                                                                                                                                                                                                                                                                                                                                                                                                                                                                                                                                                                                                                                                                                                                                                                                                                                                                                                                                                                                                                                                                                                                                                                                                                                              |