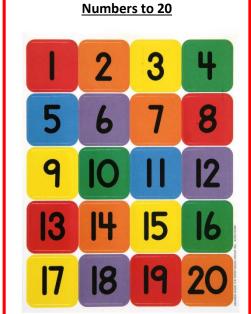

Which number is one more?

Which number is one less?

### **Measurement vocabulary**

Long, short or tall
Wide or narrow
Thick or thin
Big or small
Far, near or close
Heavy or light
Full or empty
Enough or not
enough



### Counting

Can you count how many objects there are successfully?



## Days of the week

Days of the Week

Monday

Mon

Tuesday

Tuesday

Fri.

Wednesday Wed.
Thursday Thurs.

Friday

Saturday Sat.
Sunday Sun.

# EYFS MATHS KNOWLEDGE ORGANISER

## **Key vocabulary**

More Less/fewer Before/after Inbetween Bigger/smaller



### Numicon to 10



|      |       |           | Comments from parent/carer: |
|------|-------|-----------|-----------------------------|
| Date | Focus | signature |                             |
|      |       |           |