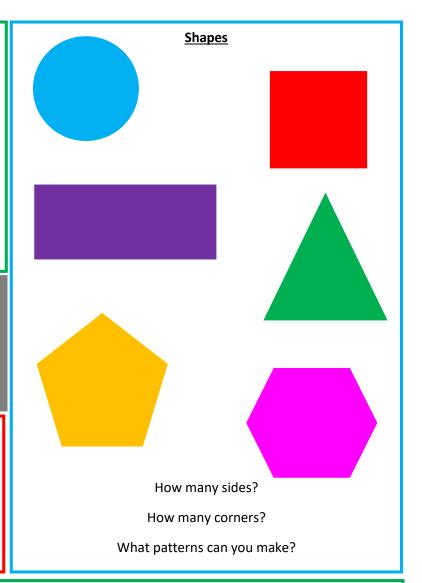

Which number is one more?

Which number is one less?

### **Measurement vocabulary**

Long, short or tall
Wide or narrow
Thick or thin
Big or small
Far, near or close
Heavy or light
Full or empty
Enough or not
enough



### Counting

Can you count how many objects there are successfully?



## Days of the week

Days of the Week

Monday

Mon

Tuesday

Tuesday

Fri.

Wednesday Wed.
Thursday Thurs.

Friday

Saturday Sat.
Sunday Sun.

# EYFS MATHS KNOWLEDGE ORGANISER

## **Key vocabulary**

More Less/fewer Before/after Inbetween Bigger/smaller



### Numicon to 10



|      |       |           | Comments from parent/carer: |
|------|-------|-----------|-----------------------------|
| Date | Focus | signature |                             |
|      |       |           |                             |
|      |       |           |                             |
|      |       |           |                             |
|      |       |           |                             |
|      |       |           |                             |
|      |       |           |                             |
|      |       |           |                             |
|      |       |           |                             |
|      |       |           |                             |
|      |       |           |                             |
|      |