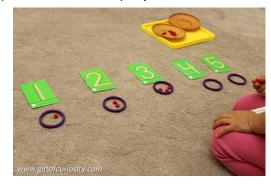

Which number is one more?

Which number is one less?

### **Measurement vocabulary**

Long, short or tall
Wide or narrow
Thick or thin
Big or small
Far, near or close
Heavy or light
Full or empty
Enough or not
enough



### Counting

Can you count how many objects there are successfully?



## Days of the week

Days of the Week

Monday

Mon

Tuesday

Tuesday

Fri.

Wednesday Wed.
Thursday Thurs.

Friday

Saturday Sat.
Sunday Sun.

# EYFS MATHS KNOWLEDGE ORGANISER

## **Key vocabulary**

More Less/fewer Before/after Inbetween Bigger/smaller



### Numicon to 10



|      |       |           | Comments from parent/carer: |
|------|-------|-----------|-----------------------------|
| Date | Focus | signature |                             |
|      |       |           |                             |
|      |       |           |                             |
|      |       |           |                             |
|      |       |           |                             |
|      |       |           |                             |
|      |       |           |