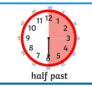

#### <u>Time</u>

| Days of the | Monday   | Tuesday  |  |
|-------------|----------|----------|--|
| <u>week</u> |          |          |  |
| Wednesday   | Thursday | Friday   |  |
| Saturday    | Sunday   |          |  |
| Months of   | January  | February |  |
| the year    |          |          |  |
| March       | April    | May      |  |
| June        | July     | August   |  |
| September   | October  | November |  |
| December    |          |          |  |