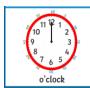

#### <u>Time</u>

| Days of the | Monday   | Tuesday  |  |
|-------------|----------|----------|--|
| <u>week</u> |          |          |  |
| Wednesday   | Thursday | Friday   |  |
| Saturday    | Sunday   |          |  |
| Months of   | January  | February |  |
| the year    |          |          |  |
| March       | April    | May      |  |
| June        | July     | August   |  |
| September   | October  | November |  |
| December    |          |          |  |