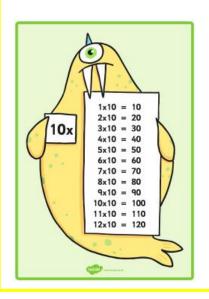

e          |  |  |
| Anti-clockwise     |  |  |

#### Time









| Clock          | 1 minute = 60 seconds |
|----------------|-----------------------|
| Hours          |                       |
| Minutes        | 1 hour = 60 minutes   |
| Hand           |                       |
| Five minutes   | 1 day = 24 hours      |
| Duration       |                       |
| Shorter/longer |                       |

# Half Quarter Three quarters Third Whole

# YEAR 2 MATHS KNOWLEDGE ORGANISER

## Measurement

| Mass          | How much does it weigh? | g/kg    |
|---------------|-------------------------|---------|
| Length/height | How long/tall is it?    | mm/cm/m |
| Capacity      | How much can it hold?   | ml/l    |
| Temperature   | How hot is it?          | °C      |

## **Times tables**







## Shape

| <u>Name</u> | No. of sides | <u>Name</u>          |
|-------------|--------------|----------------------|
| Circle      | 1            | Sphere               |
| Triangle    | 3            | Cube                 |
| Square      | 4            | Cuboid               |
| Rectangle   | 4            | Square based pyramid |
| Pentagon    | 5            | Triangular prism     |
| Hexagon     | 6            | Cone                 |
| Octagon     | 8            | Cylinder             |
|             |              |                      |
| Sides       |              | Edges                |
| Corners     |              | Vertices             |
| Vertices    |              | Faces                |
| 2D          |              | 3D                   |

|      |       |