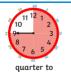

#### Time

| Clock          | 1 minute = 60 seconds |
|----------------|-----------------------|
| Hours          |                       |
| Minutes        | 1 hour = 60 minutes   |
| Hand           |                       |
| Five minutes   | 1 day = 24 hours      |
| Duration       |                       |
| Shorter/longer |                       |