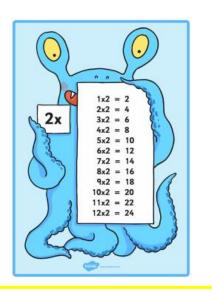

|  |  |
| Anti-clockwise     |  |  |

#### Time









| Clock          | 1 minute = 60 seconds |
|----------------|-----------------------|
| Hours          |                       |
| Minutes        | 1 hour = 60 minutes   |
| Hand           |                       |
| Five minutes   | 1 day = 24 hours      |
| Duration       |                       |
| Shorter/longer |                       |

# Half Quarter Three quarters Third Whole

# YEAR 2 MATHS KNOWLEDGE ORGANISER

## Measurement

| Mass          | How much does it weigh? | g/kg    |
|---------------|-------------------------|---------|
| Length/height | How long/tall is it?    | mm/cm/m |
| Capacity      | How much can it hold?   | ml/l    |
| Temperature   | How hot is it?          | °C      |

## **Times tables**







## Shape

| <u>Name</u> | No. of sides | <u>Name</u>          |
|-------------|--------------|----------------------|
| Circle      | 1            | Sphere               |
| Triangle    | 3            | Cube                 |
| Square      | 4            | Cuboid               |
| Rectangle   | 4            | Square based pyramid |
| Pentagon    | 5            | Triangular prism     |
| Hexagon     | 6            | Cone                 |
| Octagon     | 8            | Cylinder             |
|             |              |                      |
| Sides       |              | Edges                |
| Corners     |              | Vertices             |
| Vertices    |              | Faces                |
| 2D          |              | 3D                   |

|      |       |           | Co