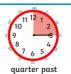

#### Time

| Clock          | 1 minute = 60 seconds |
|----------------|-----------------------|
| Hours          |                       |
| Minutes        | 1 hour = 60 minutes   |
| Hand           |                       |
| Five minutes   | 1 day = 24 hours      |
| Duration       |                       |
| Shorter/longer |                       |