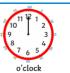

#### Time

| Clock          | 1 minute = 60 seconds |
|----------------|-----------------------|
| Hours          |                       |
| Minutes        | 1 hour = 60 minutes   |
| Hand           |                       |
| Five minutes   | 1 day = 24 hours      |
| Duration       |                       |
| Shorter/longer |                       |