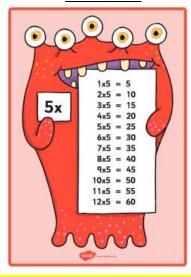

|  |  |
| Anti-clockwise     |  |  |

#### Time









| Clock          | 1 minute = 60 seconds |
|----------------|-----------------------|
| Hours          |                       |
| Minutes        | 1 hour = 60 minutes   |
| Hand           |                       |
| Five minutes   | 1 day = 24 hours      |
| Duration       |                       |
| Shorter/longer |                       |

# Half Quarter Three quarters Third Whole

# YEAR 2 MATHS KNOWLEDGE ORGANISER

## Measurement

| Mass          | How much does it weigh? | g/kg    |
|---------------|-------------------------|---------|
| Length/height | How long/tall is it?    | mm/cm/m |
| Capacity      | How much can it hold?   | ml/l    |
| Temperature   | How hot is it?          | °C      |

## **Times tables**







## Shape

| <u>Name</u> | No. of sides | <u>Name</u>          |
|-------------|--------------|----------------------|
| Circle      | 1            | Sphere               |
| Triangle    | 3            | Cube                 |
| Square      | 4            | Cuboid               |
| Rectangle   | 4            | Square based pyramid |
| Pentagon    | 5            | Triangular prism     |
| Hexagon     | 6            | Cone                 |
| Octagon     | 8            | Cylinder             |
|             |              |                      |
| Sides       |              | Edges                |
| Corners     |              | Vertices             |
| Vertices    |              | Faces                |
| 2D          |              | 3D                   |

|      |       |           |