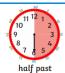

#### Time

| Clock          | 1 minute = 60 seconds |
|----------------|-----------------------|
| Hours          |                       |
| Minutes        | 1 hour = 60 minutes   |
| Hand           |                       |
| Five minutes   | 1 day = 24 hours      |
| Duration       |                       |
| Shorter/longer |                       |