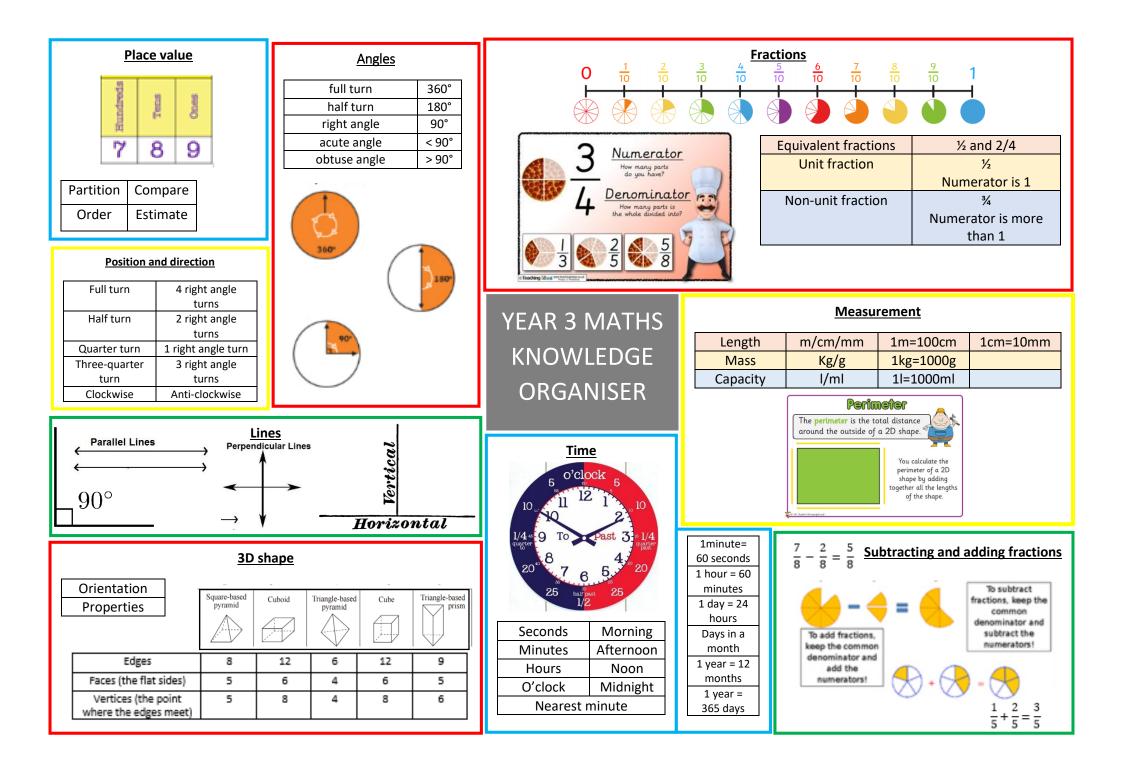

|          | _     |           |
|----------|-------|-----------|
| Date     | Focus | signature |
|          |       |           |
|          |       |           |
|          |       |           |
|          |       |           |
|          |       |           |
|          |       |           |
|          |       |           |
|          |       |           |
|          |       |           |
|          |       |           |
|          |       |           |
|          |       |           |
|          |       |           |
|          |       |           |
|          |       |           |
|          |       |           |
|          |       |           |
| <u> </u> |       |           |

You can learn your times tables from other times tables facts.

For example, if you know 3 x 9 = 27 then