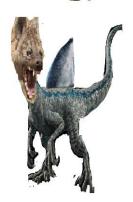

## What is a Raphyark?

A Raphyark is a deadly creature that must be avoided. It is part raptor. Hyena and shark and it lives in the deepest darker part of the jungle.

It has a furry head And a blue scaley stripy body.

## **The Habitat**

It lives in the deepest darkest part of the jungle. It like wet slimy areas and it also enjoys swimming in the jungle rivers.

- The Raphyark can run up to 40mph.
- •This creature hunts for pray on land and in the jungle rivers.
- •It likes quiet places and doesn't like to be disturbed.
- •They have razor sharp teeth. The top teeth are longer than the bottom teeth.
- •It has dragon like eyes.
- •No human has ever seen a Raphyark as it lives so deep in the jungle but be warned it would eat you if it caught you!