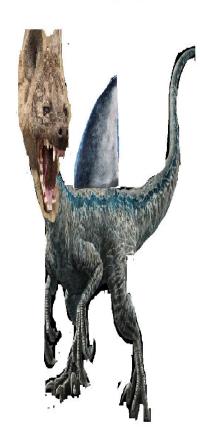

## What is a Raphyark?

A Raphyark is a deadly creature that must be avoided. It is part raptor. Hyena and shark and it lives in the deepest darker part of the jungle.

It has a furry head And a blue scaley stripy body.

## **The Habitat**

It lives in the deepest darkest part of the jungle. It like wet slimy areas and it also enjoys swimming in the jungle rivers.

- The Raphyark can run up to 40mph.
- •This creature hunts for pray on land and in the jungle rivers.
- •It likes quiet places and doesn't like to be disturbed.
- •They have razor sharp teeth. The top teeth are longer than the bottom teeth.
- •It has dragon like eyes.
- •No human has ever seen a Raphyark as it lives so deep in the jungle but be warned it would eat you if it caught you!