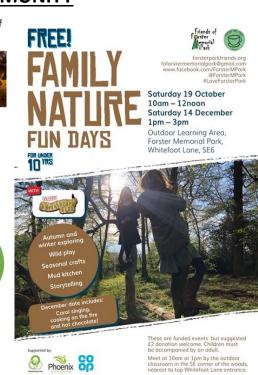

## **CHRISTMAS EVENTS**

With the Christian festival of Christmas fast approaching, below you will find our list of events to which parents are warmly invited:

#### 3rd December at 11am:

Advent assembly lead by Father Charles.

#### 12th & 13th December at 9.30am:

Reception Nativity performance in the main hall.

#### 11th December at 10.30am:

Yr1 & Yr2 Christingle service at St Laurence's church.

#### 18th December at 10am & 6pm:

Key Stage 2 Christmas concert (all year groups) to include singing and instrumental performances.