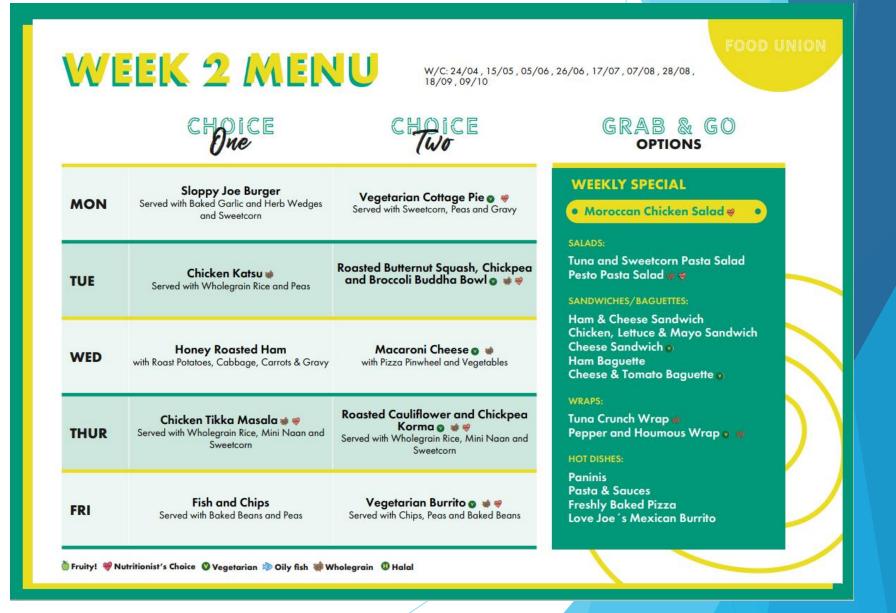

ter 9am (who need to be signed in) can enter school via reception.
- We also ask that students who are dropped to school by car in the morning are dropped off in the Freedom Leisure Centre car park, not the Rye College visitor and staff car park.
- The back gate should also be used for leaving school
- The only reason for leaving via reception is if you are being collected for an appointment during the school day

### Admin Corridor through to Science



Please be respectful when using this corridor as people are trying to work



Please walk and keep noise levels low



The staff kitchen in this corridor is strictly out of bounds

### Canteen Menu This Week

Find out what's on the Canteen Menu this week

A copy of the weekly menu can also be found <a href="here">here</a> on our website.



# Crochet Club

- >All years Welcome
- Room 4
- >Wednesdays 3.20 4:00



### Updated Rye College Fitness Suite Times:

### Starting 24th April



- ► Morning 8:15 till 8:45am:
- Monday: Year 9
- ► Tuesday: Year 10 & 11
- Wednesday: Year 7
- ► Thursday: Year 8
- Afterschool 3:30 till 4:20pm:
- Monday: Year 7 & 8
- ► Tuesday: Year 9
- Wednesday: Year 10 & 11



# PE Clubs - Starting 24th April

► All after school clubs run from 3:30 to 4:20

► Thursday: All Years Netball

Tuesday: Optional Year 10 Sport Science Coursework Catch Up

► Cancelled 9th May 2023







### New! - Dance Club

Year 7+8

Wednesday lunchtime 1:50 -2:15

School uniform ok to wear (no shoes)

► Shorts to be worn under skirts

Bring food if needed

► All welcome!



### Table-Tennis Club



# Rye College **Table Tennis