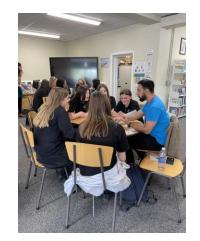

## University of Brighton -Year 9 Freshers Fortune

- ► They played a boardgame called Freshers Fortune
- This helped to explain the different University students lifestyles, and how students can budget

► They also got to talk to the Ambassadors about their courses and ambitions

for the future