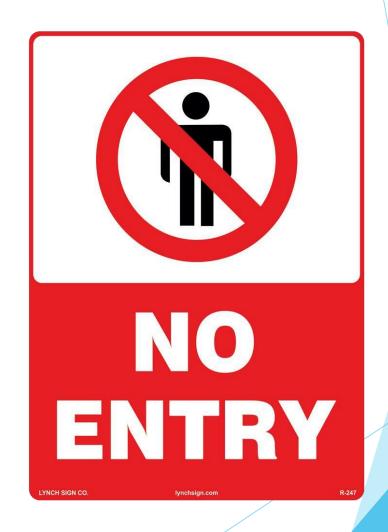

## Out of bounds during Exam season

- Ground floor corridor between Science and reception.
- Reception if a student needs to go to Reception during breaks they must speak to a member of staff and be escorted.
- Attendance/First Aid office.
- Upstairs corridor near staff room/stairway.
- This is effective until the end of GCSE examinations.