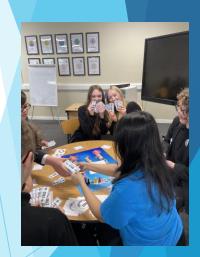

## University of Brighton -Year 9 Freshers Fortune

- ► They played a boardgame called Freshers Fortune
- This helped to explain the different University students lifestyles, and how students can budget

► They also got to talk to the Ambassadors about their courses and ambitions

for the future