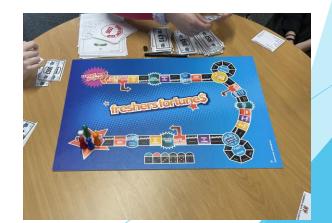

## University of Brighton -Year 9 Freshers Fortune

- ► They played a boardgame called Freshers Fortune
- This helped to explain the different University students lifestyles, and how students can budget

► They also got to talk to the Ambassadors about their courses and ambitions

for the future