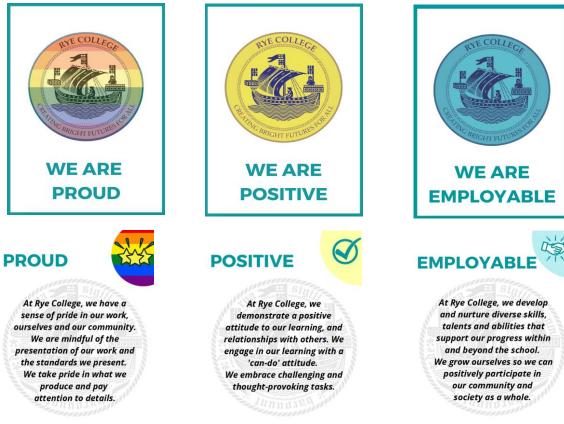

#### Rye College Values

**Our Rye College Values** 

**Our Rye College Values** 

15

**Our Rye College Values** 

kindness and respect to all members of our community. We understand British values and act inclusively in our conduct. We celebrate what characteristics we share and those that make us different.

**Our Rye College Values** 

COMMITTED

At Rye College, we possess an ambitious attitude towards our learning and academic progress. We strive towards fulfilling our potential, demonstrating an understanding of our own strengths and weaknesses.