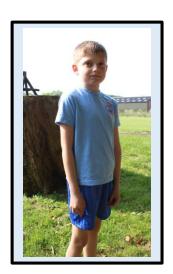

#### PE uniform

A blue school PE T-shirt available from our school uniform suppliers (or similar from a high street school uniform shop of the same colour)

Royal blue shorts available from our school uniform supplier

A Royal blue PE hoody is also available for outdoor PE for the colder months if you wish – available from our PE uniform supplier

Black plimsolls as required. Trainers can be worn in KS2 when appropriate for PE but plimsolls are still needed.