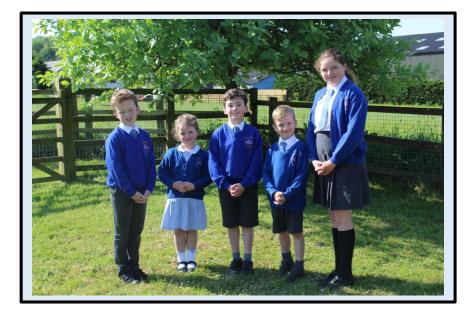

## Samlesbury School Uniform:

Blue v-neck sweater or sweatshirt or cardigan. Plain or with the school badge.

White shirt and school tie.

Grey trousers/shorts/knee length skirts/pinafore dress

Grey socks or tights

### **Additional Summer Uniform:**

A blue school polo shirt

A blue gingham dress

White socks – ankle or full length