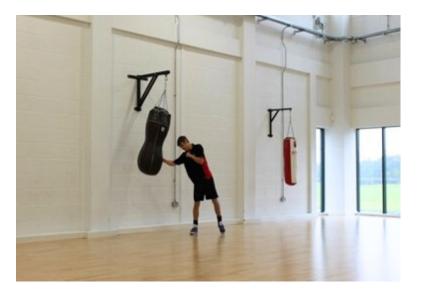

#### Gymnasium

The Gymnasium Hall offers a light and airy blank canvas, and is the ideal space for many popular community fitness classes, including zumba, aerobics, boxing, yoga, pilates and dance classes.