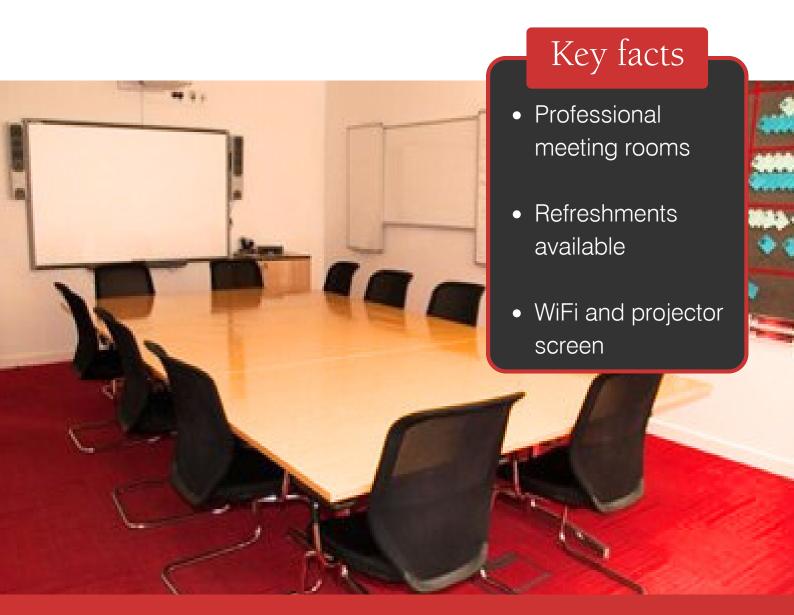

## The Legacy Suite

The Legacy Suite is the perfect environment for business meetings, conferences, board meetings and seminars.

Our conference room has seating for up to 12 people, with classrooms available for larger groups. WiFi and projector screen are available.

Our multi-purpose meeting rooms have separate access to the building and parking facilities via the main entrance.

Refreshment facilities are also available, please ask at time of booking.