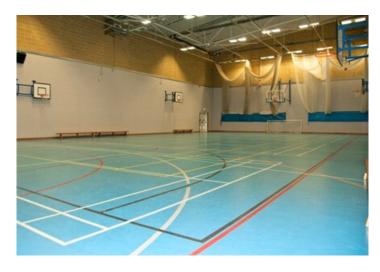

#### Sports Hall

The Sports Hall offers superb facilities for a multitude of activities including badminton, football, cricket, basketball and volleyball.

Changing rooms and showers are available.