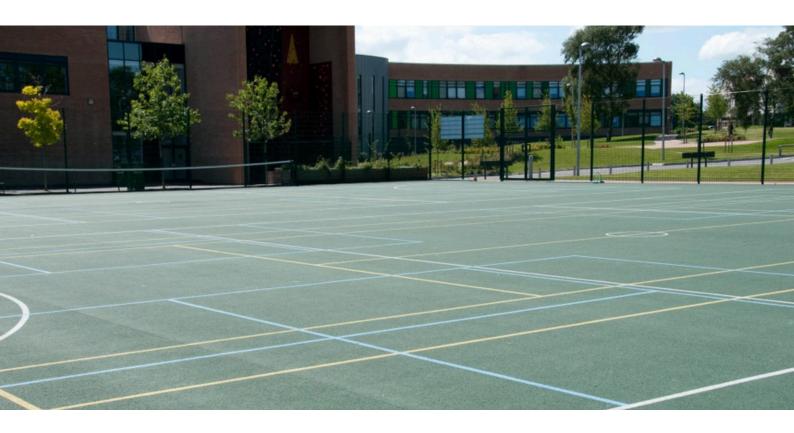

#### Outdoor Fitness - The Multi-Use Games Area

The Samworth Church Academy hosts a magnificent external multi use games area which can accommodate a varied range of activities including netball, tennis, high ropes and a climbing wall.