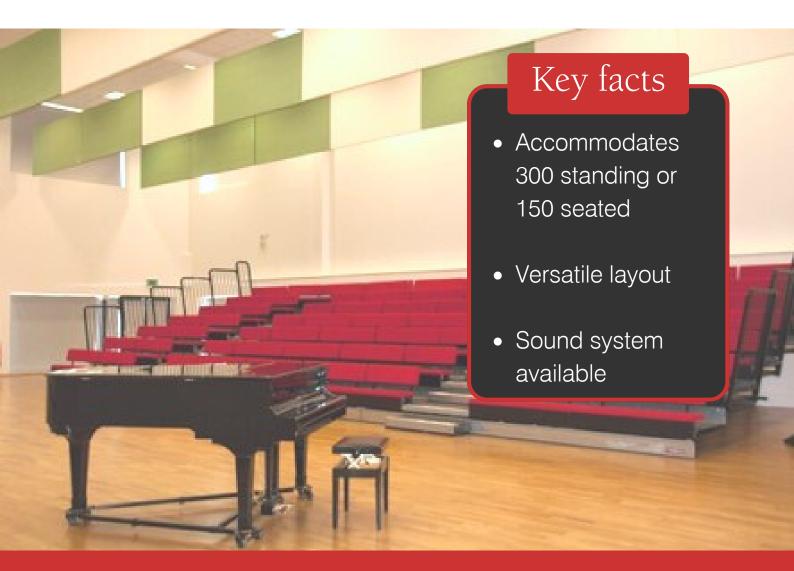

#### The Main Hall

The Main Hall is the perfect place for a wide variety of activities including meetings, seminars, conferences, award ceremonies, exhibitions and choir practice.

The capacity of the main hall is 300 square metres and will accommodate up to 300 standing or 150 comfortably seated guests - with tiered seating so everyone gets a good view. Versatility is key - the hall can be customised to suit your requirements.

A full size projector screen, data projector and sound system is available. Our piano sits perfectly within the hall and is available for use if required.

Samworth Church Academy | Sherwood Hall Road Mansfield Notts NG18 2DY