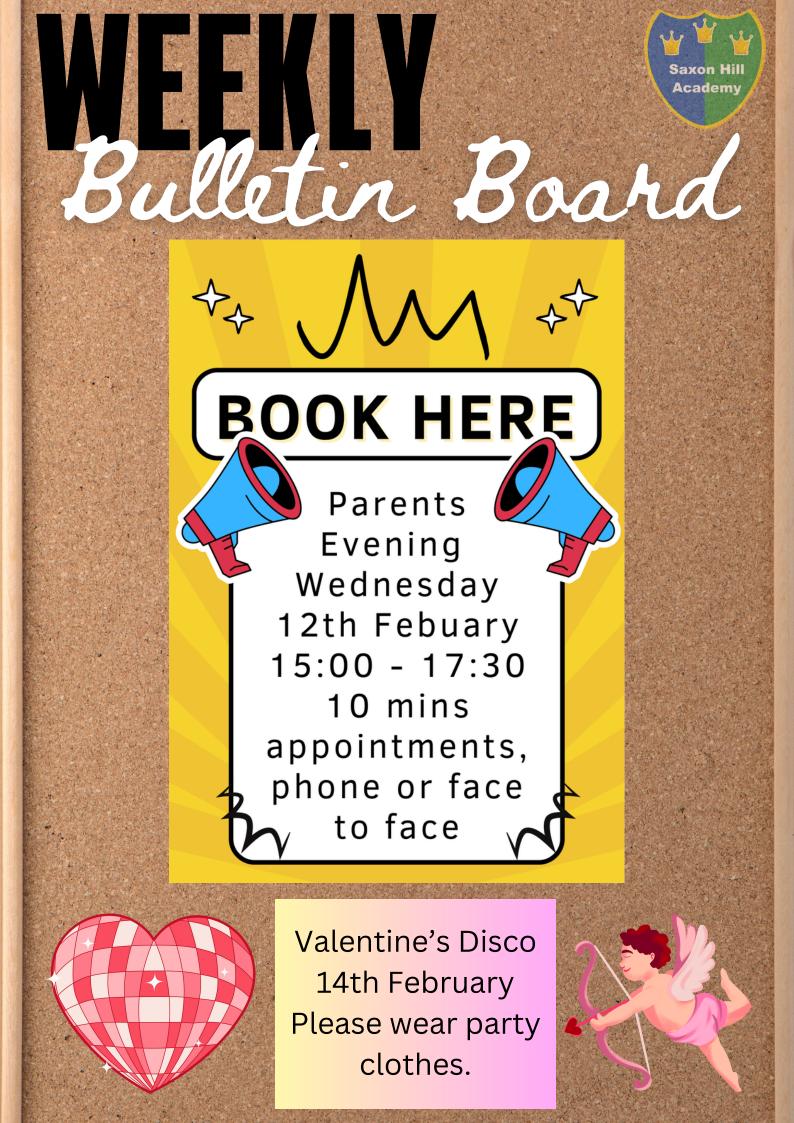

Ley Dates 🧲

3rd-7th February - Children's Mental Health Week. 12th February - Parents' Evening 14th February - Valentine's Disco 17th-21st February - Half Term 24th February - Pupils return 6th March - World Book Day 10-14th March - British Science Week 17-21st March - Careers Week