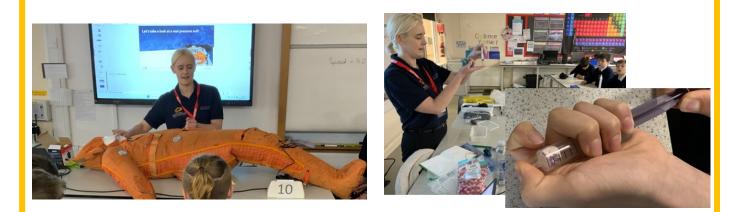

Pupils were then able to learn about the space suits and the effects of pressure on the human body, represented by decompressing a marshmallow in a syringe and boiling water below 100°C.