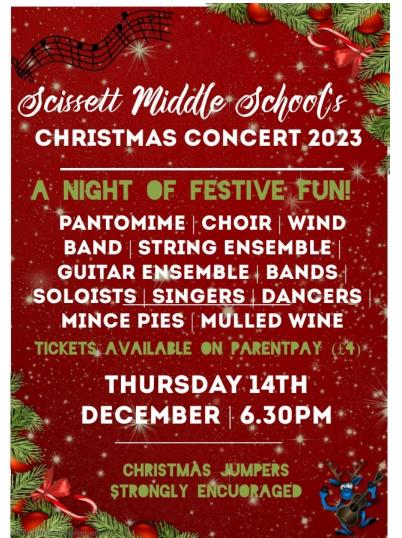

#### **Christmas Concert**

Please see the poster below for details of Christmas Concert. Student performers will be given permission letters over the next few days, but whether you have a child performing in the concert or not - we would love to see you there! Tickets are on sale on ParentPay from Monday 27th November, initially limited to two tickets per student. Then on Monday 4th December any remaining tickets will go on general sale. A fantastic night of festive entertainment and not to be missed!