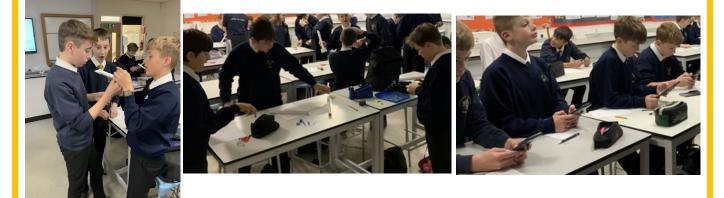

#### National Space Centre Workshop

On Monday 13<sup>th</sup> November Year 7 and 8 pupils signed up to attend the Artemis and Beyond Space Workshop lead by Sharon Cole, ambassador for National Space Centre.

The pupils were able to discuss rocket fuels linking this to energy stores and forces. After rocket science calculations there were able to design their own rocket and test this out using an air pressured system.