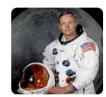

## Examples of significant people

There have been many significant people throughout history. These are some examples.

Mary Anning studied fossils and shared her knowledge.

**Neil Armstrong** was the first person to walk on the Moon.