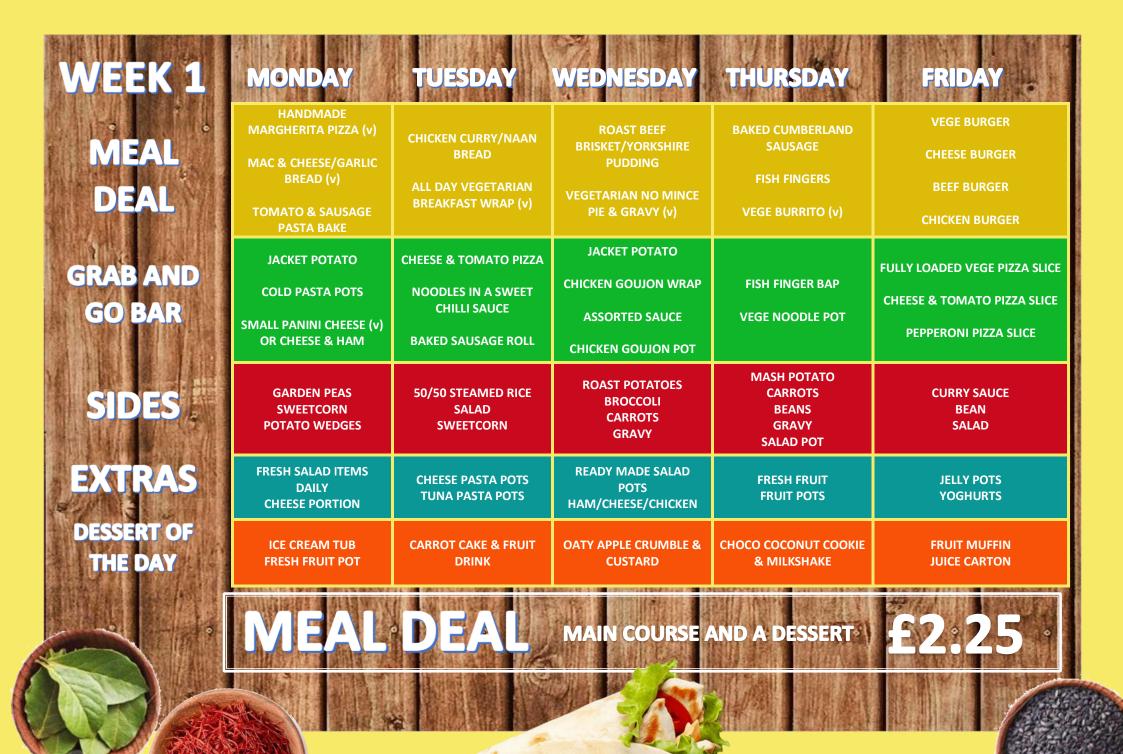

| WEEK 2                | MONDAY                                                                           | TUESDAY                                                                                         | WEDNESDAY                                                                       | THURSDAY                                                                       | FRIDAY                                                          |
|-----------------------|----------------------------------------------------------------------------------|-------------------------------------------------------------------------------------------------|---------------------------------------------------------------------------------|--------------------------------------------------------------------------------|-----------------------------------------------------------------|
| MEAL<br>DEAL          | HOMEMADE MARGHERITA PIZZA (v)  BEEF LASAGNE/GARLIC BREAD  VEGE CHILLI BEEF WRAPS | MINCE BEEF COBBLER  VEGE COBLER (V)  CHEESE & ONION QUICHE (v)                                  | ROAST PORK DINNER<br>VEGE RAGU (V)                                              | SPICY SALT & CHILLI PEPPER CHICKEN STIR FRY/RICE OR NOODLES  VEGE STIR FRY (v) | VEGE BURGER (v)  CHEESE BURGER  BEEF BURGER  CHICKEN BURGER     |
| GRAB AND<br>GO BAR    | (v)  ALL DAY BREAKFAST WRAP  JACKET POTATO (v)  CHICKEN GOUJON POT               | CHICKEN FAJITA WITH<br>LOADED NACHOS<br>ITALIAN TOMATO & BASIL<br>PASTA BAKE/ROASTED<br>VEG (v) | JACKET POTATO (v)  SMALL PANINI CHEESE (v)  OR CHEESE & HAM  CHICKEN GOUJON POT | SWEET CHILLI & VEG<br>NOODLE POT (v)<br>SMALL PIZZA (v)                        | FISH FINGER BAP CHICKEN WRAP                                    |
| SIDES                 | SEASONED POTATO WEDGES SWEETCORN BEANS SALAD SELECTION                           | CARROTS<br>BROCCOLI<br>CABBAGE<br>SALAD SELECTION<br>CHEESE OR TUNA PASTA                       | ROAST POTATOES BROCCOLI CARROTS GRAVY BEANS CHEESE PORTION                      | 50/50 STEAMED<br>RICE/NOODLES<br>SWEETCORN                                     | CURRY SAUCE<br>BEANS                                            |
| EXTRAS                | SALAD POTS ASSORTED HAM/CHICKEN/CHEESE OR PLAIN AVAILABLE DAILY                  | YOGHURTS<br>FRUIT OR FRUIT POT<br>AVAILABLE DAILY                                               | ASSORTED SANDWICHES<br>FROM CHILLER AVAILABLE<br>DAILY                          | CHEESE PORTION                                                                 | COLD TUNA PASTA POT<br>COLD CHEESE PASTA POT<br>AVAILABLE DAILY |
| DESSERT OF<br>THE DAY | SHORTBREAD BISCUIT & JUICE CARTON                                                | WARM CHOCOLATE<br>BROWNIE & VANILLA ICE<br>CREAM                                                | JELLY POT & FRUIT                                                               | CHOCOLATE CHIP MUFFIN                                                          | FRUIT & YOGHURT                                                 |
|                       | MEAL                                                                             | DEAL                                                                                            | MAIN COURSE                                                                     | AND A DESSERT                                                                  | £2.25                                                           |