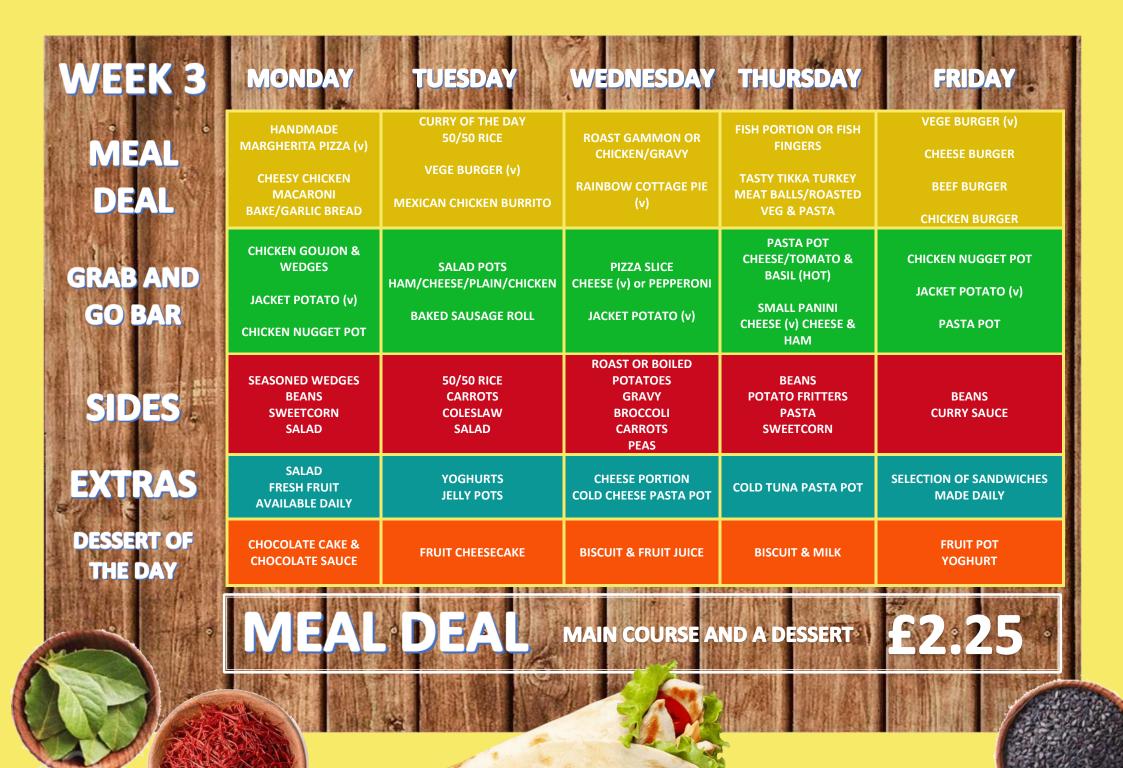

| WEEK 2                | MONDAY                                                                           | TUESDAY                                                                                         | WEDNESDAY                                                                       | THURSDAY                                                                       | FRIDAY                                                          |
|-----------------------|----------------------------------------------------------------------------------|-------------------------------------------------------------------------------------------------|---------------------------------------------------------------------------------|--------------------------------------------------------------------------------|-----------------------------------------------------------------|
| MEAL<br>DEAL          | HOMEMADE MARGHERITA PIZZA (v)  BEEF LASAGNE/GARLIC BREAD  VEGE CHILLI BEEF WRAPS | MINCE BEEF COBBLER  VEGE COBLER (V)  CHEESE & ONION QUICHE (v)                                  | ROAST PORK DINNER<br>VEGE RAGU (V)                                              | SPICY SALT & CHILLI PEPPER CHICKEN STIR FRY/RICE OR NOODLES  VEGE STIR FRY (v) | VEGE BURGER (v)  CHEESE BURGER  BEEF BURGER  CHICKEN BURGER     |
| GRAB AND<br>GO BAR    | (v)  ALL DAY BREAKFAST WRAP  JACKET POTATO (v)  CHICKEN GOUJON POT               | CHICKEN FAJITA WITH<br>LOADED NACHOS<br>ITALIAN TOMATO & BASIL<br>PASTA BAKE/ROASTED<br>VEG (v) | JACKET POTATO (v)  SMALL PANINI CHEESE (v)  OR CHEESE & HAM  CHICKEN GOUJON POT | SWEET CHILLI & VEG<br>NOODLE POT (v)<br>SMALL PIZZA (v)                        | FISH FINGER BAP CHICKEN WRAP                                    |
| SIDES                 | SEASONED POTATO WEDGES SWEETCORN BEANS SALAD SELECTION                           | CARROTS<br>BROCCOLI<br>CABBAGE<br>SALAD SELECTION<br>CHEESE OR TUNA PASTA                       | ROAST POTATOES BROCCOLI CARROTS GRAVY BEANS CHEESE PORTION                      | 50/50 STEAMED<br>RICE/NOODLES<br>SWEETCORN                                     | CURRY SAUCE<br>BEANS                                            |
| EXTRAS                | SALAD POTS ASSORTED HAM/CHICKEN/CHEESE OR PLAIN AVAILABLE DAILY                  | YOGHURTS<br>FRUIT OR FRUIT POT<br>AVAILABLE DAILY                                               | ASSORTED SANDWICHES<br>FROM CHILLER AVAILABLE<br>DAILY                          | CHEESE PORTION                                                                 | COLD TUNA PASTA POT<br>COLD CHEESE PASTA POT<br>AVAILABLE DAILY |
| DESSERT OF<br>THE DAY | SHORTBREAD BISCUIT & JUICE CARTON                                                | WARM CHOCOLATE<br>BROWNIE & VANILLA ICE<br>CREAM                                                | JELLY POT & FRUIT                                                               | CHOCOLATE CHIP MUFFIN                                                          | FRUIT & YOGHURT                                                 |
|                       | MEAL                                                                             | DEAL                                                                                            | MAIN COURSE                                                                     | AND A DESSERT                                                                  | £2.25                                                           |