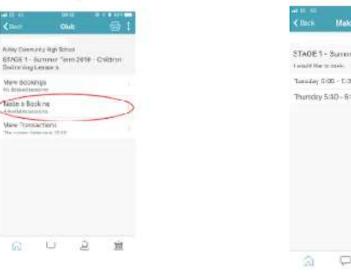

- Log into the School Gateway app or website 4. Select Make a Booking 1 http://www.schoolgateway.com/
- 2 Select child's name from the menu (all registered children will be
- 3 Click on the Relevant stage

## Max a Booking STAGE 1 - Summer Term 2010 - Childron Swimming Lessons mane you to you becorg The balance for In 65454 Return to state man

æ

1

<---

Cint

Alley Gienardy High School

Were bookings

Tiole & Booking Vew Transactions