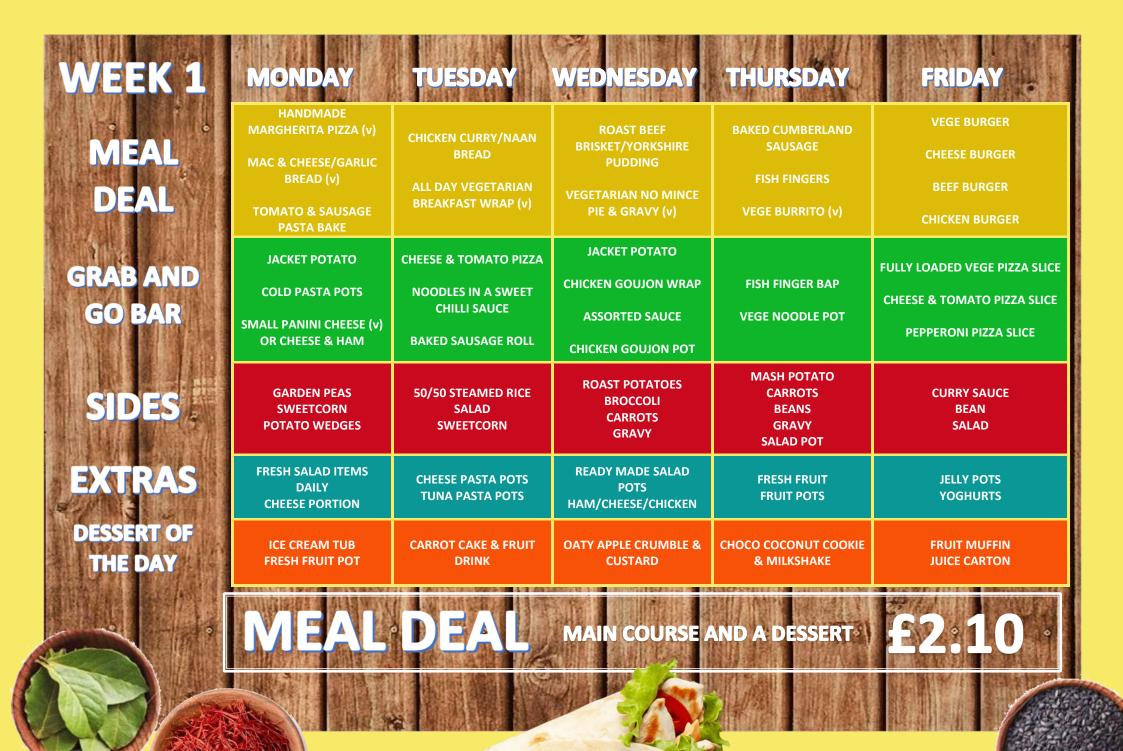

| WEEK 3                | MONDAY                                          | TUESDAY                                     | WEDNESDAY                                            | THURSDAY                                                | FRIDAY                                |
|-----------------------|-------------------------------------------------|---------------------------------------------|------------------------------------------------------|---------------------------------------------------------|---------------------------------------|
| MEAL                  | HANDMADE<br>MARGHERITA PIZZA (v)                | CURRY OF THE DAY<br>50/50 RICE              | ROAST GAMMON OR<br>CHICKEN/GRAVY                     | FISH PORTION OR FISH<br>FINGERS                         | VEGE BURGER (v) CHEESE BURGER         |
| DEAL                  | CHEESY CHICKEN<br>MACARONI<br>BAKE/GARLIC BREAD | VEGE BURGER (v)  MEXICAN CHICKEN BURRITO    | RAINBOW COTTAGE PIE<br>(v)                           | TASTY TIKKA TURKEY<br>MEAT BALLS/ROASTED<br>VEG & PASTA | BEEF BURGER CHICKEN BURGER            |
| GRAB AND              | CHICKEN GOUJON &<br>WEDGES                      | SALAD POTS                                  | PIZZA SLICE                                          | PASTA POT CHEESE/TOMATO &                               | CHICKEN NUGGET POT                    |
| GO BAR                | JACKET POTATO (v)<br>CHICKEN NUGGET POT         | HAM/CHEESE/PLAIN/CHICKEN BAKED SAUSAGE ROLL | CHEESE (v) or PEPPERONI  JACKET POTATO (v)           | BASIL (HOT)  SMALL PANINI  CHEESE/CHEESE & HAM          | JACKET POTATO (v) PASTA POT           |
| SIDES                 | SEASONED WEDGES<br>BEANS<br>SWEETCORN<br>SALAD  | 50/50 RICE<br>CARROTS<br>COLESLAW<br>SALAD  | ROAST OR BOILED POTATOES GRAVY BROCCOLI CARROTS PEAS | BEANS<br>POTATO FRITTERS<br>PASTA<br>SWEETCORN          | BEANS<br>CURRY SAUCE                  |
| EXTRAS                | SALAD<br>FRESH FRUIT<br>AVAILABLE DAILY         | YOGHURTS<br>JELLY POTS                      | CHEESE PORTION<br>COLD CHEESE PASTA POT              | COLD TUNA PASTA POT                                     | SELECTION OF SANDWICHES<br>MADE DAILY |
| DESSERT OF<br>THE DAY | CHOCOLATE CAKE & CHOCOLATE SAUCE                | FRUIT CHEESECAKE                            | BISCUIT & FRUIT JUICE                                | BISCUIT & MILK                                          | FRUIT POT<br>YOGHURT                  |
|                       | MEAL                                            | DEAL                                        | MAIN COURSE A                                        | ND A DESSERT                                            | £2:10                                 |
|                       |                                                 |                                             |                                                      |                                                         |                                       |