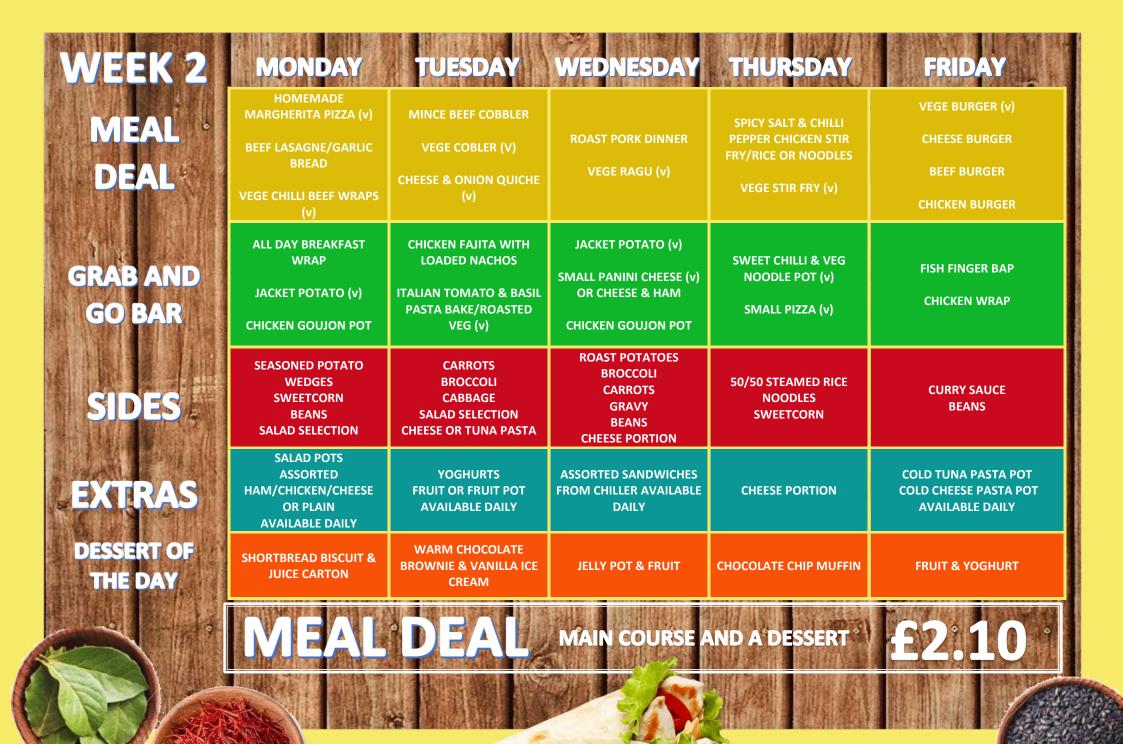

| WEEK 3                | MONDAY                                          | TUESDAY                                     | WEDNESDAY                                            | THURSDAY                                                | FRIDAY                                |
|-----------------------|-------------------------------------------------|---------------------------------------------|------------------------------------------------------|---------------------------------------------------------|---------------------------------------|
| MEAL                  | HANDMADE<br>MARGHERITA PIZZA (v)                | CURRY OF THE DAY<br>50/50 RICE              | ROAST GAMMON OR<br>CHICKEN/GRAVY                     | FISH PORTION OR FISH<br>FINGERS                         | VEGE BURGER (v) CHEESE BURGER         |
| DEAL                  | CHEESY CHICKEN<br>MACARONI<br>BAKE/GARLIC BREAD | VEGE BURGER (v)  MEXICAN CHICKEN BURRITO    | RAINBOW COTTAGE PIE<br>(v)                           | TASTY TIKKA TURKEY<br>MEAT BALLS/ROASTED<br>VEG & PASTA | BEEF BURGER CHICKEN BURGER            |
| GRAB AND              | CHICKEN GOUJON &<br>WEDGES                      | SALAD POTS                                  | PIZZA SLICE                                          | PASTA POT CHEESE/TOMATO &                               | CHICKEN NUGGET POT                    |
| GO BAR                | JACKET POTATO (v)<br>CHICKEN NUGGET POT         | HAM/CHEESE/PLAIN/CHICKEN BAKED SAUSAGE ROLL | CHEESE (v) or PEPPERONI  JACKET POTATO (v)           | BASIL (HOT)  SMALL PANINI  CHEESE/CHEESE & HAM          | JACKET POTATO (v) PASTA POT           |
| SIDES                 | SEASONED WEDGES<br>BEANS<br>SWEETCORN<br>SALAD  | 50/50 RICE<br>CARROTS<br>COLESLAW<br>SALAD  | ROAST OR BOILED POTATOES GRAVY BROCCOLI CARROTS PEAS | BEANS<br>POTATO FRITTERS<br>PASTA<br>SWEETCORN          | BEANS<br>CURRY SAUCE                  |
| EXTRAS                | SALAD<br>FRESH FRUIT<br>AVAILABLE DAILY         | YOGHURTS<br>JELLY POTS                      | CHEESE PORTION<br>COLD CHEESE PASTA POT              | COLD TUNA PASTA POT                                     | SELECTION OF SANDWICHES<br>MADE DAILY |
| DESSERT OF<br>THE DAY | CHOCOLATE CAKE & CHOCOLATE SAUCE                | FRUIT CHEESECAKE                            | BISCUIT & FRUIT JUICE                                | BISCUIT & MILK                                          | FRUIT POT<br>YOGHURT                  |
|                       | MEAL                                            | DEAL                                        | MAIN COURSE A                                        | ND A DESSERT                                            | £2:10                                 |
|                       |                                                 |                                             |                                                      |                                                         |                                       |