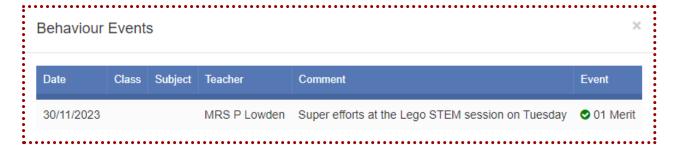

#### **MCAS App**

Don't forget to check the MCAS app or website for merits / demerits in the Behaviour section. If you click MORE, you can then click on a date that is coloured green/yellow/red and it will show comments for that day (as below):