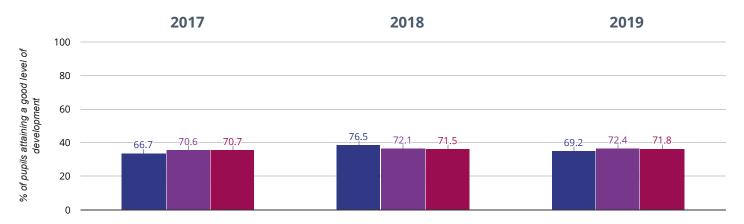

## **★** Good Level Of Development

#### 69.2% in 2019

#### 7.3% points drop since 2018

#### 2.5% points rise since 2017

Seend Church of England Primary School

Wiltshire (211)

NCER National (17644)

9/16/2019 Perspective