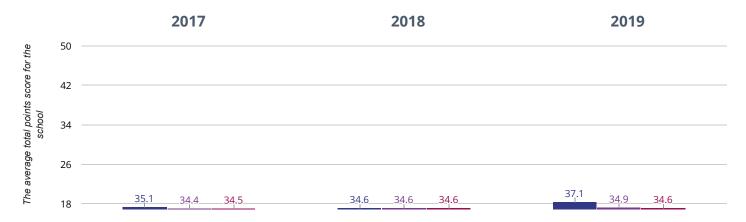

## **M Average Total Points Score**

### **37.1** in **2019**

2.5 points rise since 2018

2 points rise since 2017

Seend Church of England Primary School

Wiltshire (211)

NCER National (17644)

Perspective Lite v.13.0.WM2 | Terms & Conditions | Copyright © Angel Solutions Ltd 2005-2019