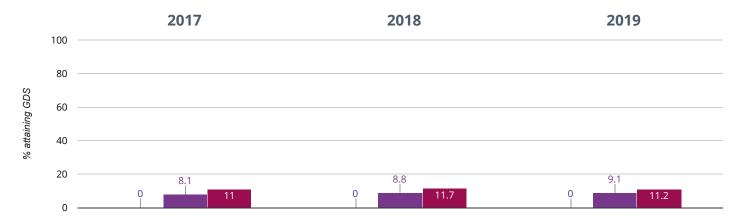

## க் RWM - attaining GDS

#### 0% in 2019

### 0% change from 2018

### 0% change from 2017

Seend Church of England Primary School Wiltshire (196)