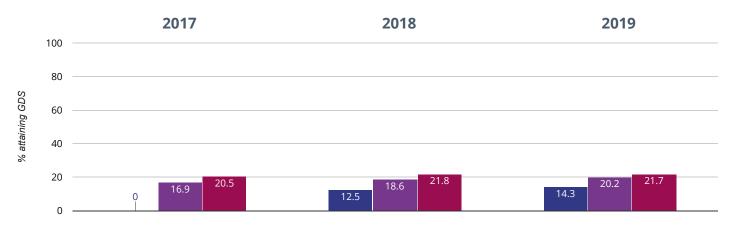

### **III** Reading - attaining GDS

42.9% in 2019

5.4% points rise since 2018

**19.4**% points **rise since 2017** 

Seend Church of England Primary School

Wiltshire (196)

NCER National (16551)