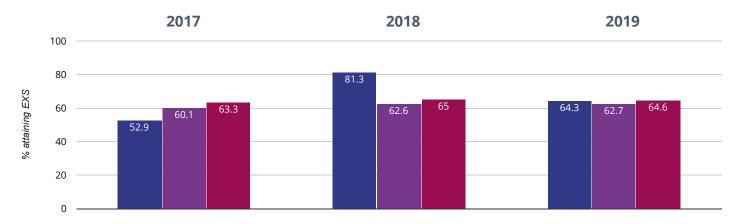

## $_{ }$ RWM - attaining EXS or better

#### 71.4% in 2019

### 9.9% points drop since 2018

**18.5%** points **rise since 2017** 

Seend Church of England Primary School Wiltshire (196)

NCER National (16551)