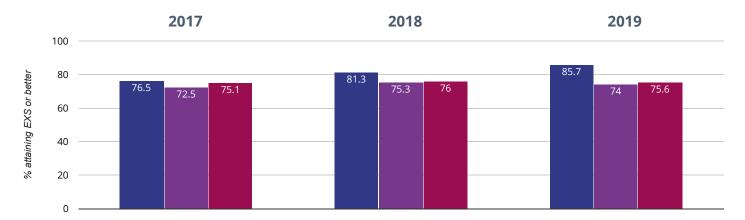

## Writing - attaining EXS or better

78.6% in 2019

2.7% points drop since 2018

19.8% points rise since 2017

Seend Church of England Primary School Wilts

Wiltshire (196)