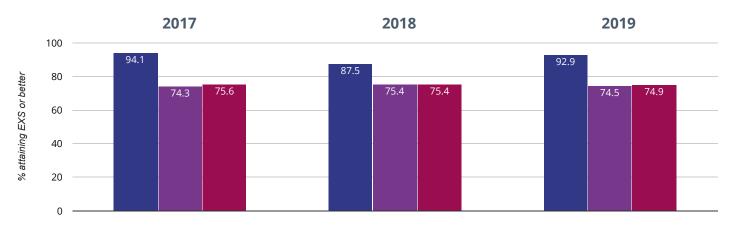

### **III** Reading - attaining GDS

42.9% in 2019

5.4% points rise since 2018

**19.4**% points **rise since 2017** 

Seend Church of England Primary School

Wiltshire (196)

NCER National (16551)