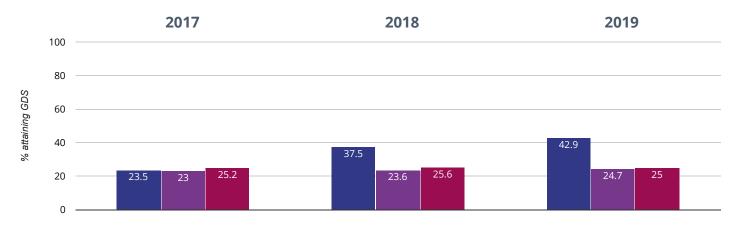

## Writing - attaining EXS or better

78.6% in 2019

2.7% points drop since 2018

19.8% points rise since 2017

Seend Church of England Primary School Wilts

Wiltshire (196)