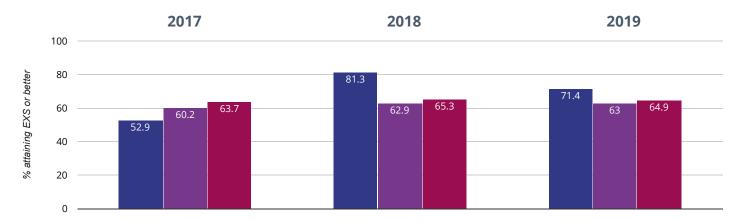

## க் Reading, Writing, Maths and Science - attaining EXS

#### 64.3 in 2019

### 17 points drop since 2018

### 11.4 points rise since 2017

Seend Church of England Primary School Wiltshire (196)

NCER National (16551)

Perspective Lite v.13.0.WM2 | Terms & Conditions | Copyright © Angel Solutions Ltd 2005-2019