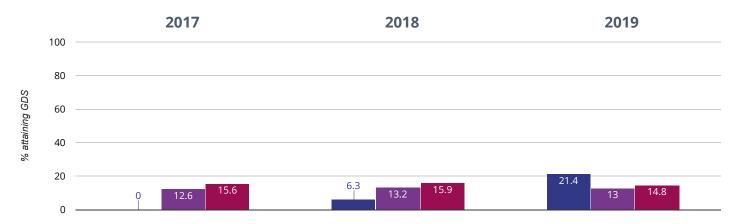

### 

#### 21.4% in 2019

**15.1%** points **rise since 2018** 

#### **21.4**% points **rise since 2017**

Seend Church of England Primary School

Wiltshire (196)

NCER National (16551)