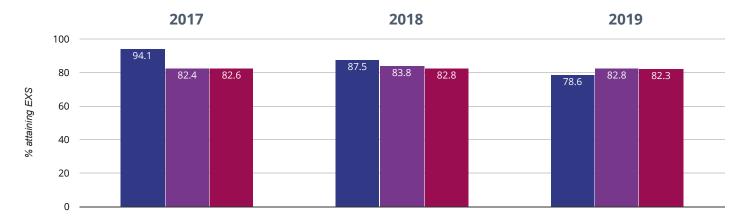

#### 85.7% in 2019

**4.4**% points **rise since 2018** 

#### 9.2% points rise since 2017

Seend Church of England Primary School Wiltshire (196)