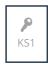

## **■** Reading - attaining EXS or better

#### 92.9% in 2019

5.4% points rise since 2018

### **1.2%** points **drop since 2017**

Seend Church of England Primary School

Wiltshire (196)