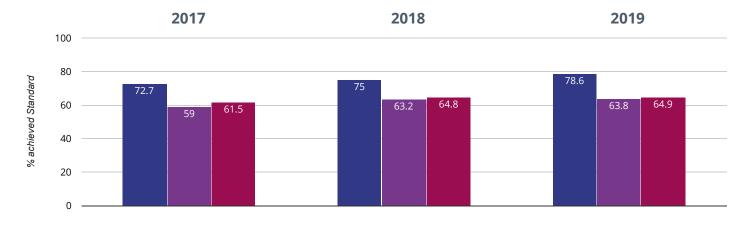

ng - average scaled score



### Writing - achieved standard



#### 78.6% in 2019



## Writing - high attainers



35.7% in 2019

10.7% points rise since 2018

#### 8.4% points rise since 2017

Seend Church of England Primary School Wiltshire (197)

### • Maths - achieved standard



#### 92.9% in 2019



### • Maths - high attainers



28.6% in 2019

8.6% points rise since 2018

#### 1.3% points rise since 2017

Seend Church of England Primary School Wiltshire (197)

### Maths - average scaled score



### **@** GPS - achieved standard



100% in 2019

10% points rise since 2018

#### 9.1% points rise since 2017

Seend Church of England Primary School

Wiltshire (197)

# **GPS** - high attainers



#### 64.3% in 2019



**@** GPS - average scaled score



### ሕ RWM - achieved standard



#### 78.6% in 2019



### க் RWM - high attainers



Perspective Lite v.13.0.WM2 | Terms & Conditions | Copyright © Angel Solutions Ltd 2005-2019