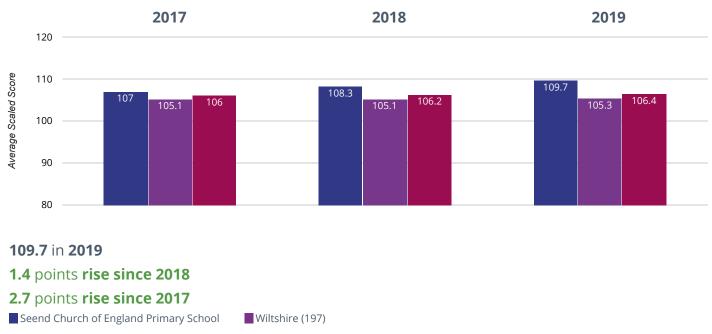

#### 64.3% in 2019



### Beading - average scaled score



### Writing - achieved standard



#### 78.6% in 2019



## Writing - high attainers



35.7% in 2019

10.7% points rise since 2018

#### 8.4% points rise since 2017

Seend Church of England Primary School Wiltshire (197)

### • Maths - achieved standard



#### 92.9% in 2019



### • Maths - high attainers



28.6% in 2019

8.6% points rise since 2018

#### 1.3% points rise since 2017

Seend Church of England Primary School Wiltshire (197)

### Maths - average scaled score



### **@** GPS - achieved standard



100% in 2019

10% points rise since 2018

#### 9.1% points rise since 2017

Seend Church of England Primary School

Wiltshire (197)

# **GPS** - high attainers



#### 64.3% in 2019



**@** GPS - average scaled score



### ሕ RWM - achieved standard



#### 78.6% in 2019



### க் RWM - high attainers



Perspective Lite v.13.0.WM2 | Terms & Conditions | Copyright © Angel Solutions Ltd 2005-2019