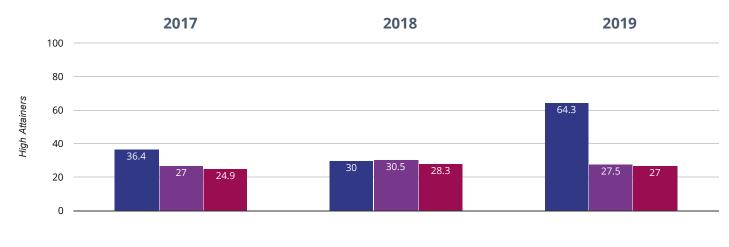

If you have any queries regarding the data within the Real Time Data graphs, please **contact your Local Authori** 

# SEEND CHURCH OF ENGLAND PRIMARY SCHOOL



# Reading - achieved standard



92.9% in 2019

#### 2.1% points drop since 2018

#### 2% points rise since 2017

Seend Church of England Primary School

Wiltshire (197)

### Reading - high attainers



#### 64.3% in 2019



### Beading - average scaled score



### Writing - achieved standard



#### 78.6% in 2019



## Writing - high attainers



35.7% in 2019

10.7% points rise since 2018

#### 8.4% points rise since 2017

Seend Church of England Primary School Wiltshire (197)

### • Maths - achieved standard



#### 92.9% in 2019



### • Maths - high attainers



28.6% in 2019

8.6% points rise since 2018

#### 1.3% points rise since 2017

Seend Church of England Primary School Wiltshire (197)

### Maths - average scaled score



### **@** GPS - achieved standard



100% in 2019

10% points rise since 2018

#### 9.1% points rise since 2017

Seend Church of England Primary School

Wiltshire (197)

# **GPS** - high attainers



#### 64.3% in 2019



**@** GPS - average scaled score