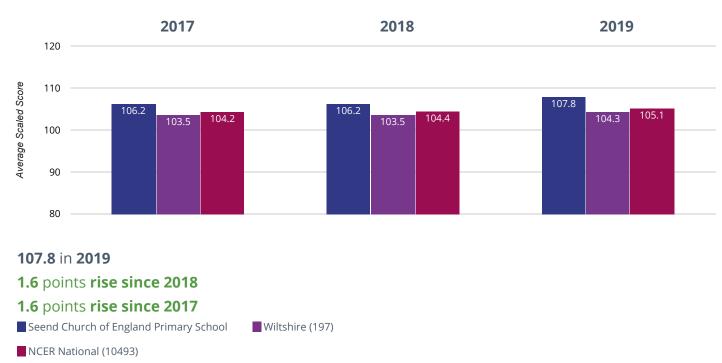

Authori** 

# SEEND CHURCH OF ENGLAND PRIMARY SCHOOL



# Reading - achieved standard



92.9% in 2019

#### 2.1% points drop since 2018

#### 2% points rise since 2017

Seend Church of England Primary School

Wiltshire (197)

### Reading - high attainers



#### 64.3% in 2019



### Beading - average scaled score



### Writing - achieved standard



#### 78.6% in 2019



## Writing - high attainers



35.7% in 2019

10.7% points rise since 2018

#### 8.4% points rise since 2017

Seend Church of England Primary School Wiltshire (197)

### • Maths - achieved standard



#### 92.9% in 2019



### • Maths - high attainers



28.6% in 2019

8.6% points rise since 2018

#### 1.3% points rise since 2017

Seend Church of England Primary School Wiltshire (197)

### Maths - average scaled score



### **@** GPS - achieved standard



100% in 2019

10% points rise since 2018

#### 9.1% points rise since 2017

Seend Church of England Primary School

Wiltshire (197)

# **GPS** - high attainers



#### 64.3% in 2019



**@** GPS - average scaled score



### ሕ RWM - achieved standard



#### 78.6% in 2019



### க் RWM - high attainers



Perspective Lite v.13.0.WM2 | Terms & Conditions | Copyright © Angel Solutions Ltd 2005-2019