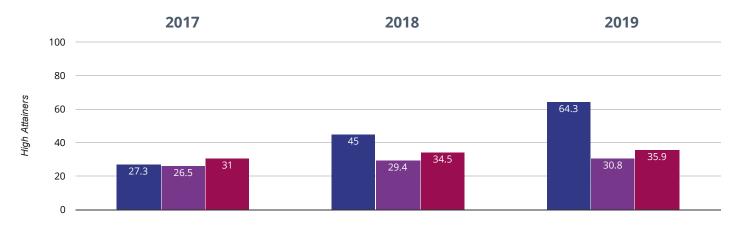

# **GPS** - high attainers

#### 64.3% in 2019

**@** GPS - average scaled score