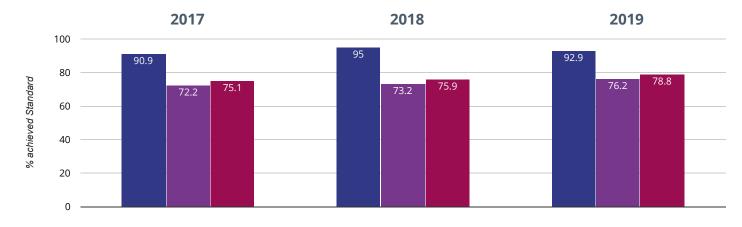

# Reading - achieved standard

92.9% in 2019

#### 2.1% points drop since 2018

#### 2% points rise since 2017

Seend Church of England Primary School

Wiltshire (197)