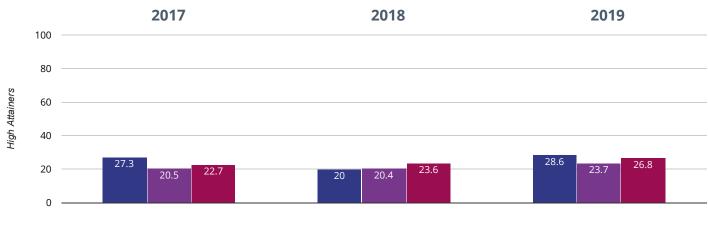

If you have any queries regarding the data within the Real Time Data graphs, please **contact your Local Authori** 

# SEEND CHURCH OF ENGLAND PRIMARY SCHOOL



# Reading - achieved standard



92.9% in 2019

#### 2.1% points drop since 2018

#### 2% points rise since 2017

Seend Church of England Primary School

Wiltshire (197)

### Reading - high attainers



#### 64.3% in 2019



### Beading - average scaled score



### Writing - achieved standard



#### 78.6% in 2019



## Writing - high attainers



35.7% in 2019

10.7% points rise since 2018

#### 8.4% points rise since 2017

Seend Church of England Primary School Wiltshire (197)

### • Maths - achieved standard



#### 92.9% in 2019



### • Maths - high attainers



28.6% in 2019

8.6% points rise since 2018

#### 1.3% points rise since 2017

Seend Church of England Primary School Wiltshire (197)

### Maths - average scaled score



### **@** GPS - achieved standard



100% in 2019

10% points rise since 2018

#### 9.1% points rise since 2017

Seend Church of England Primary School

Wiltshire (197)

# **GPS** - high attainers



#### 64.3% in 2019



**@** GPS - average scaled score



### ሕ RWM - achieved standard



#### 78.6% in 2019



### க் RWM - high attainers



Perspective Lite v.13.0.WM2 | Terms & Conditions | Copyright © Angel Solutions Ltd 2005-2019