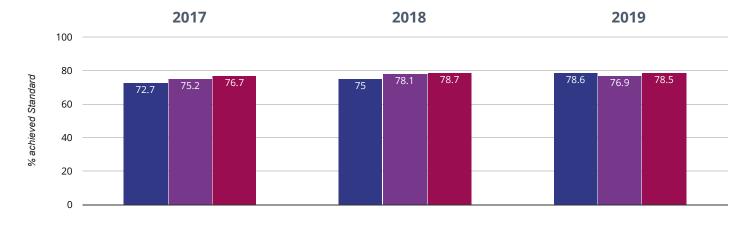

If you have any queries regarding the data within the Real Time Data graphs, please **contact your Local Authori** 

# SEEND CHURCH OF ENGLAND PRIMARY SCHOOL



# Reading - achieved standard



92.9% in 2019

#### 2.1% points drop since 2018

#### 2% points rise since 2017

Seend Church of England Primary School

Wiltshire (197)

### Reading - high attainers



#### 64.3% in 2019



### Beading - average scaled score



### Writing - achieved standard



#### 78.6% in 2019



## Writing - high attainers



35.7% in 2019

10.7% points rise since 2018

#### 8.4% points rise since 2017

Seend Church of England Primary School Wiltshire (197)

### • Maths - achieved standard



#### 92.9% in 2019



### • Maths - high attainers



28.6% in 2019

8.6% points rise since 2018

#### 1.3% points rise since 2017

Seend Church of England Primary School Wiltshire (197)

### Maths - average scaled score



### **@** GPS - achieved standard



100% in 2019

10% points rise since 2018

#### 9.1% points rise since 2017

Seend Church of England Primary School

Wiltshire (197)

# **GPS** - high attainers



#### 64.3% in 2019



**@** GPS - average scaled score



### ሕ RWM - achieved standard



#### 78.6% in 2019



### க் RWM - high attainers



Perspec