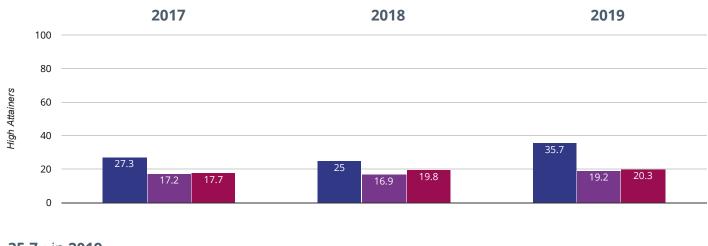

## Writing - high attainers

35.7% in 2019

10.7% points rise since 2018

#### 8.4% points rise since 2017

Seend Church of England Primary School Wiltshire (197)