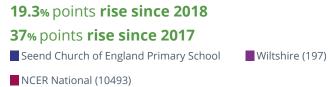

# **GPS** - high attainers

#### 64.3% in 2019

**@** GPS - average scaled score