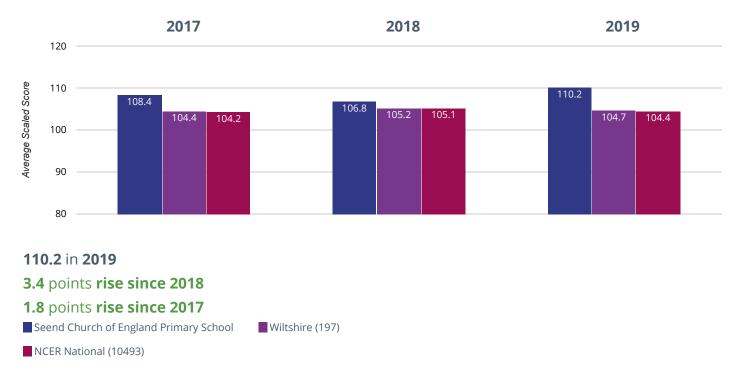

If you have any queries regarding the data within the Real Time Data graphs, please **contact your Local Authori** 

# SEEND CHURCH OF ENGLAND PRIMARY SCHOOL



# Reading - achieved standard



92.9% in 2019

#### 2.1% points drop since 2018

#### 2% points rise since 2017

Seend Church of England Primary School

Wiltshire (197)

### Reading - high attainers



#### 64.3% in 2019



### Beading - average scaled score



### Writing - achieved standard



#### 78.6% in 2019



## Writing - high attainers



35.7% in 2019

10.7% points rise since 2018

#### 8.4% points rise since 2017

Seend Church of England Primary School Wiltshire (197)

### • Maths - achieved standard



#### 92.9% in 2019



### • Maths - high attainers



28.6% in 2019

8.6% points rise since 2018

#### 1.3% points rise since 2017

Seend Church of England Primary School Wiltshire (197)

### Maths - average scaled score



### **@** GPS - achieved standard



100% in 2019

10% points rise since 2018

#### 9.1% points rise since 2017

Seend Church of England Primary School

Wiltshire (197)

# **GPS** - high attainers



#### 64.3% in 2019



**@** GPS - average scaled score



### ሕ RWM - achieved standard



#### 78.6% in 2019



###