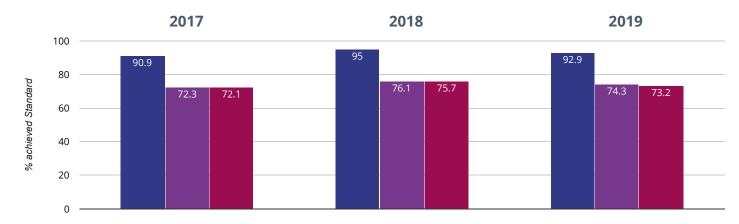

# Reading - achieved standard

92.9% in 2019

#### 2.1% points drop since 2018

#### 2% points rise since 2017

Seend Church of England Primary School

Wiltshire (197)