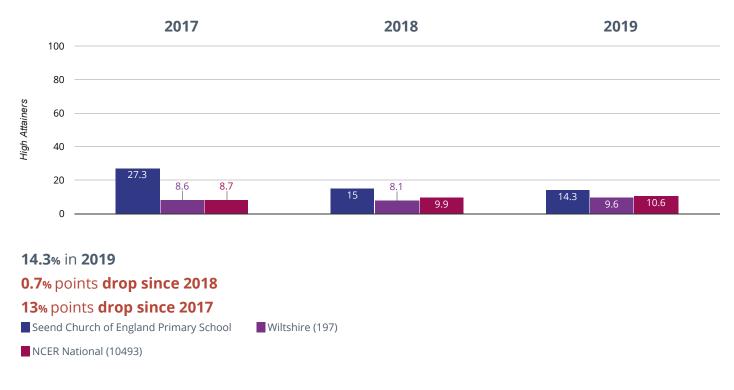

## Writing - high attainers

35.7% in 2019

10.7% points rise since 2018

#### 8.4% points rise since 2017

Seend Church of England Primary School Wiltshire (197)