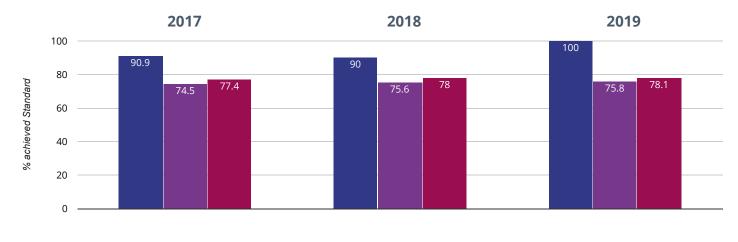

### **@** GPS - achieved standard

100% in 2019

10% points rise since 2018

#### 9.1% points rise since 2017

Seend Church of England Primary School

Wiltshire (197)