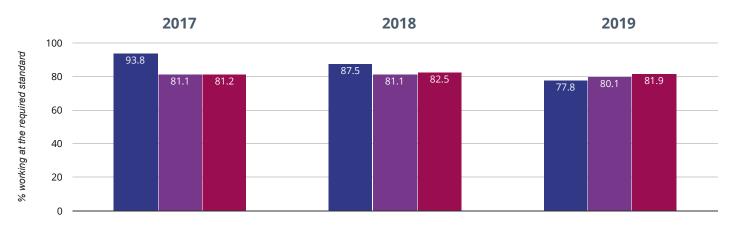

## 77.8% in 2019

9.7% points drop since 2018

16% points drop since 2017

Seend Church of England Primary School

Wiltshire (197)

NCER National (16293)

9/16/2019 Perspective