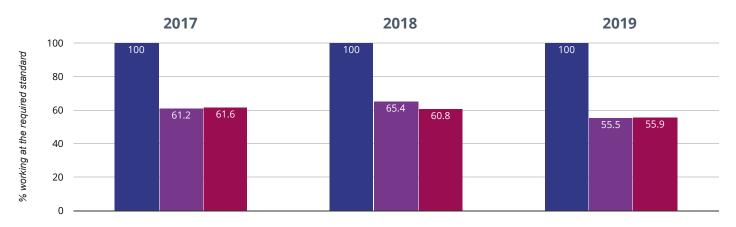

## Year 2: Working At

100% in 2019

0% change from 2018

0% change from 2017

Seend Church of England Primary School Wiltshire (188)

NCER National (15618)

Perspective Lite v.13.0.WM2 | Terms & Conditions | Copyright © Angel Solutions Ltd 2005-2019