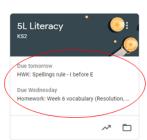

In here, you will find lists of resources that mirror the work being completed in school. Pupils should try to follow their normal timetable for the week and visit each of these classrooms.

Some tasks are listed as 'assignments' and these have a due date. Children may need to complete a task or a quiz and send this back to their teacher. If this is the case, you will see this listed on the main Google Classroom Dashboard

Tasks are listed in the Classwork section of the classroom....

If your child does not have easy access to online learning at home, please let us know. We can arrange for printed resources to be sent home. Your child can hand in this work when they return to school