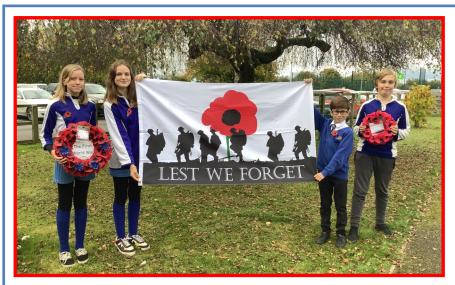

#### Lest we forget....

Pupils and staff observed 2 minutes silence on Thursday, Remembrance Day. Our Head Boy, Girl and Deputy Head Boy and Girl laid a wreath following an assembly on the theme of Remembrance.