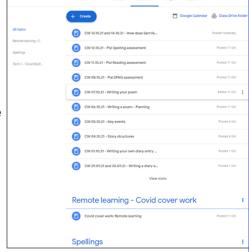

## Google Classroom

As children may need to remain at home, we continue to provide learning resources and activities in Google Classroom

Teachers provide resources in each of your child's Classrooms, dedicated to each subject.

In here, you will find lists of resources that mirror the work being completed in school. Pupils should try to follow their normal timetable for the week and visit each of these classrooms.

Some tasks are listed as 'assignments' and these have a due date. Children may need to complete a task or a quiz and send this back to their teacher. If this is the case, you will see this listed on the main Google Classroom Dashboard

Tasks are listed in the Classwork section of the classroom....

If your child does not have easy access to online learning at home, please let us know. We can arrange for printed resources to be sent home. Your child can hand in this work when they return to school