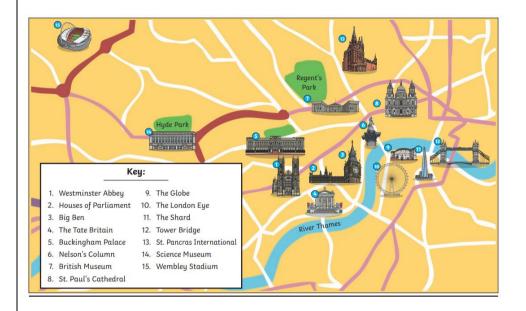

mate Season Month Year                                                                                                                                                                                                                              | The Shard The Shard                 | City Hall                                   | St Paul's Cathedral St Paul's Cathedral |
| Calendar                                                                                                                                                                                                                                                                          | Buckingham Palace Buckingham Palace | River Thames The River Thames               | Underground London Underground          |









Map of London



Map of The United Kingdom