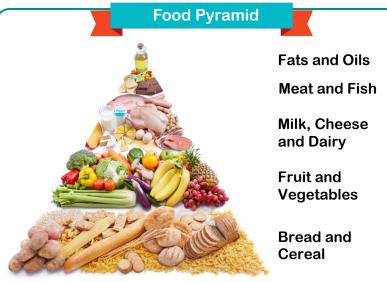

| Label the foods found in the layer | rs of the food pyramid. |
|------------------------------------|-------------------------|
|                                    |                         |
|                                    |                         |
|                                    |                         |
|                                    |                         |
|                                    |                         |