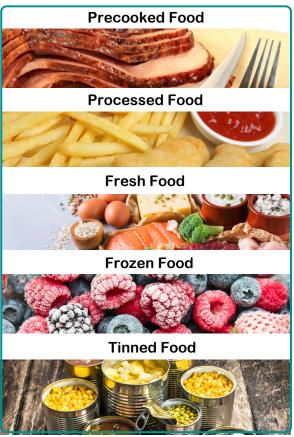

**Knowledge Organiser: Animals, including humans** 1 - Growth

**Before and After Test** 

Draw or write examples of the different types of food.

**Processed Food** 

Fresh Food

**Frozen Food** 

**Tinned Food** 