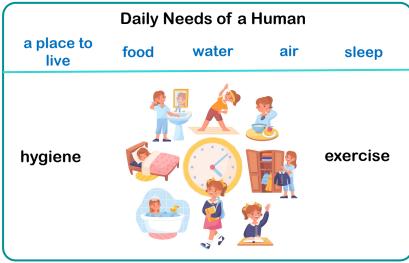

## **Lesson Sequence**

1. Describe the needs of animals for survival

2. Describe the needs of humans for survival

3. Explore the importance of eating the right food

4. Describe what a healthy, balanced diet looks like

5. Investigate the impact of exercise on our bodies

6. Investigate hygiene

Each serving (150g) contains

| Energy<br>1046kJ | 3.0g | Saturates 1.3g |      | Salt 0.9g   |
|------------------|------|----------------|------|-------------|
| 250kcal          | LOW  | LOW            | HIGH | MED         |
| 13%              | 4%   | <b>7</b> %     | 38%  | <b>15</b> % |

| What fives thing | s does a human need to survive?         |
|------------------|-----------------------------------------|
|                  |                                         |
|                  | What can you do to keep yourself clean? |
|                  |                                         |