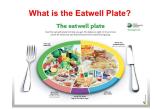

# What is the Eatwell Plate?

### The eatwell plate

Use the eatwell plate to help you get the balance right. It shows how much of what you eat should come from each food group.