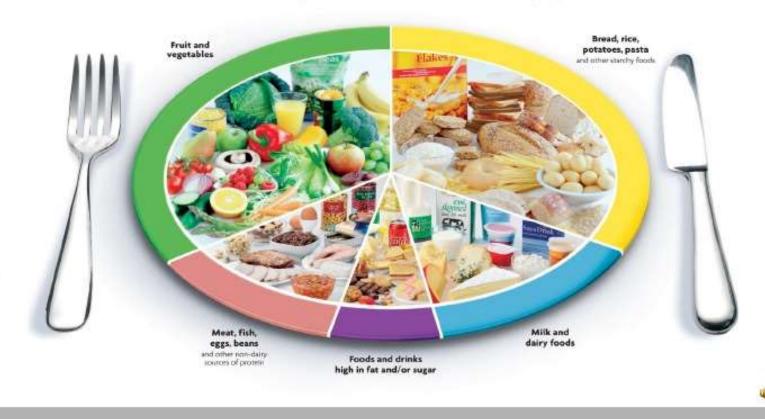

# What is the Eatwell Plate?

### The eatwell plate

Use the eatwell plate to help you get the balance right. It shows how much of what you eat should come from each food group.