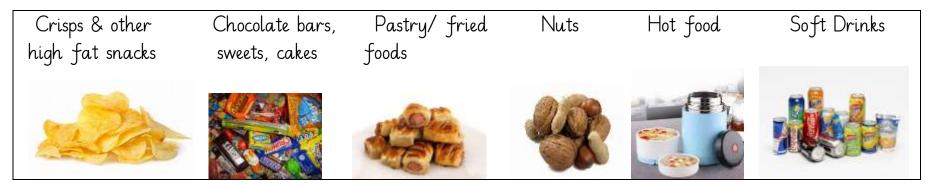

Your packed lunch should not include these foods:

#### **Treat Friday**

Every Friday you can bring I treat to school.

Crisps, chocolate, cake, pastry or other high fat snacks