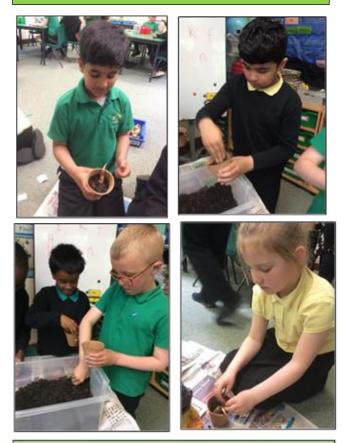

#### PEEK AT THE WEEK – YEAR 2

Year 2 have been planting seeds and bulbs this year.