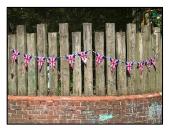

## **PEEK AT THE WEEK - RECEPTION**

Reception have been learning about VE day and preparing some decorations for our party next week.

## **VE DAY CELEBRATIONS**

May 8<sup>th</sup> 2025 is the 80<sup>th</sup> anniversary of VE Day.

VE (Victory in Europe) Day, is the day Allies of World War II, excepted Germany's unconditional surrender of its armed forces on Tuesday, 8 May in 1945. It marked the official surrender of all German military operations.

VE is celebrated every year and 2025 marks the 80<sup>th</sup> anniversary. People up and down the country will be celebrating in style and Shawclough School are going to be part of those celebrations.