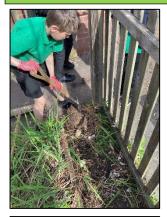

## **PEEK AT THE WEEK - INTERVENTION**

This group have done a marvelous job clearing weeds from the Rainbow garden and planting seeds in the planters at the front of school. These will hopefully blossom into beautiful plants and flowers and make our school look spectacular.