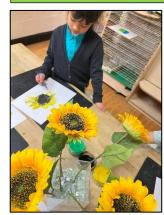

## **PEEK AT THE WEEK - RECEPTION**

Reception have been painting Sunflowers just like Vincent Van Gogh.

Shawclough school is CASHLESS. We accept payments by CARD ONLY. Please ensure you have downloaded the GATEWAY APP to receive information about school and make payments.