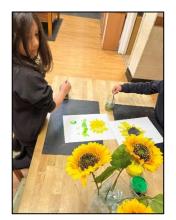

## **PEEK AT THE WEEK - RECEPTION**

Reception have been painting Sunflowers just like Vincent Van Gogh.

Shawclough school is CASHLESS. We accept payments by CARD ONLY. Please ensure you have downloaded the GATEWAY APP to receive information about school and make payments.