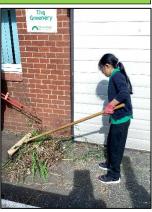

## **PEEK AT THE WEEK - INTERVENTION**

This group have done a marvelous job clearing weeds from the Rainbow garden and planting seeds in the planters at the front of school. These will hopefully blossom into beautiful plants and flowers and make our school look spectacular.