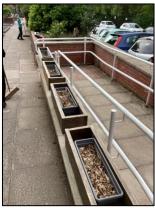

## **PEEK AT THE WEEK - INTERVENTION**

This group have done a marvelous job clearing weeds from the Rainbow garden and planting seeds in the planters at the front of school. These will hopefully blossom into beautiful plants and flowers and make our school look spectacular.