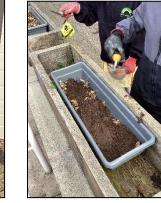

## **PEEK AT THE WEEK - INTERVENTION**

This group have done a marvelous job clearing weeds from the Rainbow garden and planting seeds in the planters at the front of school. These will hopefully blossom into beautiful plants and flowers and make our school look spectacular.