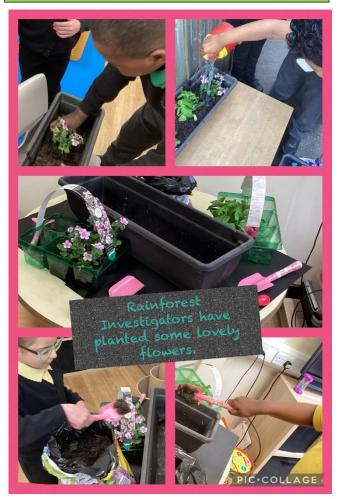

is year focused on new and beginners gardeners.

Organised by the Royal Horticultural Society (RHS), the week aims to promote gardening and encourage participation in the healthy activity of gardening.

The theme for 2025 is "Knowledge is Flower". The RHS provides resources and activities for gardeners, including tips, myth-busting, and guidance on various gardening aspects.

At Shawclough school all the phases have been getting involved and the fact the weather has been great has added to the excitement of planting bulbs, seeds, tiding our garden spaces and learning and investigation how plants grow.



## **PEEK AT THE WEEK - RECEPTION**







## For National Gardening week Reception have made world seed bombs and

researches and drawn sunflowers.

## **PEEK AT THE WEEK - RAINFOREST**



## CHILDREN'S CHAMPION – DEADLINE 9<sup>TH</sup> MAY 2025 (YEAR 4/5 ONLY)



Does your child want to



## be the next ROCHDALE BOROUGH CHILDRENS CHAMPION?

YES? Well...apply by downloading an application pack using the link below. (If you cannot download an application pack, please collect one from the school office.) Children's Champions | Rochdale Borough Council

## **PEEK AT THE WEEK - RECEPTION**









Reception have been painting Sunflowers just like Vincent Van Gogh.

Shawclough school is CASHLESS. We accept payments by CARD ONLY. Please ensure you have downloaded the GATEWAY APP to receive information about school and make payments.





| ATTENDANCE