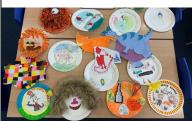

### WORLD BOOK DAY & PLATE **COMPETITION 2025**

As usual children can dress up as the favourite book

character or nonuniform-Suggested donation £1. All funds raised will towards go English activities.

week to hand you competition entries in!

Children can turn their paper plate into a book character, setting, front cover or any other brilliant book themed idea they may have. They can drawing, colouring, crafts, painting or modelling to transform their plate. It should be returned back to school buy the 3<sup>rd</sup> March 2025.

There will be a small prize for winners from each year group. Below are some ideas to get their creative juices following.

GOOD LUCK ALL!