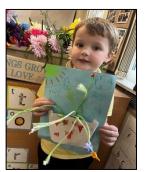

#### A PEEK AT THE WEEK

Louis had an idea to make a vase of flowers in the workshop and started this project on Monday. He took it home to finish but today Louis has returned with it. He's been focused with a plan in his head. Louis has problem solved and adapted his idea.