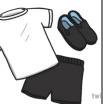

#### **GAMES/PE KIT**

Please ensure that you child has a games/PE kit in school at all times.

Your child will need a white tshirt, black shorts and black pumps, for indoors and for outdoors tracksuit bottoms or leggings, a top and trainers.

kit in school.

If you don't have the correct colours please do not worry, ANY COLOUR WILL DO - it is more important that the children have a PE/Games