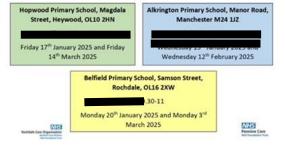

| Year 5    |
|                  | Workshop (via           | and and a second |           |
|                  | Zoom)                   |                  |           |
| 25 <sup>th</sup> | Rocksteady Concert      | 4                |           |
|                  | (Parents who's children |                  |           |
| a ath            | are in Rocksteady only) |                  |           |
| 28 <sup>th</sup> | Egyptian Day            |                  | Year 4    |

Shawclough school is CASHLESS. We accept payments by CARD ONLY. Please ensure you have downloaded the



**GATEWAY APP** to receive information about school and make payments.

## **OTHER ANNOUNCEMENTS**



Please note - you do not need to bring your child to this session, and there is no childcare available.