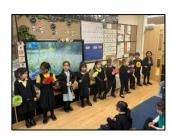

#### A PEEK AT THE WEEK – YEAR 5

Continuing with their moon themed work – vear 5 also wrote metaphor poems based on Space. They started with a bank of adjectives and worked from there. Their ideas were awesome.