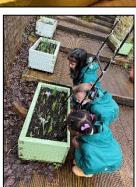

We have some budding photographers in Rainbow. They took these very professional photos on their spring walk.