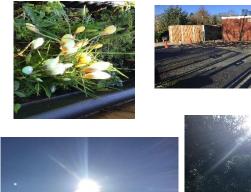

We have some budding photographers in Rainbow. They took these very professional photos on their spring walk.