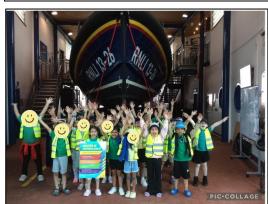

#### PEEK AT THE WEEK - YEAR 2

The children learned about the life boat service and all aspects of life as a life guard.

After there was time to play on the beach. It was quite a walk as the tide was quite far out. However, most of the children had a nap on the way back.