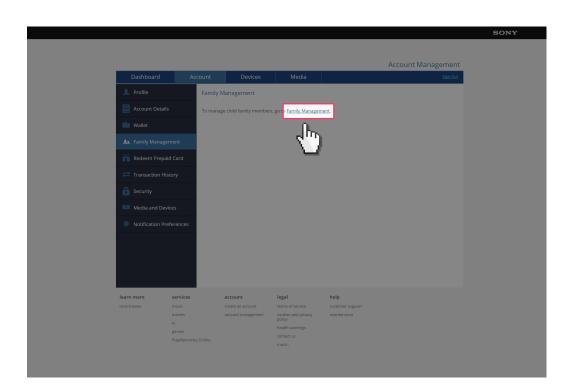

Select the "Family Management" tab and then click on "Family Management". Click "OK" to confirm.

You will need to confirm your account details again. Click "Continue".

Click on "Add Family Member" then Click on "OK".