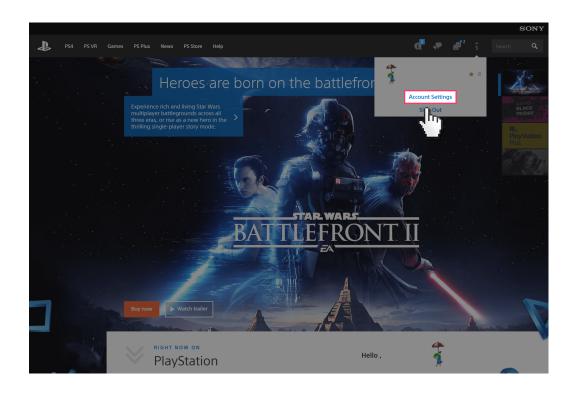

Go to www.playstation.com if you need to create a parental/master PlayStation Network account then click on "Join Today" and follow the steps otherwise click on "Sign in to PSN".

Once signed in click on the link to "Account Settings" and then confirm your log in details.