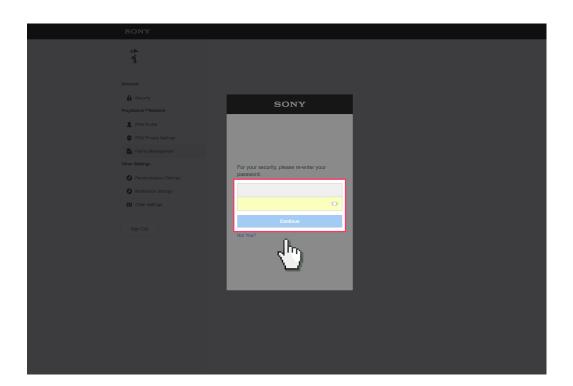

Select the "Family Management" tab and then click on "Family Management". Click "OK" to confirm.

You will need to confirm your account details again. Click "Continue".

Click on "Add Family Member" then Click on "OK".