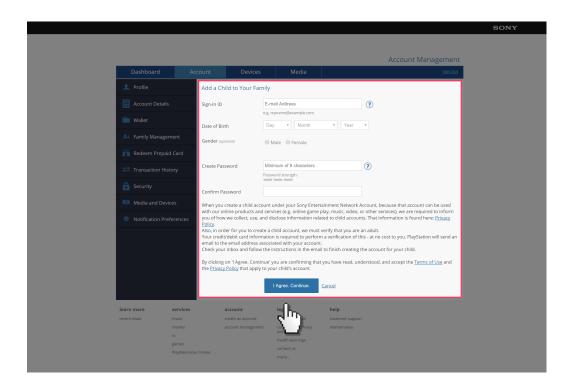

Fill out the details for your child. Use their email address or your own. The username and password to use for this account are generated on this page. Click "I Agree. Continue" when finished.

You will now need to access the email account of your parental/master account to verify the creation of the sub-account. Click the link in the email and then move on to the next step.