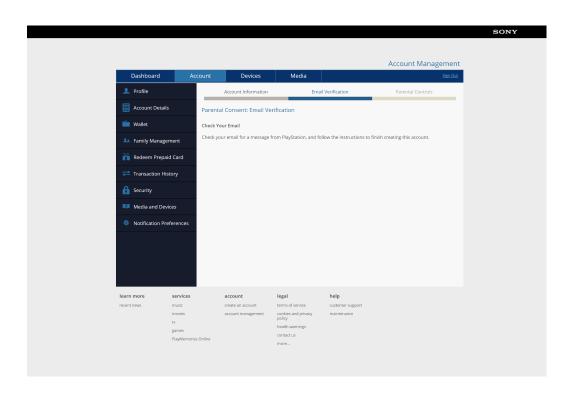

Fill out the details for your child. Use their email address or your own. The username and password to use for this account are generated on this page. Click "I Agree. Continue" when finished.

You will now need to access the email account of your parental/master account to verify the creation of the sub-account. Click the link in the email and then move on to the next step.