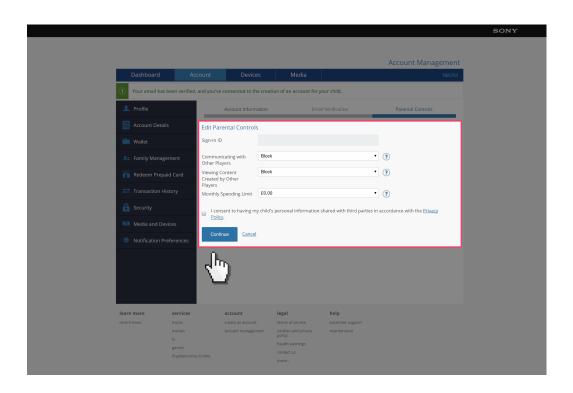

We can now set Parental Controls for your child's account. Select if you would like your child to be able to "Communicate with Other Players", "Viewing Content Created by Other Players", and set a "Monthly Spending Limit". Once select "Consent" and then "Continue".