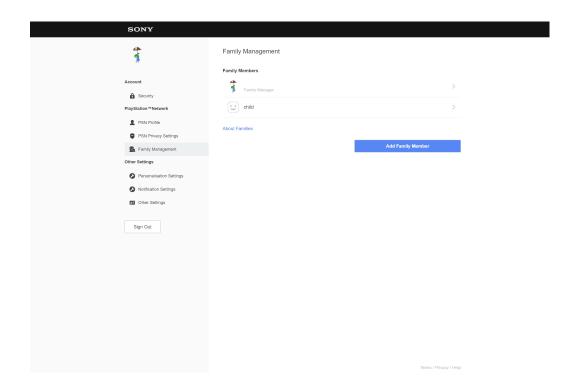

Select the "Family Management" tab and then click on "Family Management". Click "OK" to confirm.

You will need to confirm your account details again. Click "Continue".

Click on "Add Family Member" then Click on "OK".