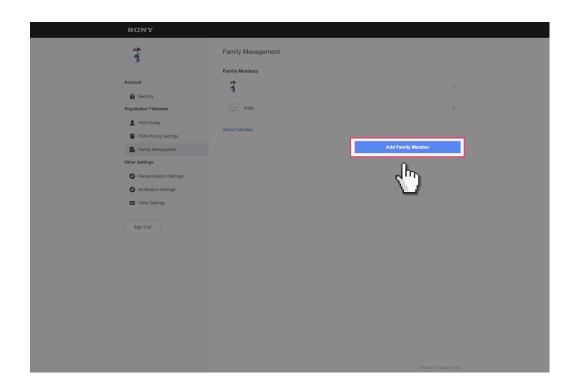

Select the "Family Management" tab and then click on "Family Management". Click "OK" to confirm.

You will need to confirm your account details again. Click "Continue".

Click on "Add Family Member" then Click on "OK".