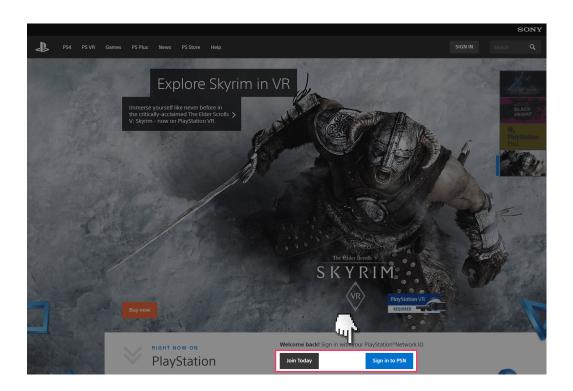

Go to www.playstation.com if you need to create a parental/master PlayStation Network account then click on "Join Today" and follow the steps otherwise click on "Sign in to PSN".

Once signed in click on the link to "Account Settings" and then confirm your log in details.