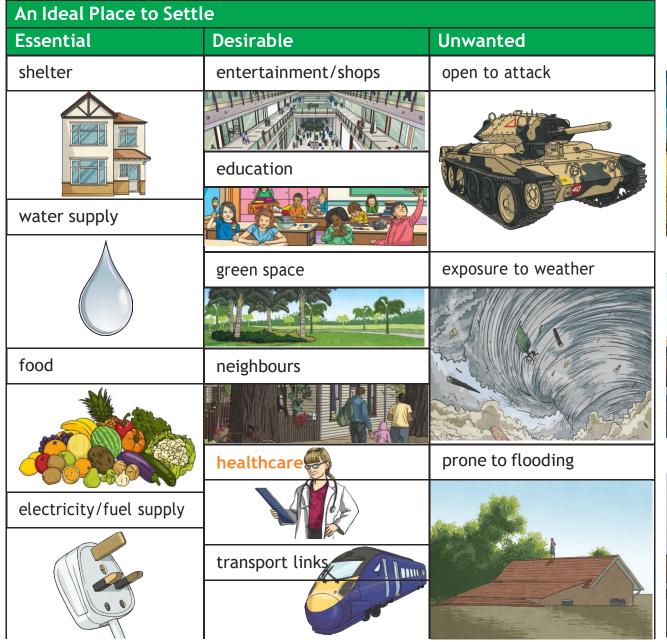

------------------------|
| agriculture       | The farming of crops or animals.                                                  |
| early<br>settlers | The first people to settle in an area including Romans, Vikings and Anglo-Saxons. |
| healthcare        | Includes, doctors, dentists, hospitals etc.                                       |
| industrial        | Businesses that provide products or services.                                     |
| leisure           | Time spent away from work relaxing.                                               |
| retail            | Shops selling products to people.                                                 |
| settlement        | A village, town or city where people live.                                        |



## Settlements and Land Use