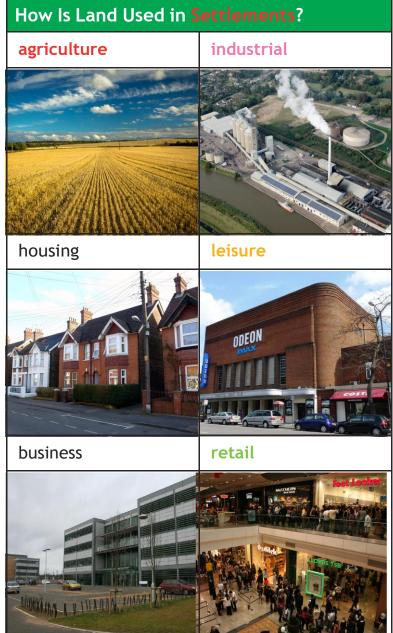

----------------------|
| agriculture       | The farming of crops or animals.                                                  |
| early<br>settlers | The first people to settle in an area including Romans, Vikings and Anglo-Saxons. |
| healthcare        | Includes, doctors, dentists, hospitals etc.                                       |
| industrial        | Businesses that provide products or services.                                     |
| leisure           | Time spent away from work relaxing.                                               |
| retail            | Shops selling products to people.                                                 |
| settlement        | A village, town or city where people live.                                        |



## Settlements and Land Use