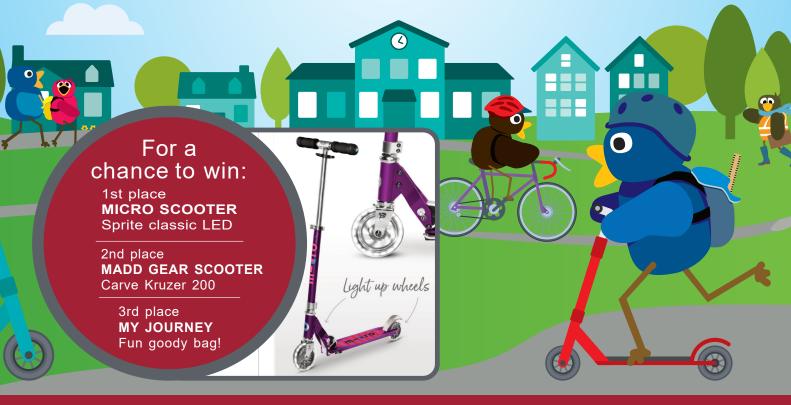

## Love your journey to school

This Valentine's Day, we want you to tell us everything you love about your active journey to school.

To tell us about your journey walking, cycling or scooting to school, you could:

- Take a photo or draw a picture of something interesting or unusual you see along the way.
  - Tell us about your favourite part of your journey it could be a nice green space or catching up with friends or neighbours along the way.
    - · Write us a poem about your journey.

It's up to you - let your creativity run wild!

Submit your entries by 20 February 2023. Email bikeitray@sustrans.org.uk or post on social media and tag My Journey with your entries, using the hashtag #LoveYourJourneySoton myjourneysouthampton.com/SCCcompetitions