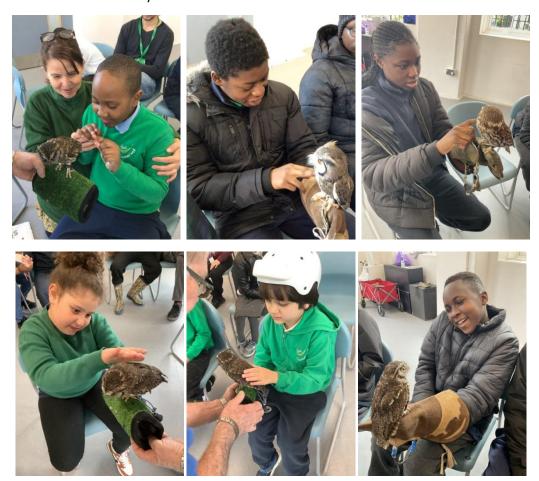

**Owls** A parliament of owls visited us on Thursday. A group of owls is called a parliament because owls are considered to be very wise.