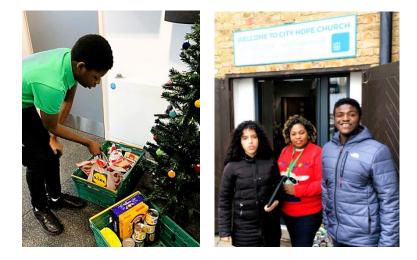

## **Foodbank donations**

Thanks to all of you who donated to the foodbank collection. We collected over 125 kg of food. Thanks to our KS4 students who delivered the donations to City Harvest.