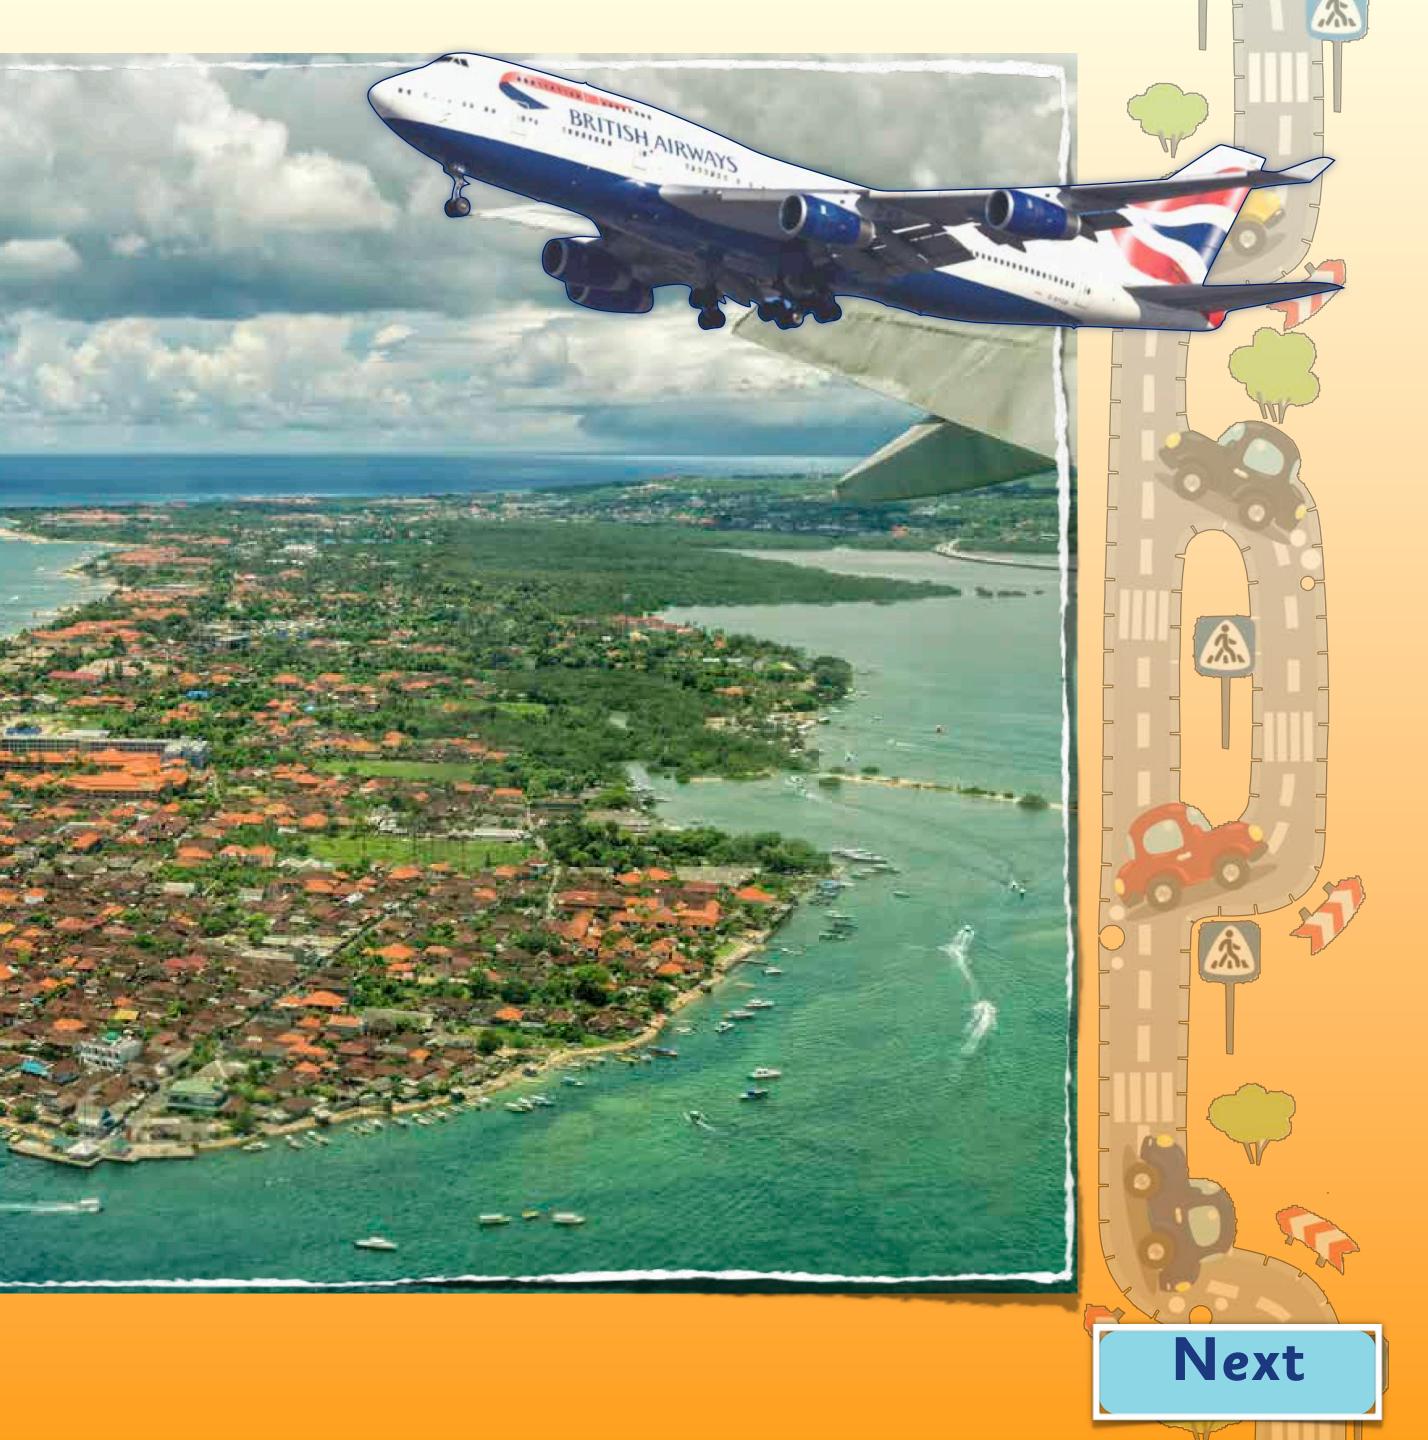

I can see... a beach, a harbour, the ocean and some hills.

Back

1

Back

## Can you see these? What other features can you see?

I can see... a beach, buildings and offices, the ocean and mountains.

Aerial views of cities can be represented in maps. These maps are drawn with symbols. The symbols show the physical and human features.