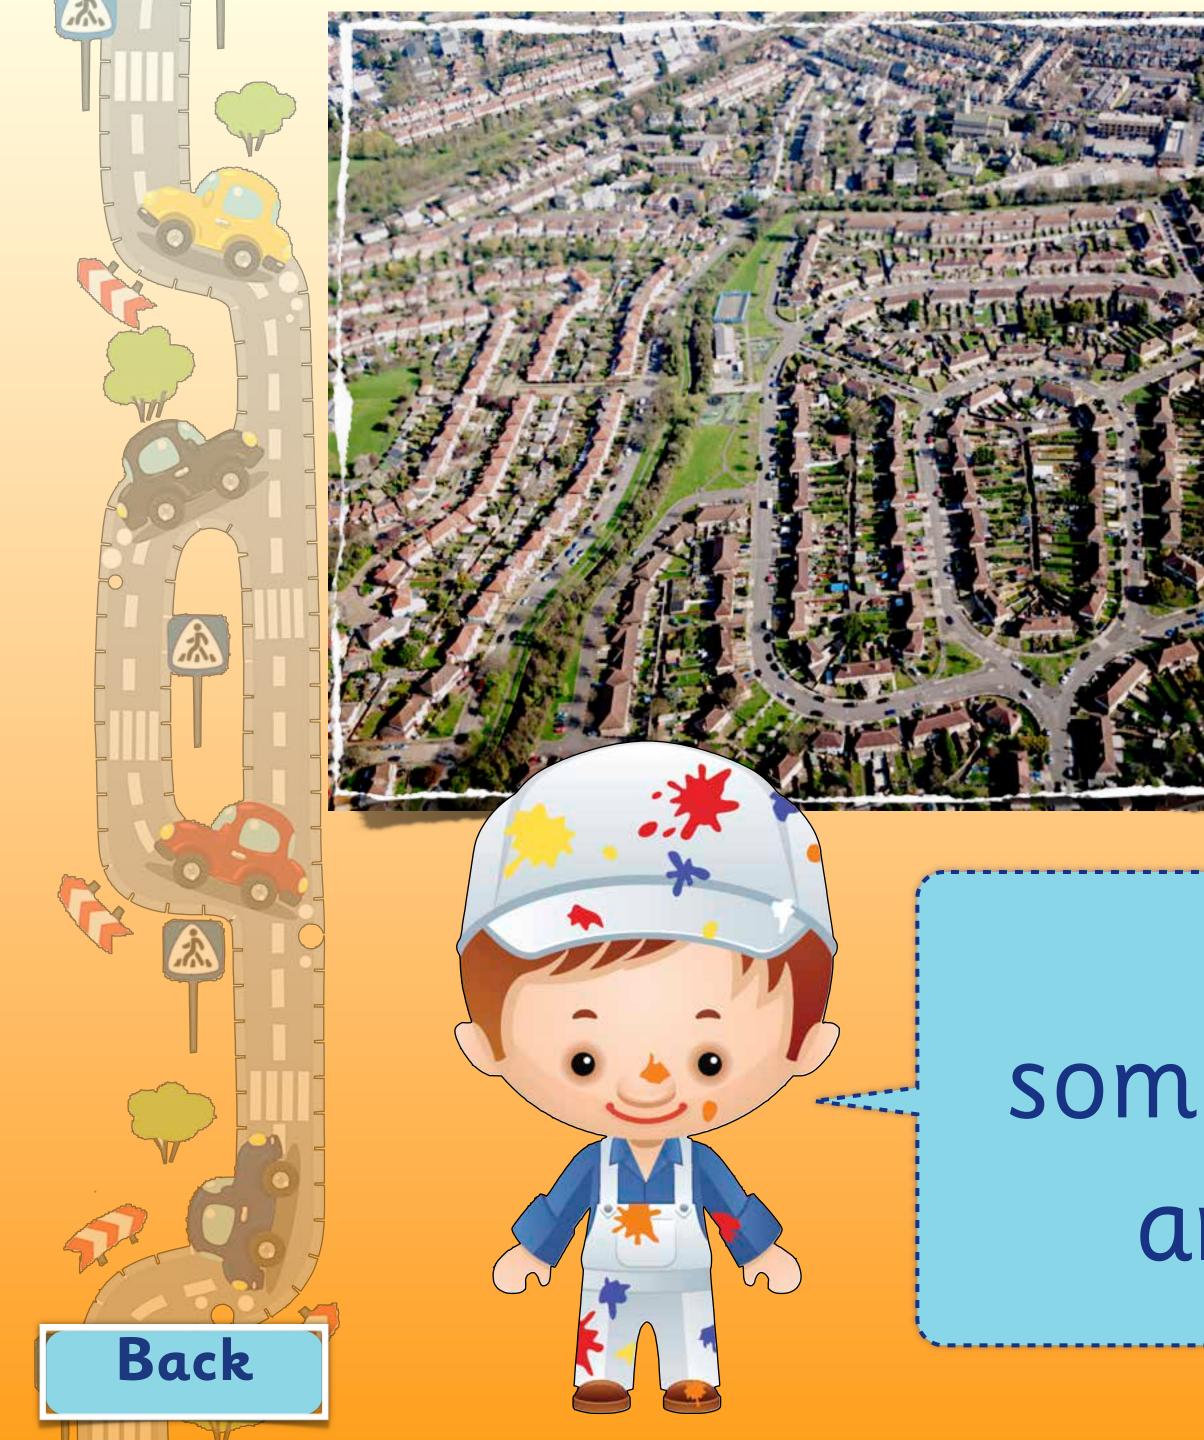

Can you see these? What other features can you see?

Back

and the

Can you see these? What other features can you see?

I can see... some houses, a road, and some trees.

Back

Back

Can you see these? What other features can you see?

## Can you see these? What other features can you see?

I can see... a beach, buildings and offices, the ocean and mountains.

Aerial views of cities can be represented in maps. These maps are drawn with symbols. The symbols show the physical and human features.