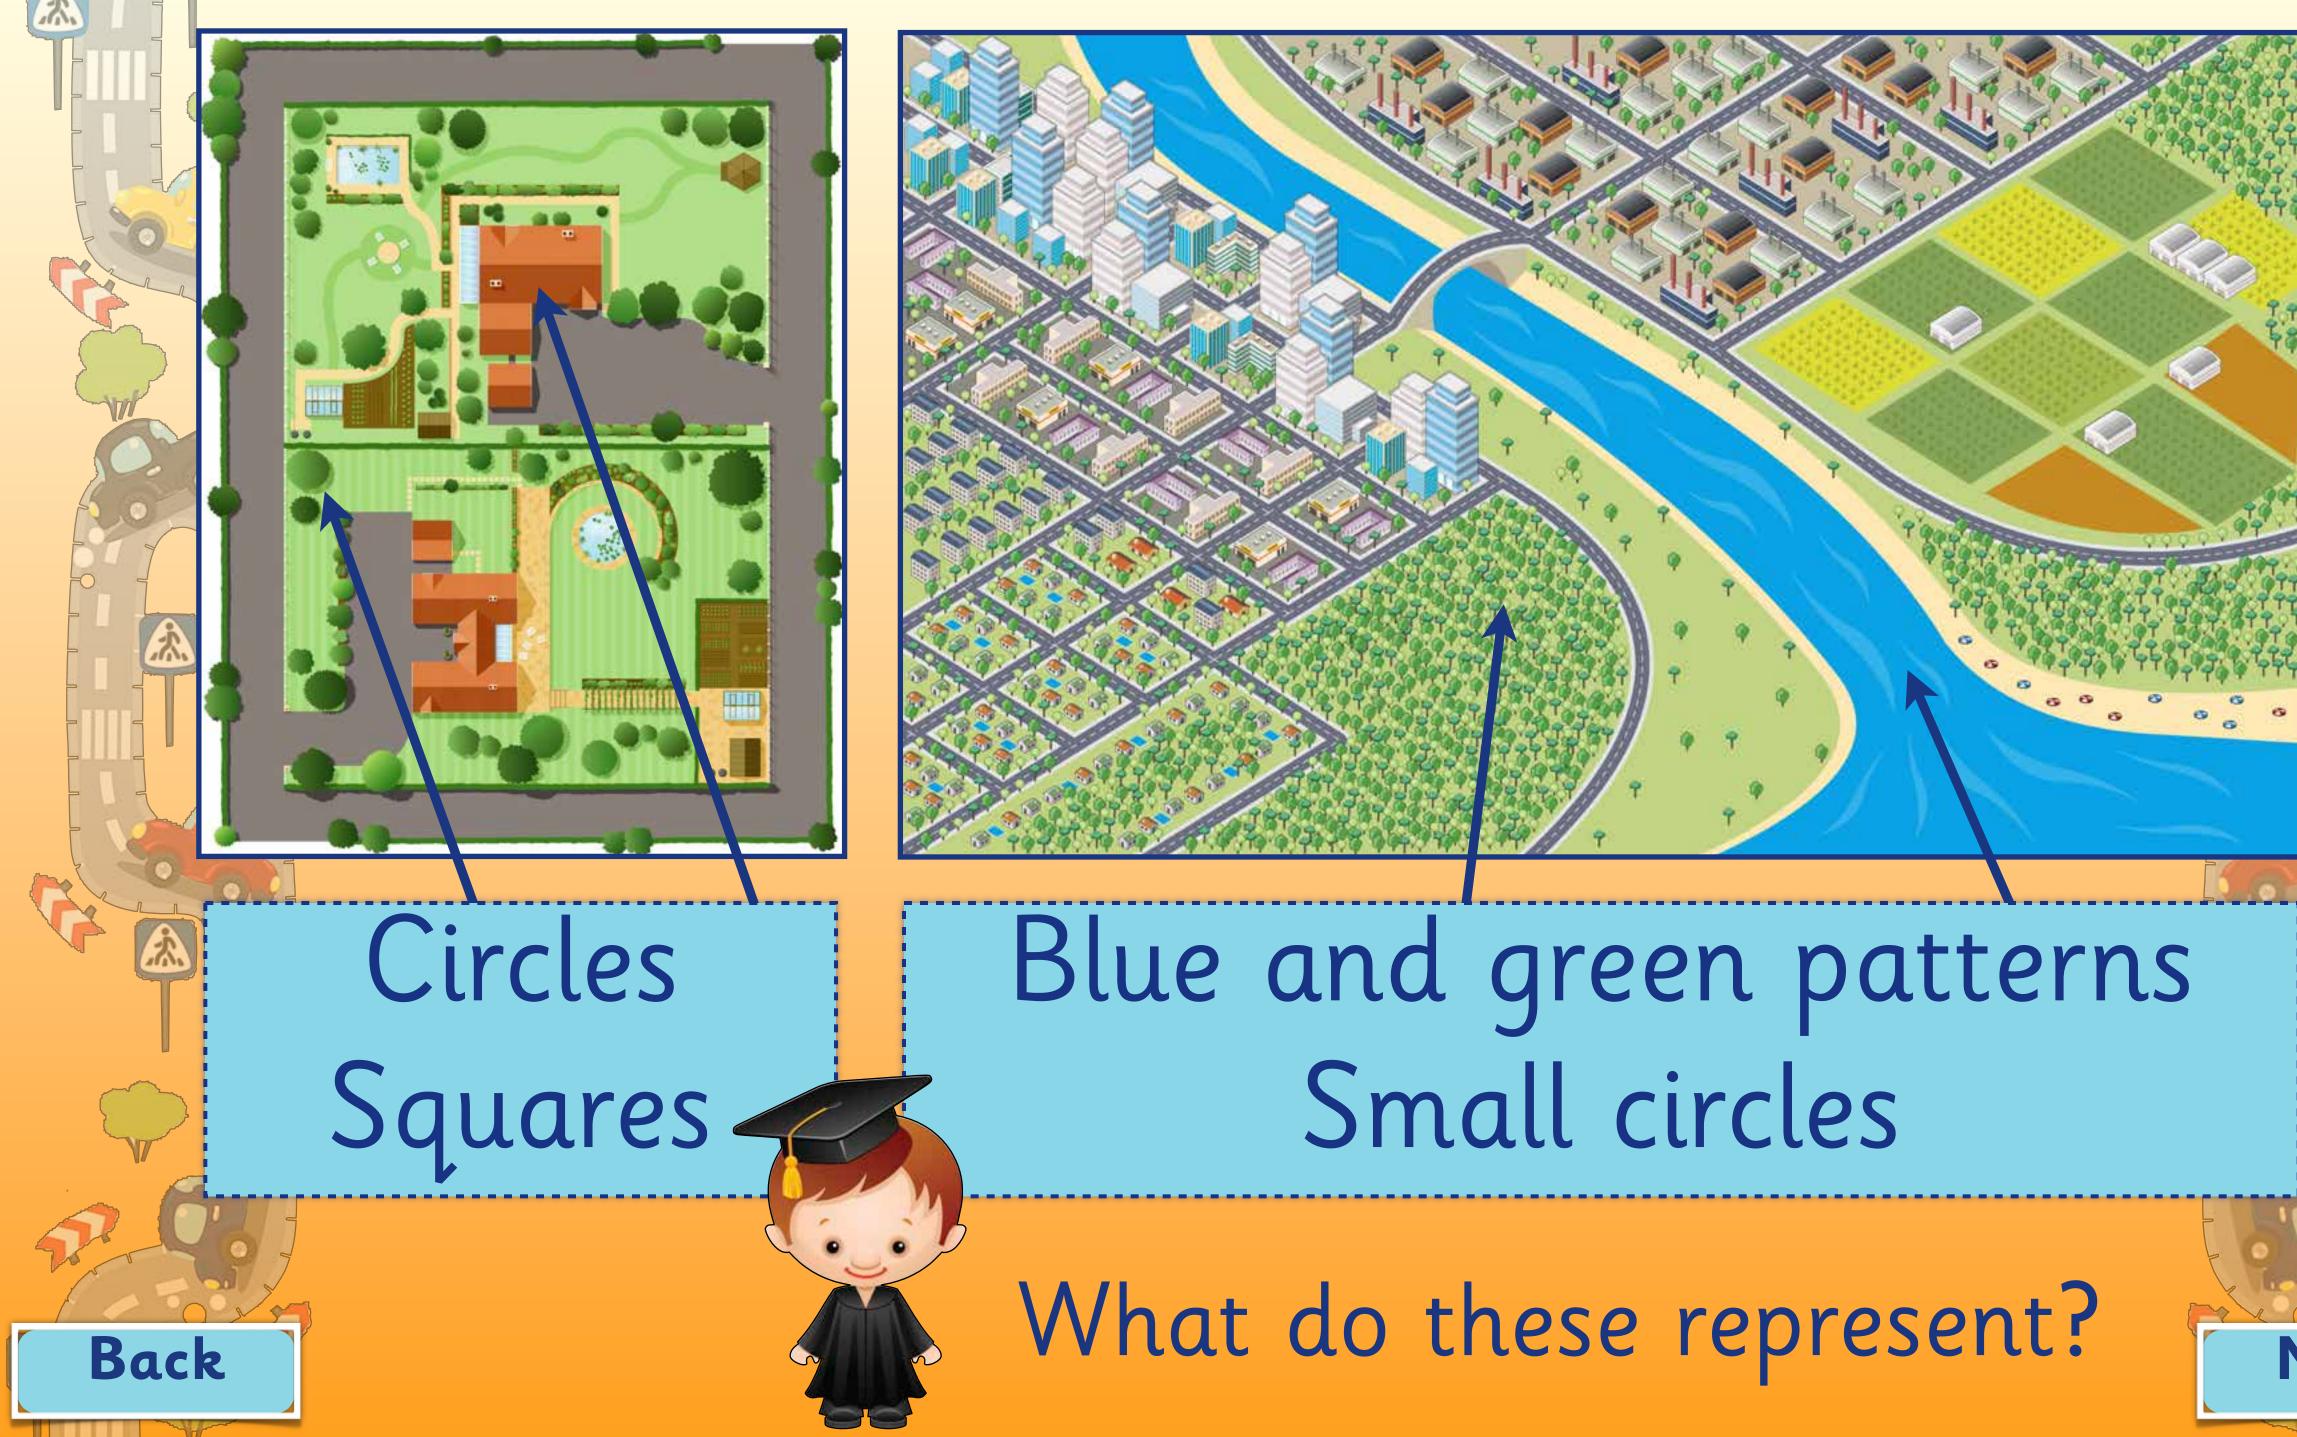

## Let's look at some maps with symbols. What can you see?

Next

### A brown pattern Curved shapes

What do these represent?