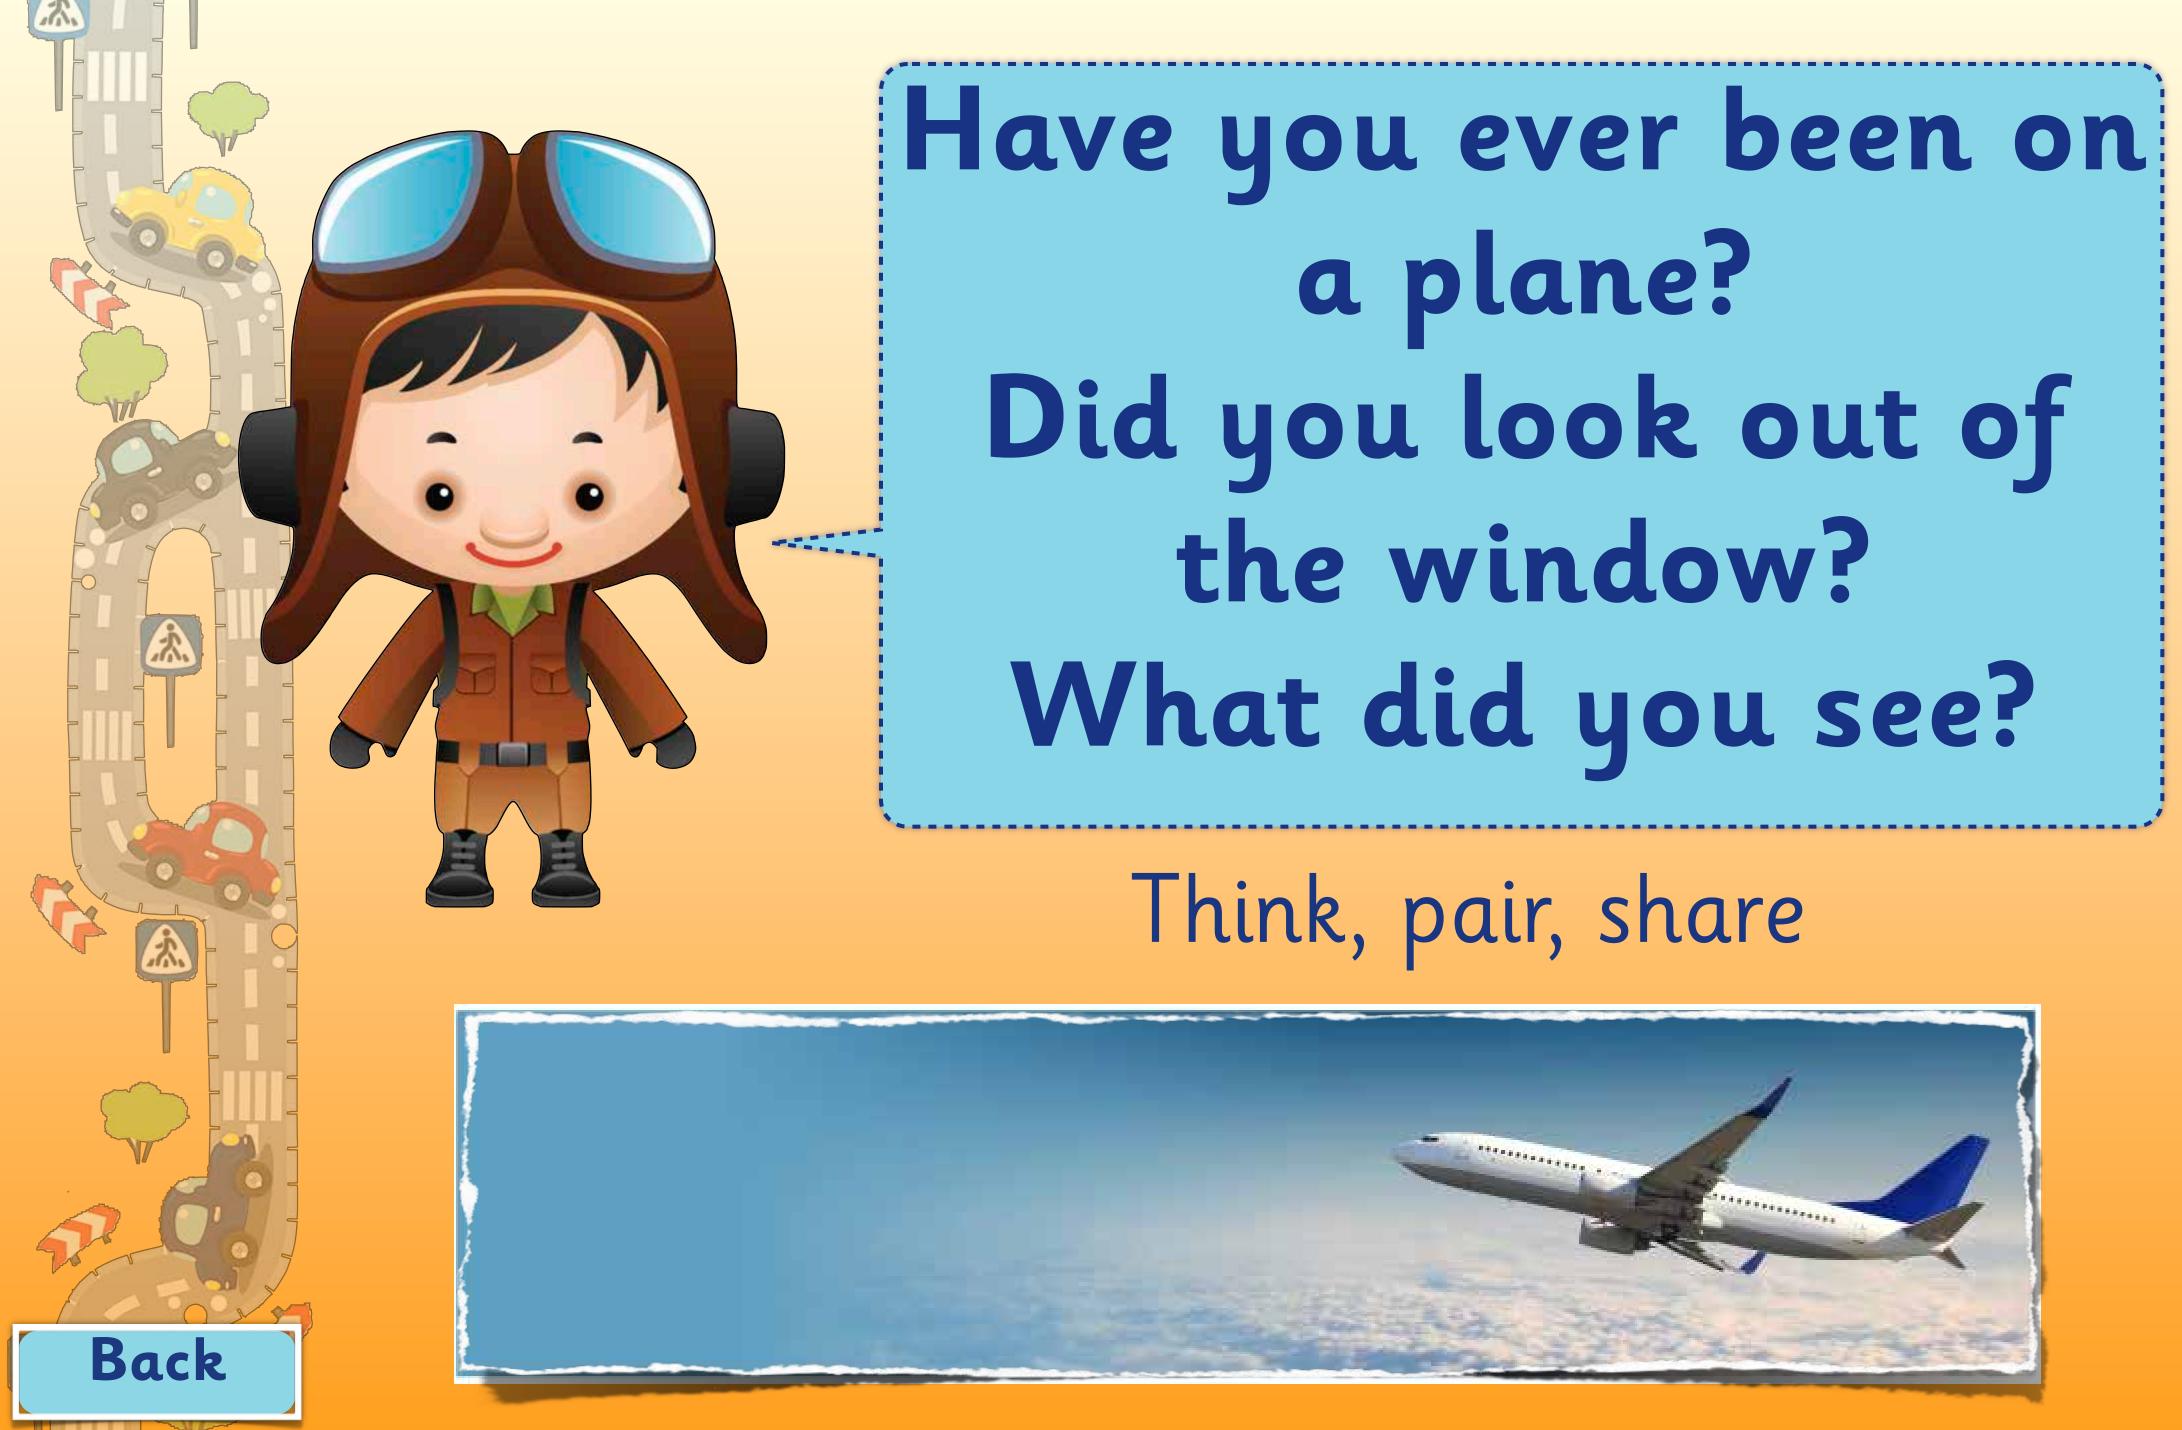

### Today we will be:

Exploring how maps are designed and created.

### You can see physical and human features in an aerial view. Let's board this British Airways plane and fly over some cities.

What physical and human features will you see?

Back

3

Back

I can see... some buildings, a harbour, a park, and a bridge.