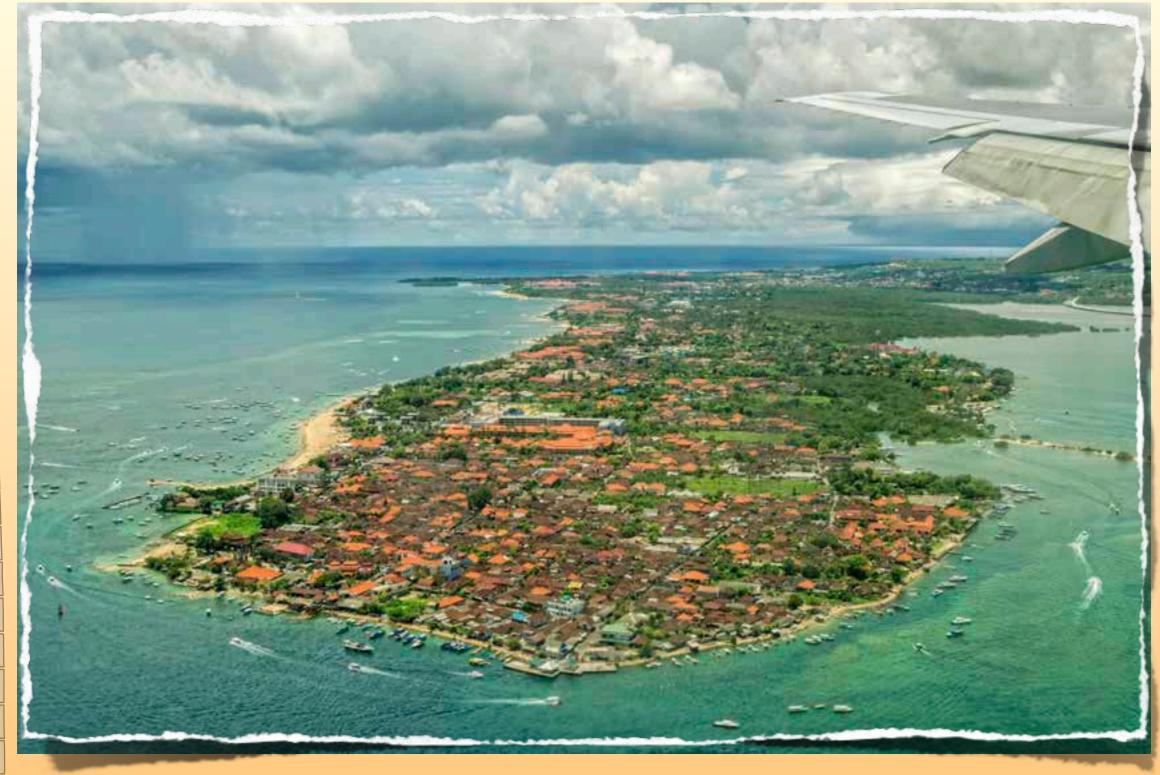

### It looks like this! What can you see?

Cities can sometimes be viewed from above.

The view you see is a bird's eye view. This is called an aerial view.

I can see... a beach, a harbour, the ocean and some hills.

Back

1

Back