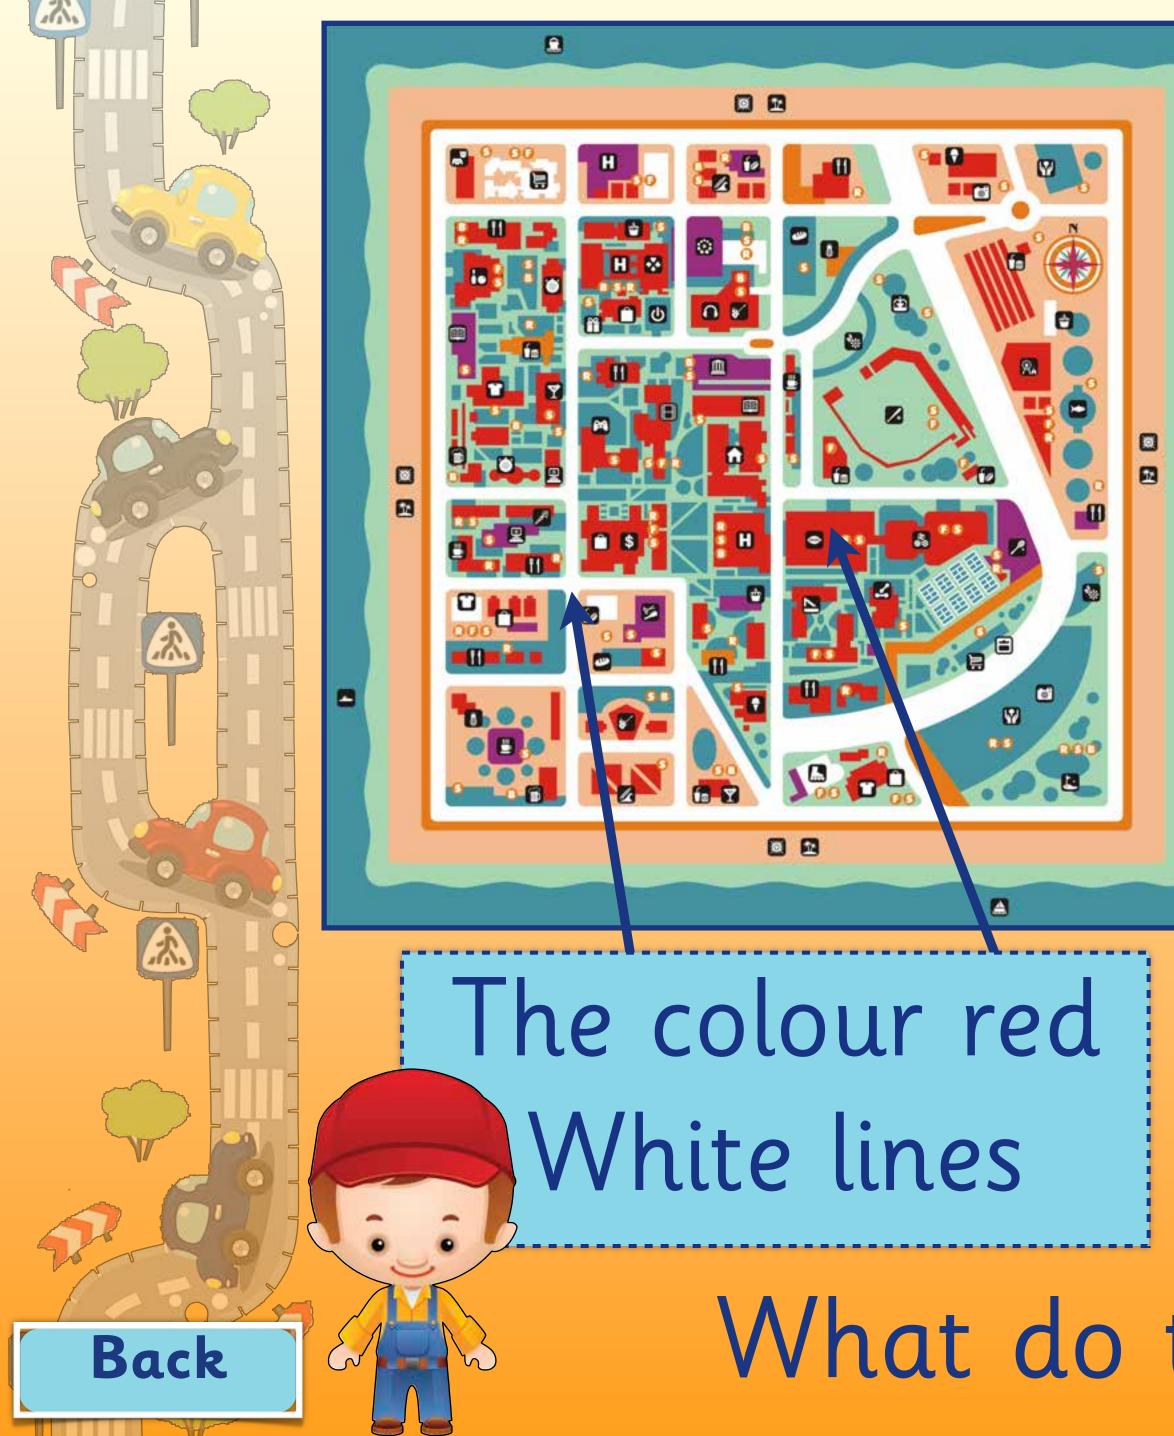

3







Back

I can see... some buildings, a harbour, a park, and a bridge.

Can you see these? What other features can you see?



Back

and the





Can you see these? What other features can you see?

I can see... some houses, a road, and some trees.



Back







Back

Can you see these? What other features can you see?

I can see... a beach, a harbour, the ocean and some hills.



Back

1





Back

## Can you see these? What other features can you see?

I can see... a beach, buildings and offices, the ocean and mountains.



Aerial views of cities can be represented in maps. These maps are drawn with symbols. The symbols show the physical and human features.

Have you seen maps with symbols? Where?

Back





## Let's look at some maps with symbols. What can you see?





Next







### A brown pattern Curved shapes

What do these represent?



### Plenary

Back

What symbol or pattern could you draw for these features?

8

3

0

8

## Building

Park

Bridge

### Mountain