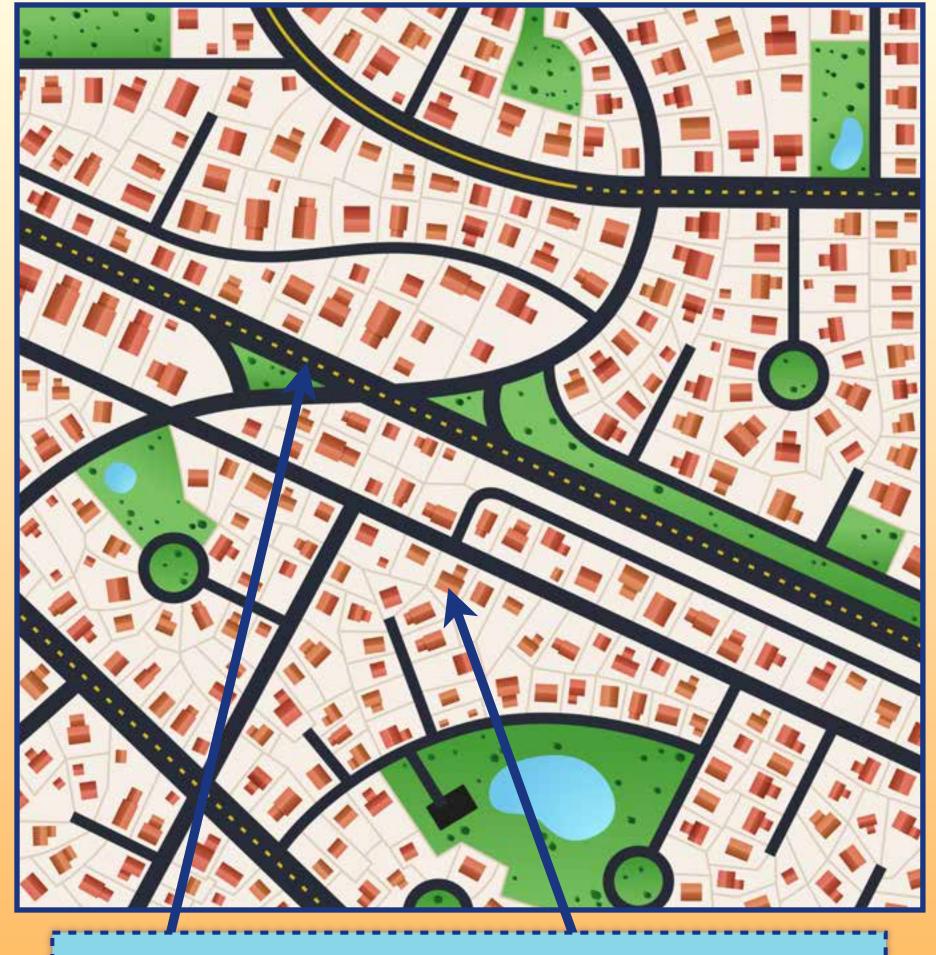

Back

I can see... some buildings, a harbour, a park, and a bridge.

Can you see these? What other features can you see?



Back

and the





Can you see these? What other features can you see?

I can see... some houses, a road, and some trees.



Back







Back

Can you see these? What other features can you see?

I can see... a beach, a harbour, the ocean and some hills.



Back

1





Back

## Can you see these? What other features can you see?

I can see... a beach, buildings and offices, the ocean and mountains.



Aerial views of cities can be represented in maps. These maps are drawn with symbols. The symbols show the physical and human features.

Have you seen maps with symbols? Where?

Back





## Let's look at some maps with symbols. What can you see?





Next







### A brown pattern Curved shapes

What do these represent?



### Plenary

Back

What symbol or pattern could you draw for these features?

8

3

0

8

## Building

Park

Bridge

### Mountain