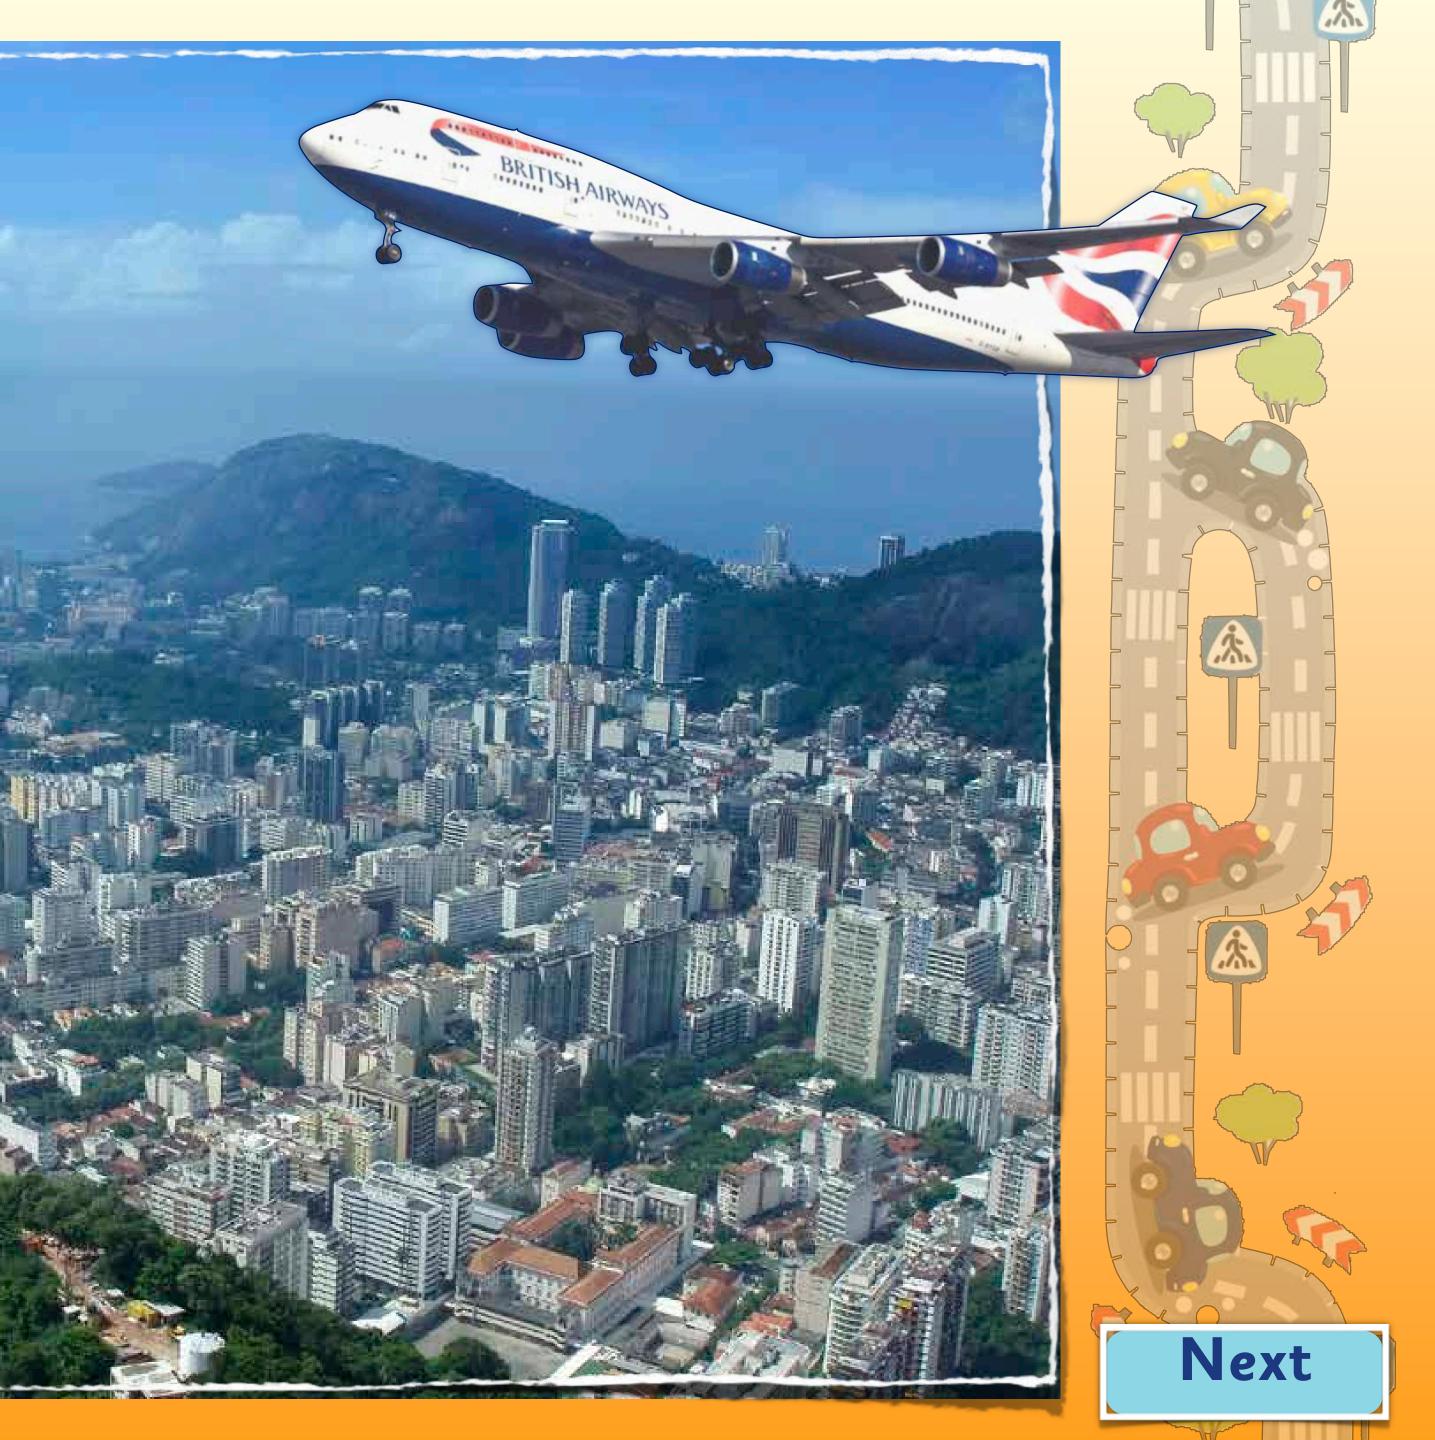

### You can see physical and human features in an aerial view. Let's board this British Airways plane and fly over some cities.

What physical and human features will you see?

Back

3

Back

I can see... some buildings, a harbour, a park, and a bridge.