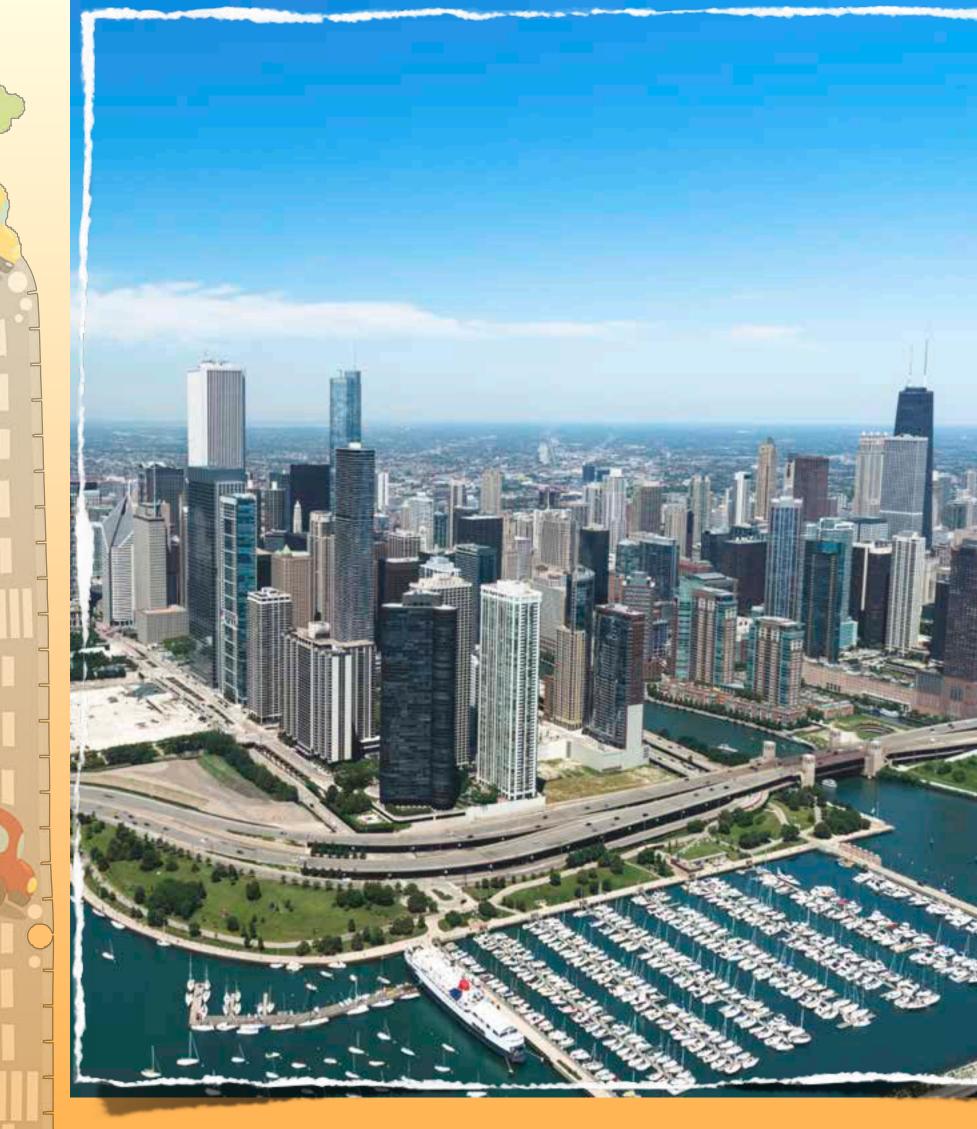

## Can you see these? What other features can you see?

I can see... a beach, buildings and offices, the ocean and mountains.

Aerial views of cities can be represented in maps. These maps are drawn with symbols. The symbols show the physical and human features.