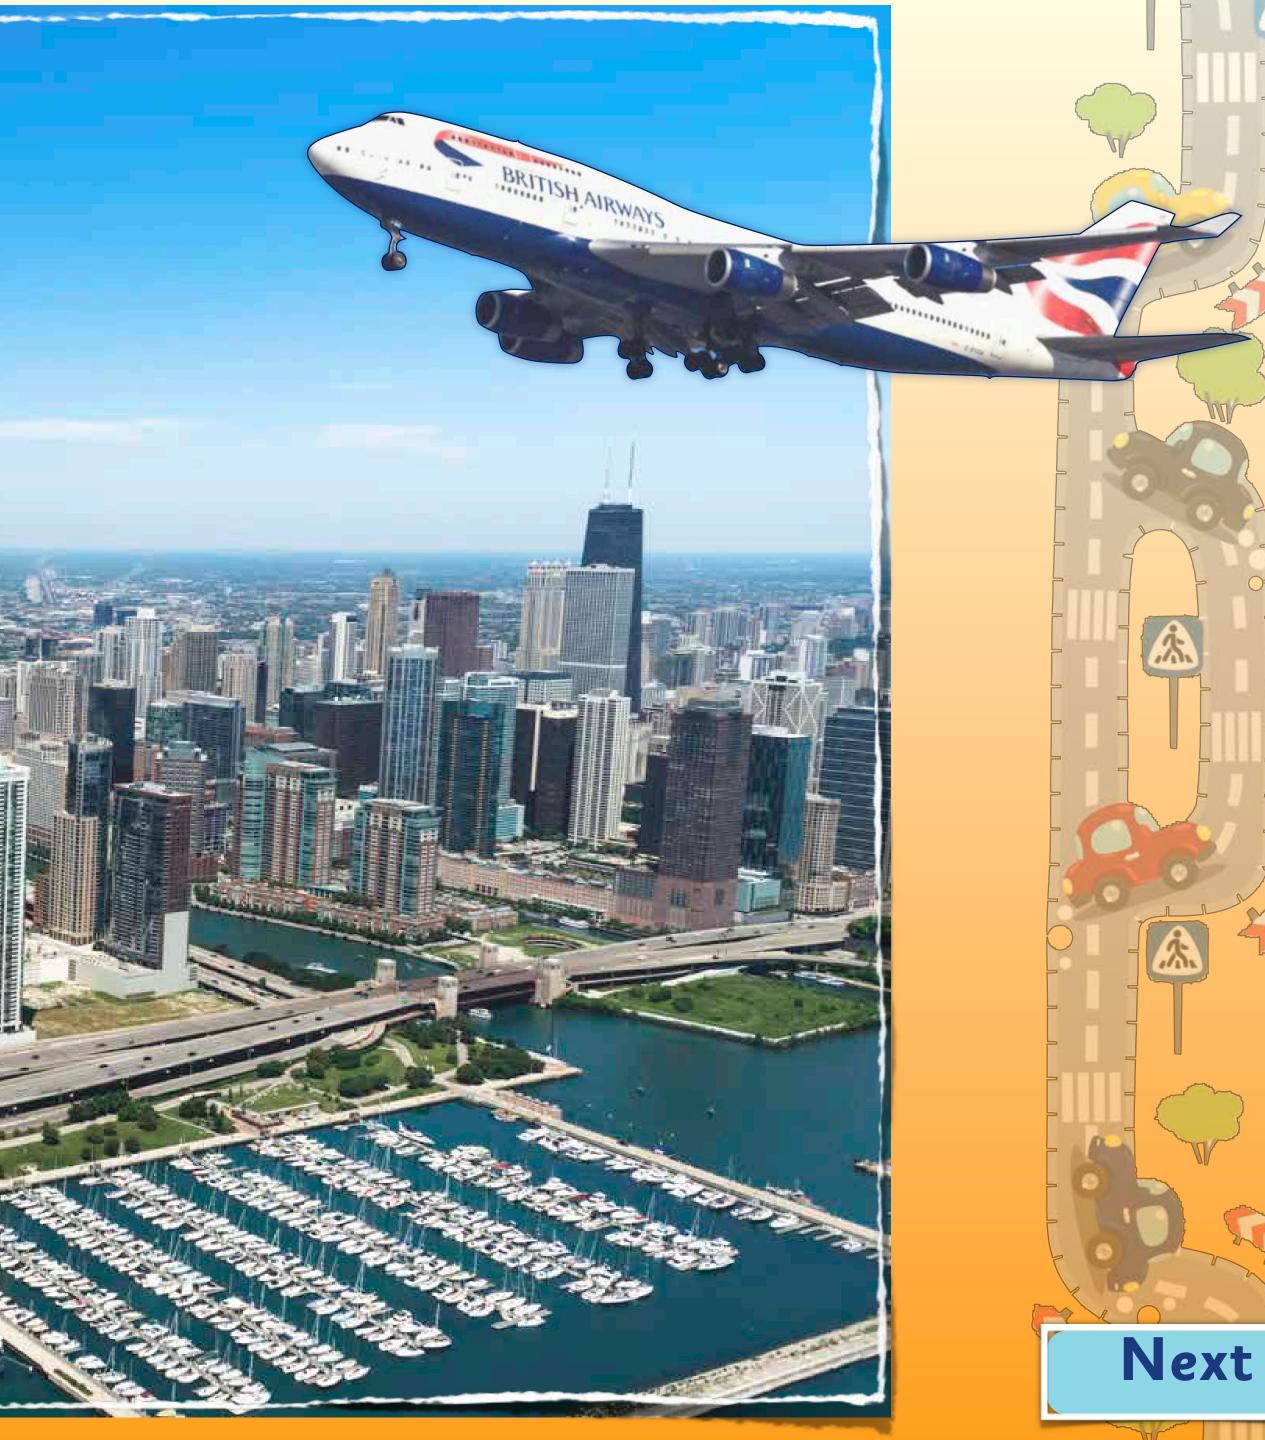

### You can see physical and human features in an aerial view. Let's board this British Airways plane and fly over some cities.

What physical and human features will you see?

Back

3

Back

I can see... some buildings, a harbour, a park, and a bridge.