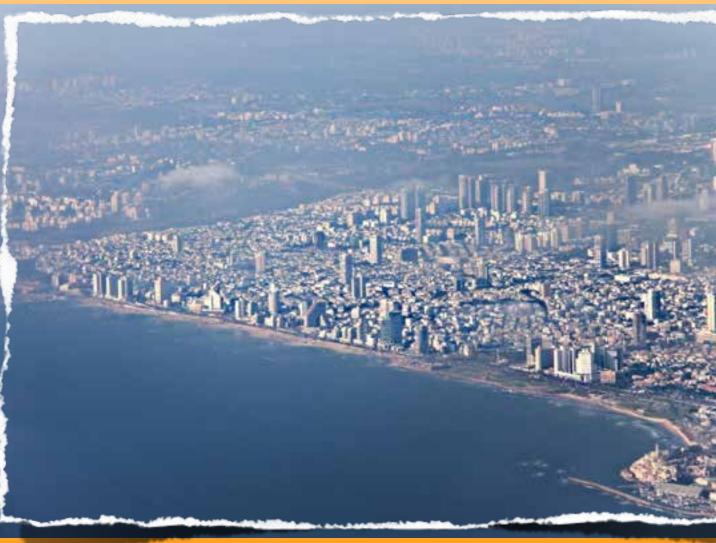

### It looks like this! What can you see?

Cities can sometimes be viewed from above.

The view you see is a bird's eye view. This is called an aerial view.

### You can see physical and human features in an aerial view. Let's board this British Airways plane and fly over some cities.

What physical and human features will you see?

Back

3

Back

I can see... some buildings, a harbour, a park, and a bridge.

## Can you see these? What other features can you see?

I can see... a beach, buildings and offices, the ocean and mountains.

Aerial views of cities can be represented in maps. These maps are drawn with symbols. The symbols show the physical and human features.