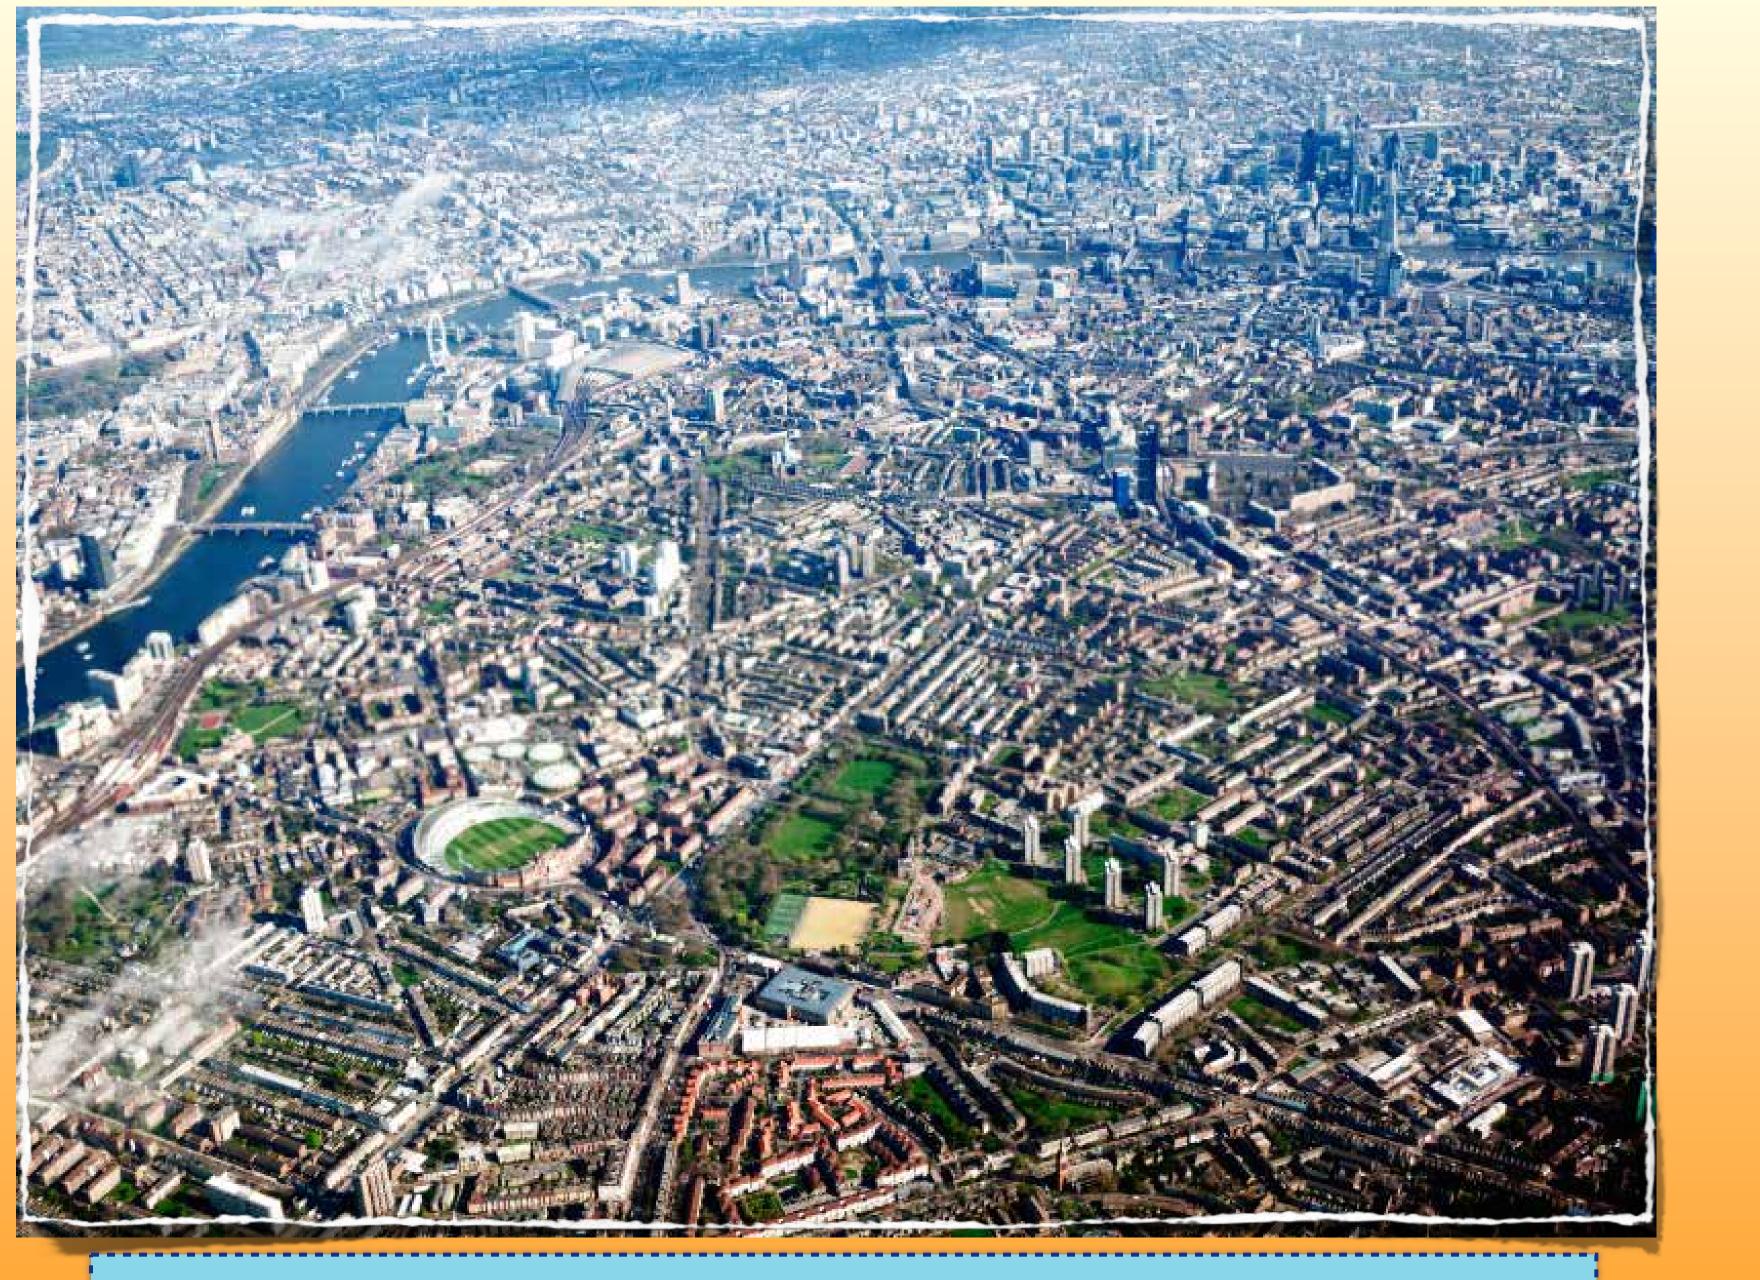

### It looks like this! What can you see?

Cities can sometimes be viewed from above.

The view you see is a bird's eye view. This is called an aerial view.

### You can see physical and human features in an aerial view. Let's board this British Airways plane and fly over some cities.

What physical and human features will you see?

Back

3

Back

I can see... some buildings, a harbour, a park, and a bridge.

## Can you see these? What other features can you see?

I can see... a beach, buildings and offices, the ocean and mountains.

Aerial views of cities can be represented in maps. These maps are drawn with symbols. The symbols show the physical and human features.