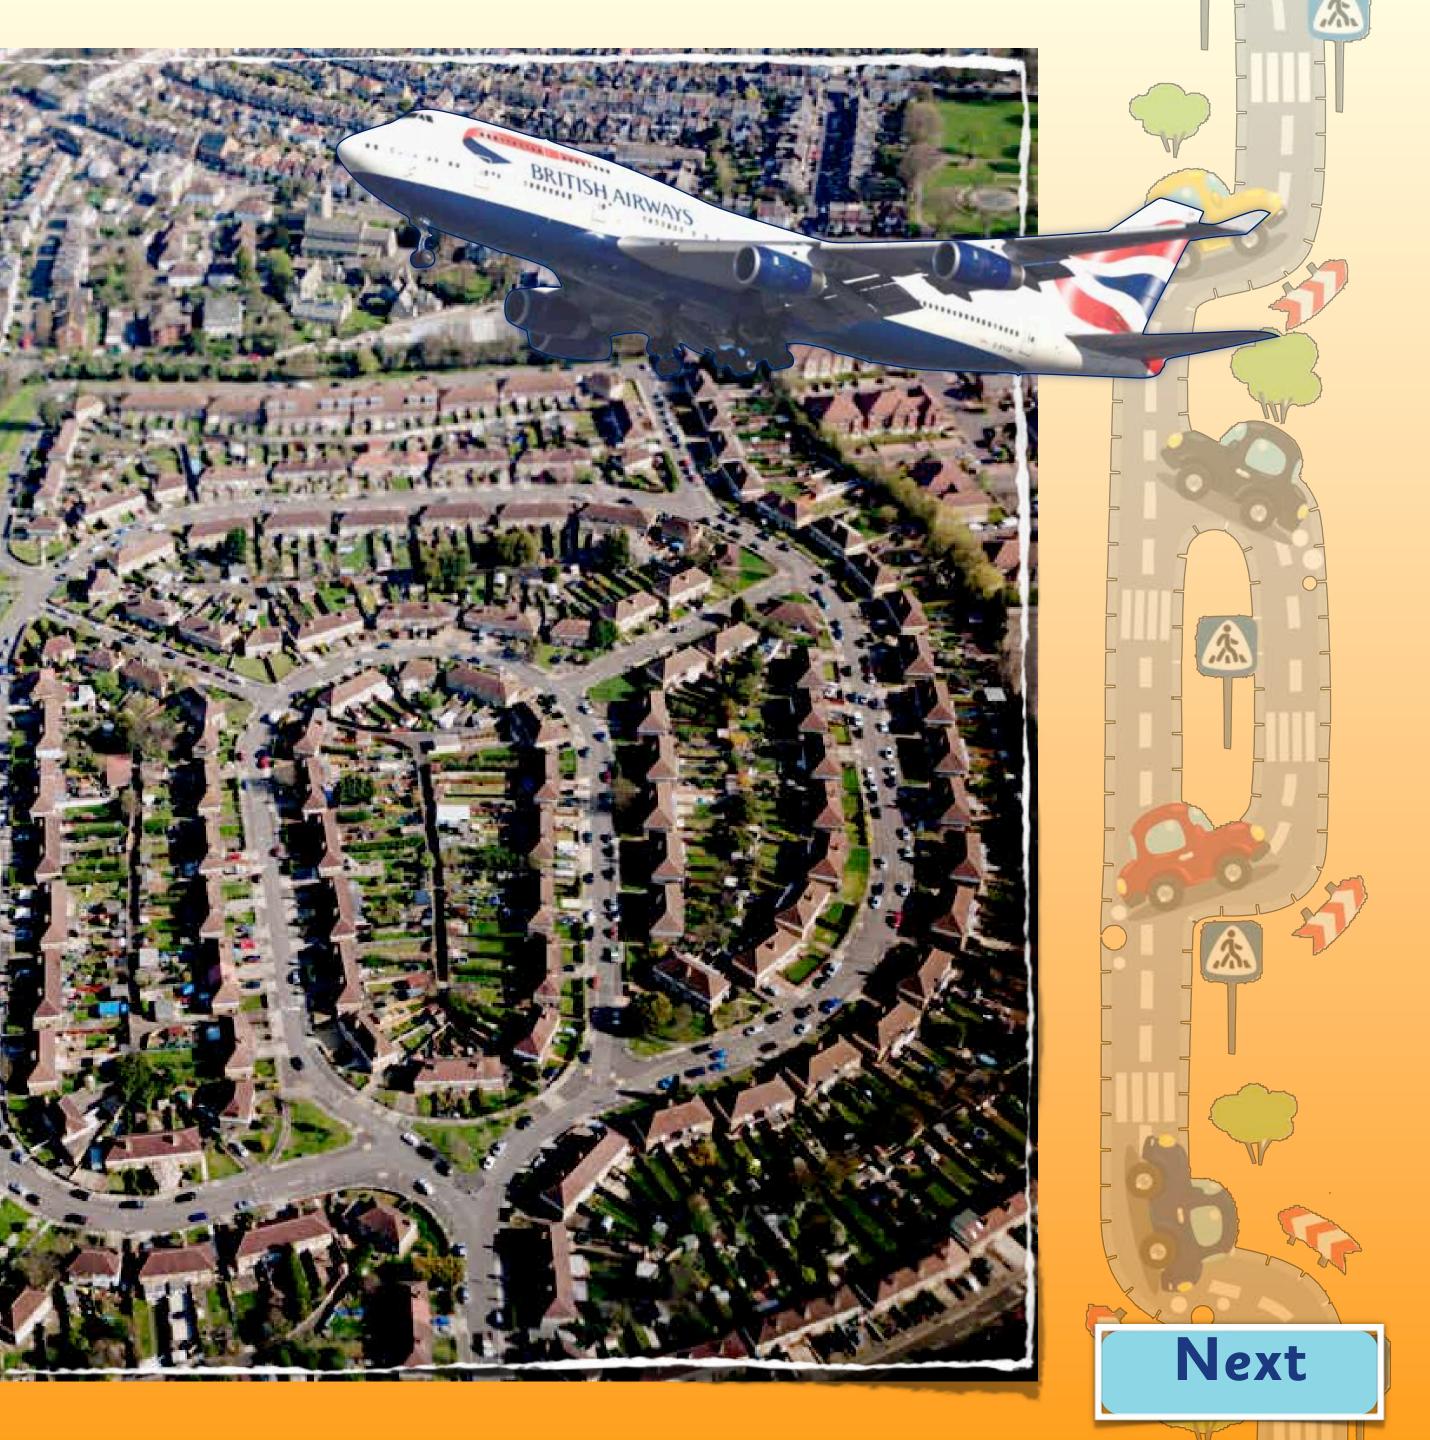

### You can see physical and human features in an aerial view. Let's board this British Airways plane and fly over some cities.

What physical and human features will you see?

Back

3

Back

I can see... some buildings, a harbour, a park, and a bridge.

Can you see these? What other features can you see?

Back

and the

Can you see these? What other features can you see?

I can see... some houses, a road, and some trees.

Back

Back

Can you see these? What other features can you see?