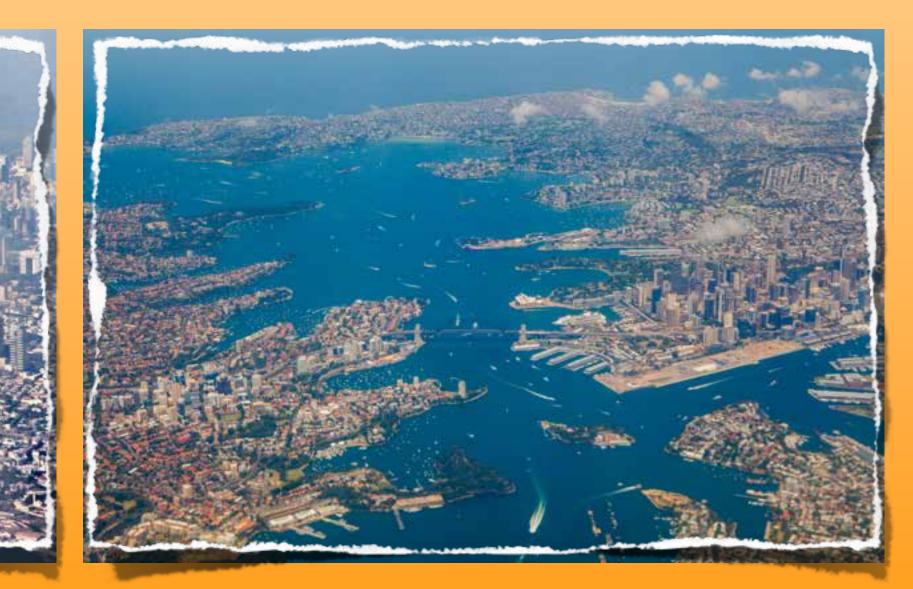

### It looks like this! What can you see?

Cities can sometimes be viewed from above.

The view you see is a bird's eye view. This is called an aerial view.

### You can see physical and human features in an aerial view. Let's board this British Airways plane and fly over some cities.

What physical and human features will you see?

Back

3

Back

I can see... some buildings, a harbour, a park, and a bridge.