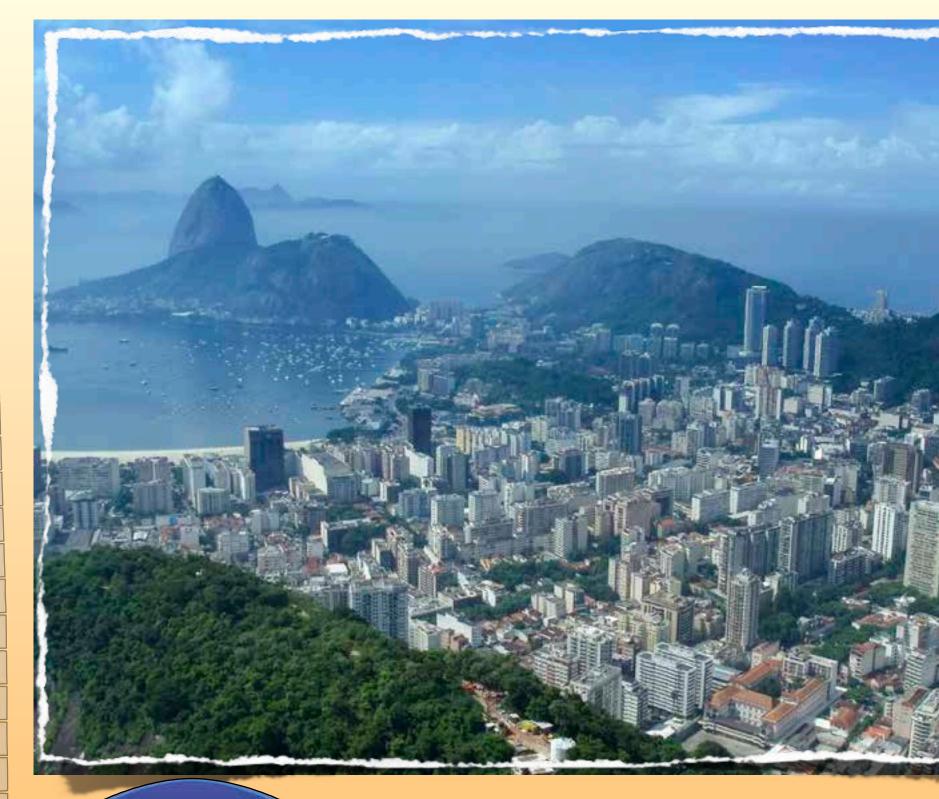

## Can you see these? What other features can you see?

I can see... a beach, buildings and offices, the ocean and mountains.

Aerial views of cities can be represented in maps. These maps are drawn with symbols. The symbols show the physical and human features.