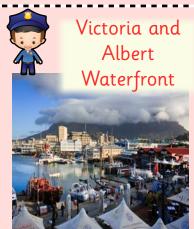

Name:

Date: \_

Colour the correct box. This is a harbour.

Colour the correct box. These are buildings.

Colour the correct box. This is a shop.

Colour the correct box. This is an office.

Colour the correct box. This is a bridge.