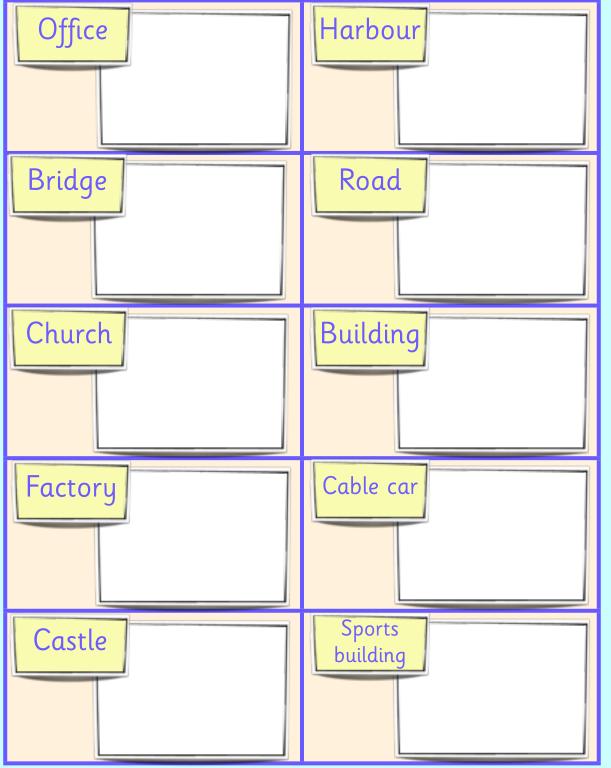

Road

Factory

Harbour

Cable

Can you draw your own symbols for these human features?