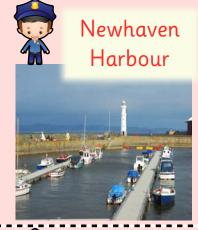

Name:

Date: \_

Colour the correct box. This is a harbour.

Colour the correct box. These are buildings.

Colour the correct box. This is a shop.

Colour the correct box. This is an office.

Colour the correct box. This is a bridge.

Edinburgh's ...... is not used by boats.

| Harbour |
|---------|
| Castle  |

Buildings

Stadium

Church

Cable car

| 1 :-                      | ۲^ | in  | +60  | $C:+\dots$ |
|---------------------------|----|-----|------|------------|
| $\mathbf{L}_{\mathbf{l}}$ | le | ιrι | trie | City       |