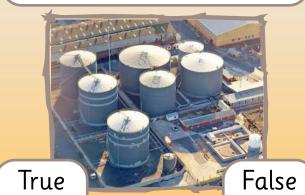

Name:

Date: \_

Colour the correct box. This is a harbour.

Colour the correct box. These are buildings.

Colour the correct box. This is a shop.

Colour the correct box. This is an office.

Colour the correct box. This is a bridge.

Colour the correct box. This is a road.

Name: Date:

Read these statements. Choose a word from the bottom table to make the statement true or false. Remember to check which column the box is in.