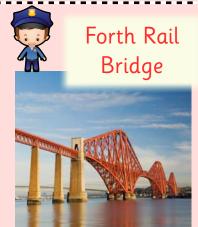

Name:

Date: \_

Colour the correct box. This is a harbour.

Colour the correct box. These are buildings.

Colour the correct box. This is a shop.

Colour the correct box. This is an office.

Colour the correct box. This is a bridge.

Edinburgh's ...... is not used by boats.

| Harbour |
|---------|
| Castle  |

Buildings

Stadium

Church

Cable car

| 1 :-                      | ۲^ | in  | +60  | $C:+\dots$ |
|---------------------------|----|-----|------|------------|
| $\mathbf{L}_{\mathbf{l}}$ | le | ιrι | trie | City       |