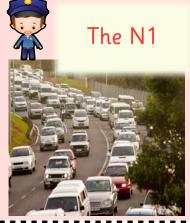

Colour the correct box. This is a road.

Name: Date:

Read these statements. Choose a word from the bottom table to make the statement true or false. Remember to check which column the box is in.