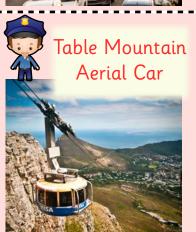

## **TRUE**

People built a ...... on Cape Town's mountain.

This is a ...... It holds sports events.

This is a ...... Edinburgh has many of these.

Edinburgh ...... is not on a large hill.

These ...... are found in Cape Town's forest.