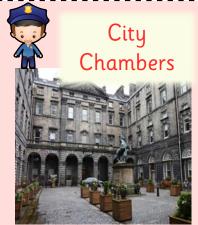

ed by boats.

| Harbour |
|---------|
| Castle  |

Buildings

Stadium

Church

Cable car

| 1 :-                      | ۲^ | in  | +60  | $C:+\dots$ |
|---------------------------|----|-----|------|------------|
| $\mathbf{L}_{\mathbf{l}}$ | le | ιrι | trie | City       |

Worksheet 4C

Name: \_\_\_\_\_ Date: \_\_\_\_\_



Can you write a true fact card about Edinburgh and a false fact card about Cape Town. Your facts must be about the human features in each city. You can use the words at the bottom of the page to help you. Make sure you draw a picture.





| Harbour   | Church    | Office | Government<br>House |
|-----------|-----------|--------|---------------------|
| Castle    | Stadium   | House  | Bridge              |
| Buildings | Cable car | Road   | Factory             |



























## Office



Building



Church















Government building



Bridge



Harbour















Sports building



Government building



Road















Factory





Harbour







Cable







Can you draw your own symbols for these human features?