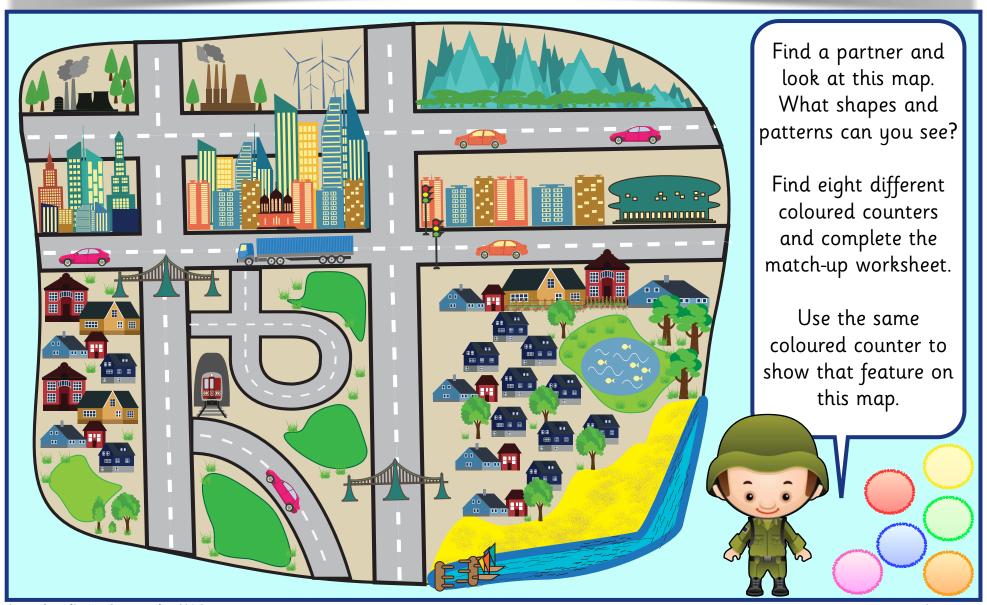

Life in the City

Simon's City

Find a partner and tour around Simon's City.
Read the tourist cards and find your way around the city. Fill in the travel journal explaining the things you saw in the city.