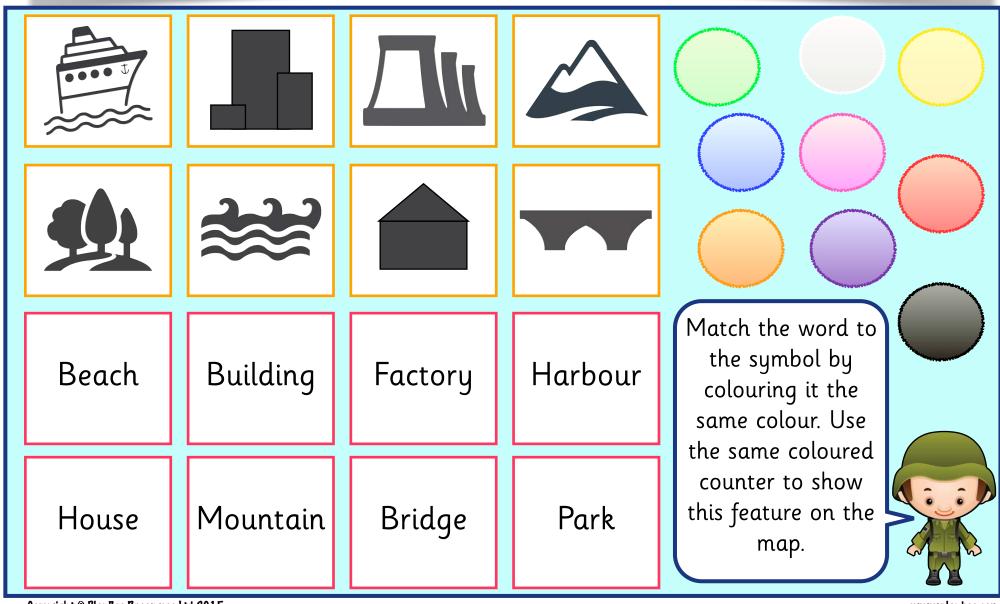

Life in the City Worksheet 5C Key

| Life in the City |  | Worksiteet 3C Reg                            |
|------------------|--|----------------------------------------------|
| Name:            |  | Date:                                        |
| City Map Key     |  | Other features you will include in your city |
| Mountain         |  |                                              |
| Beach            |  |                                              |
| Building         |  |                                              |
| Factory          |  |                                              |
| Bridge           |  |                                              |
| Harbour          |  | What is the name of your city?               |
| Park             |  | Writat is the name of your city:             |
| Hill             |  |                                              |