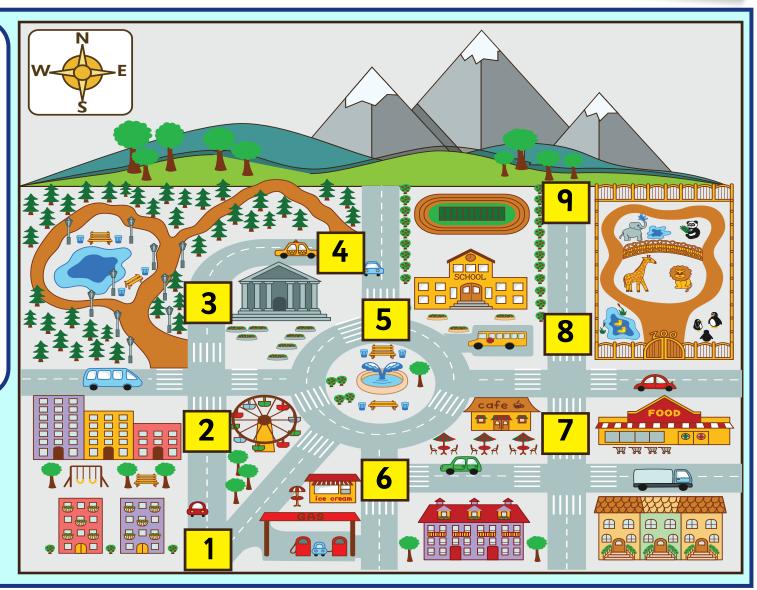

Life in the City

Simon's City

Find a partner and tour around Simon's City.
Read the tourist cards and find your way around the city. Fill in the travel journal explaining the things you saw in the city.

Start at box 1.
Turn and look
WEST. What do
you see?

Draw a symbol and write about the feature in your travel journal.

Walk up to box

2. Turn and look

EAST. What do
you see?

Draw a symbol and write about the feature in your travel journal.

Walk up to box

3. Turn and look

WEST. What do

you see?

Draw a symbol and write about the feature in your travel journal.

Walk across to box 4. Turn and look **NORTH**. What do you see?

Draw a symbol and write about the feature in your travel journal.

Walk up to box

9. Turn and look

WEST. What do

you see?

Walk down to box 5. Turn and look **SOUTH**. What do you see?

Draw a symbol and write about the feature in your travel journal.

Walk around to box 6. Turn and look WEST. What do you see?

Draw a symbol and write about the feature in your travel journal.

Walk across to box 7. Turn and look **WEST**. What do you see?

Draw a symbol and write about the feature in your travel journal.

Walk up to box
8. Turn and look
EAST. What do
you see?

Draw a symbol and write about the feature in your travel journal.

Draw a symbol and write about the feature in your travel journal.

Life in the City