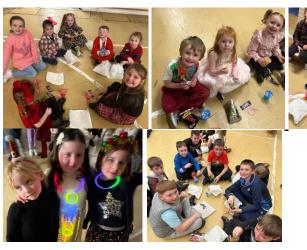

#### **Snowball Disco**

The disco's were a great success as always. Everyone had so much fun! We raised £242.22 for school funds, thank you to you all.