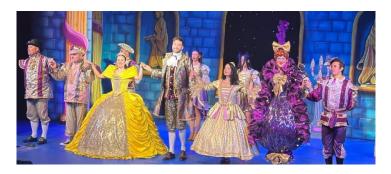

#### Christmas Pantomime 2023 – BEAUTY AND THE BEAST

All the staff and children had a brilliant time at the panto on Thursday morning. The children were so well behaved and did a fantastic job representing the school.