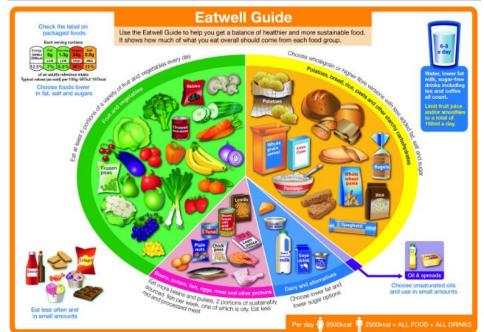

## Animals including humans Knowledge Mat

|                                           | <u> </u>                                                                                                                                                                                                                                                                                                                                                                                                                          |
|-------------------------------------------|-----------------------------------------------------------------------------------------------------------------------------------------------------------------------------------------------------------------------------------------------------------------------------------------------------------------------------------------------------------------------------------------------------------------------------------|
| Sticky Knowledge- What do I need to know? |                                                                                                                                                                                                                                                                                                                                                                                                                                   |
| Week I                                    | Healthy foods include fruits, vegetables, dairy and proteins. Unhealthy foods include foods with high amounts of fat, oil and sugar.                                                                                                                                                                                                                                                                                              |
| Week<br>2 / 3                             | A balanced diet is important. A balanced diet includes food from all of the different food groups. The eat well plate states these as:  - Fruits and vegetables.  - Bread, rice, pasta potatoes (carbohydrates).  - Meat fish, eggs, beans (proteins).  - Dairy and dairy alternatives.  - Oil and spreads.  - Foods high in fat or sugar.  It states how much of each amount you should eat to have a balanced and healthy diet. |
| Week<br>4                                 | Exercise is important for a healthy lifestyle. Exercise increases your heart rate and makes you feel good.                                                                                                                                                                                                                                                                                                                        |
| Week<br>5 / 6                             | Hygiene is important for a healthy body and is part of daily cleanliness. Some hygiene practices include: brushing teeth, bathing, washing clothes.                                                                                                                                                                                                                                                                               |