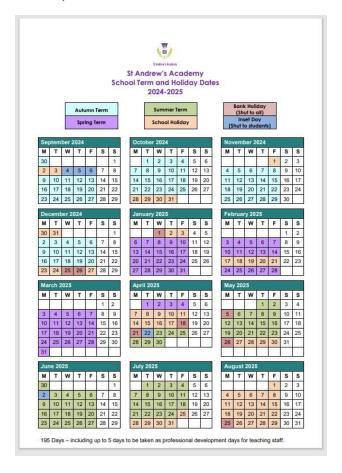

## School Term and Holiday Dates

| Autumn Term Spring Term  |    |    |                                                                                                                                                                                                                                                                                                                                                                                                                                                                                                                                                                                                                                                                                                                                                                                                                                                                                                                                                                                                                                                                                                                                                                                                                                                                                                                                                                                                                                                                                                                                                                                                                                                                                                                                                                                                                                                                                                                                                                                                                                                                                                                                |    |    |    | Summer Term School Holiday |                                |                     |    |    |    |    |             |  |                         |             | (Si | set D |    |    |    |  |  |
|--------------------------|----|----|--------------------------------------------------------------------------------------------------------------------------------------------------------------------------------------------------------------------------------------------------------------------------------------------------------------------------------------------------------------------------------------------------------------------------------------------------------------------------------------------------------------------------------------------------------------------------------------------------------------------------------------------------------------------------------------------------------------------------------------------------------------------------------------------------------------------------------------------------------------------------------------------------------------------------------------------------------------------------------------------------------------------------------------------------------------------------------------------------------------------------------------------------------------------------------------------------------------------------------------------------------------------------------------------------------------------------------------------------------------------------------------------------------------------------------------------------------------------------------------------------------------------------------------------------------------------------------------------------------------------------------------------------------------------------------------------------------------------------------------------------------------------------------------------------------------------------------------------------------------------------------------------------------------------------------------------------------------------------------------------------------------------------------------------------------------------------------------------------------------------------------|----|----|----|----------------------------|--------------------------------|---------------------|----|----|----|----|-------------|--|-------------------------|-------------|-----|-------|----|----|----|--|--|
| September 2025 (19 days) |    |    |                                                                                                                                                                                                                                                                                                                                                                                                                                                                                                                                                                                                                                                                                                                                                                                                                                                                                                                                                                                                                                                                                                                                                                                                                                                                                                                                                                                                                                                                                                                                                                                                                                                                                                                                                                                                                                                                                                                                                                                                                                                                                                                                |    |    |    |                            | October 2025 (18 days)         |                     |    |    |    |    |             |  | November 2025 (20 days) |             |     |       |    |    |    |  |  |
| М                        | т  | w  | Т                                                                                                                                                                                                                                                                                                                                                                                                                                                                                                                                                                                                                                                                                                                                                                                                                                                                                                                                                                                                                                                                                                                                                                                                                                                                                                                                                                                                                                                                                                                                                                                                                                                                                                                                                                                                                                                                                                                                                                                                                                                                                                                              | F  | s  | S  |                            | M                              | т                   | w  | Т  | F  | s  | s           |  | M                       | Т           | w   | Т     | F  | S  | S  |  |  |
| 1                        | 2  | 3  | 4                                                                                                                                                                                                                                                                                                                                                                                                                                                                                                                                                                                                                                                                                                                                                                                                                                                                                                                                                                                                                                                                                                                                                                                                                                                                                                                                                                                                                                                                                                                                                                                                                                                                                                                                                                                                                                                                                                                                                                                                                                                                                                                              | 5  | 6  | 7  |                            |                                |                     | 1  | 2  | 3  | 4  | 5           |  |                         |             |     |       |    | 1  | 2  |  |  |
| 8                        | 9  | 10 | 11                                                                                                                                                                                                                                                                                                                                                                                                                                                                                                                                                                                                                                                                                                                                                                                                                                                                                                                                                                                                                                                                                                                                                                                                                                                                                                                                                                                                                                                                                                                                                                                                                                                                                                                                                                                                                                                                                                                                                                                                                                                                                                                             | 12 | 13 | 14 |                            | 6                              | 7                   | 8  | 9  | 10 | 11 | 12          |  | 3                       | 4           | 5   | 6     | 7  | 8  | 9  |  |  |
| 15                       | 16 | 17 | 18                                                                                                                                                                                                                                                                                                                                                                                                                                                                                                                                                                                                                                                                                                                                                                                                                                                                                                                                                                                                                                                                                                                                                                                                                                                                                                                                                                                                                                                                                                                                                                                                                                                                                                                                                                                                                                                                                                                                                                                                                                                                                                                             | 19 | 20 | 21 |                            | 13                             | 14                  | 15 | 16 | 17 | 18 | 19          |  | 10                      | 11          | 12  | 13    | 14 | 15 | 16 |  |  |
| 22                       | 23 | 24 | 25                                                                                                                                                                                                                                                                                                                                                                                                                                                                                                                                                                                                                                                                                                                                                                                                                                                                                                                                                                                                                                                                                                                                                                                                                                                                                                                                                                                                                                                                                                                                                                                                                                                                                                                                                                                                                                                                                                                                                                                                                                                                                                                             | 26 | 27 | 28 |                            | 20                             | 21                  | 22 | 23 | 24 | 25 | 26          |  | 17                      | 18          | 19  | 20    | 21 | 22 | 23 |  |  |
| 29                       | 30 |    | Ĩ                                                                                                                                                                                                                                                                                                                                                                                                                                                                                                                                                                                                                                                                                                                                                                                                                                                                                                                                                                                                                                                                                                                                                                                                                                                                                                                                                                                                                                                                                                                                                                                                                                                                                                                                                                                                                                                                                                                                                                                                                                                                                                                              |    |    |    |                            | 27                             | 28                  | 29 | 30 | 31 | i  |             |  | 24                      | 25          | 26  | 27    | 28 | 29 | 30 |  |  |
| December 2025 (15 days)  |    |    |                                                                                                                                                                                                                                                                                                                                                                                                                                                                                                                                                                                                                                                                                                                                                                                                                                                                                                                                                                                                                                                                                                                                                                                                                                                                                                                                                                                                                                                                                                                                                                                                                                                                                                                                                                                                                                                                                                                                                                                                                                                                                                                                |    |    |    |                            | January 2026 (20 days)         |                     |    |    |    |    |             |  | February 2026 (15 days) |             |     |       |    |    |    |  |  |
| M                        | Т  | w  | Т                                                                                                                                                                                                                                                                                                                                                                                                                                                                                                                                                                                                                                                                                                                                                                                                                                                                                                                                                                                                                                                                                                                                                                                                                                                                                                                                                                                                                                                                                                                                                                                                                                                                                                                                                                                                                                                                                                                                                                                                                                                                                                                              | F  | s  | S  |                            | M                              | Т                   | w  | Т  | F  | S  | S           |  | M                       | Т           | w   | Т     | F  | S  | S  |  |  |
| 1                        | 2  | 3  | 4                                                                                                                                                                                                                                                                                                                                                                                                                                                                                                                                                                                                                                                                                                                                                                                                                                                                                                                                                                                                                                                                                                                                                                                                                                                                                                                                                                                                                                                                                                                                                                                                                                                                                                                                                                                                                                                                                                                                                                                                                                                                                                                              | 5  | 6  | 7  |                            |                                |                     |    | 1  | 2  | 3  | 4           |  |                         |             | 1   |       |    |    | 1  |  |  |
| 8                        | 9  | 10 | 11                                                                                                                                                                                                                                                                                                                                                                                                                                                                                                                                                                                                                                                                                                                                                                                                                                                                                                                                                                                                                                                                                                                                                                                                                                                                                                                                                                                                                                                                                                                                                                                                                                                                                                                                                                                                                                                                                                                                                                                                                                                                                                                             | 12 | 13 | 14 | 1                          | 5                              | 6                   | 7  | 8  | 9  | 10 | 11          |  | 2                       | 3           | 4   | 5     | 6  | 7  | 8  |  |  |
| 15                       | 16 | 17 | 18                                                                                                                                                                                                                                                                                                                                                                                                                                                                                                                                                                                                                                                                                                                                                                                                                                                                                                                                                                                                                                                                                                                                                                                                                                                                                                                                                                                                                                                                                                                                                                                                                                                                                                                                                                                                                                                                                                                                                                                                                                                                                                                             | 19 | 20 | 21 | 1                          | 12                             | 13                  | 14 | 15 | 16 | 17 | 18          |  | 9                       | 10          | 11  | 12    | 13 | 14 | 15 |  |  |
| 22                       | 23 | 24 | 25                                                                                                                                                                                                                                                                                                                                                                                                                                                                                                                                                                                                                                                                                                                                                                                                                                                                                                                                                                                                                                                                                                                                                                                                                                                                                                                                                                                                                                                                                                                                                                                                                                                                                                                                                                                                                                                                                                                                                                                                                                                                                                                             | 26 | 27 | 28 |                            | 19                             | 20                  | 21 | 22 | 23 | 24 | 25          |  | 16                      | 17          | 18  | 19    | 20 | 21 | 22 |  |  |
| 29                       | 30 | 31 | and the same of th |    |    |    |                            | 26                             | 27                  | 28 | 29 | 30 | 31 |             |  | 23                      | 24          | 25  | 26    | 27 | 28 |    |  |  |
| March 2026 (20 days)     |    |    |                                                                                                                                                                                                                                                                                                                                                                                                                                                                                                                                                                                                                                                                                                                                                                                                                                                                                                                                                                                                                                                                                                                                                                                                                                                                                                                                                                                                                                                                                                                                                                                                                                                                                                                                                                                                                                                                                                                                                                                                                                                                                                                                |    |    |    |                            | April 2026 (14 days)           |                     |    |    |    |    |             |  | May 2026 (15 days)      |             |     |       |    |    |    |  |  |
| M                        | T  | w  | F                                                                                                                                                                                                                                                                                                                                                                                                                                                                                                                                                                                                                                                                                                                                                                                                                                                                                                                                                                                                                                                                                                                                                                                                                                                                                                                                                                                                                                                                                                                                                                                                                                                                                                                                                                                                                                                                                                                                                                                                                                                                                                                              |    |    |    | M                          | AND A CONTRACTOR OF THE PARTY. |                     |    | 0  | S  |    | M T W T F S |  |                         |             |     |       |    |    |    |  |  |
| 30                       | 31 | ** | Т                                                                                                                                                                                                                                                                                                                                                                                                                                                                                                                                                                                                                                                                                                                                                                                                                                                                                                                                                                                                                                                                                                                                                                                                                                                                                                                                                                                                                                                                                                                                                                                                                                                                                                                                                                                                                                                                                                                                                                                                                                                                                                                              |    |    | 1  | ł                          |                                | 201011              | 1  | 2  | 3  | 4  | 5           |  |                         |             |     |       | 1  | 2  | 3  |  |  |
| 2                        | 3  | 4  | 5                                                                                                                                                                                                                                                                                                                                                                                                                                                                                                                                                                                                                                                                                                                                                                                                                                                                                                                                                                                                                                                                                                                                                                                                                                                                                                                                                                                                                                                                                                                                                                                                                                                                                                                                                                                                                                                                                                                                                                                                                                                                                                                              | 6  | 7  | 8  | 1                          | 6                              | 7                   | 8  | 9  | 10 | 11 | 12          |  | 4                       | 5           | 6   | 7     | 8  | 9  | 10 |  |  |
| 9                        | 10 | 11 | 12                                                                                                                                                                                                                                                                                                                                                                                                                                                                                                                                                                                                                                                                                                                                                                                                                                                                                                                                                                                                                                                                                                                                                                                                                                                                                                                                                                                                                                                                                                                                                                                                                                                                                                                                                                                                                                                                                                                                                                                                                                                                                                                             | 13 | 14 | 15 |                            | 13                             | 14                  | 15 | 16 | 17 | 18 | 19          |  | 11                      | 12          | 13  | 14    | 15 | 16 | 17 |  |  |
| 16                       | 17 | 18 | 19                                                                                                                                                                                                                                                                                                                                                                                                                                                                                                                                                                                                                                                                                                                                                                                                                                                                                                                                                                                                                                                                                                                                                                                                                                                                                                                                                                                                                                                                                                                                                                                                                                                                                                                                                                                                                                                                                                                                                                                                                                                                                                                             | 20 | 21 | 22 |                            | 20                             | 21                  | 22 | 23 | 24 | 25 | 26          |  | 18                      | 19          | 20  | 21    | 22 | 23 | 24 |  |  |
| 23                       | 24 | 25 | 26                                                                                                                                                                                                                                                                                                                                                                                                                                                                                                                                                                                                                                                                                                                                                                                                                                                                                                                                                                                                                                                                                                                                                                                                                                                                                                                                                                                                                                                                                                                                                                                                                                                                                                                                                                                                                                                                                                                                                                                                                                                                                                                             | 27 | 28 | 29 |                            | 27                             | 28                  | 29 | 30 |    |    |             |  | 25                      | 26          | 27  | 28    | 29 | 30 | 31 |  |  |
|                          |    |    |                                                                                                                                                                                                                                                                                                                                                                                                                                                                                                                                                                                                                                                                                                                                                                                                                                                                                                                                                                                                                                                                                                                                                                                                                                                                                                                                                                                                                                                                                                                                                                                                                                                                                                                                                                                                                                                                                                                                                                                                                                                                                                                                |    |    |    |                            |                                |                     |    |    |    |    |             |  |                         |             |     |       |    |    |    |  |  |
| June 2026 (22 days)      |    |    |                                                                                                                                                                                                                                                                                                                                                                                                                                                                                                                                                                                                                                                                                                                                                                                                                                                                                                                                                                                                                                                                                                                                                                                                                                                                                                                                                                                                                                                                                                                                                                                                                                                                                                                                                                                                                                                                                                                                                                                                                                                                                                                                |    |    |    |                            |                                | July 2026 (17 days) |    |    |    |    |             |  |                         | August 2026 |     |       |    |    |    |  |  |
| M                        | Т  | W  | Т                                                                                                                                                                                                                                                                                                                                                                                                                                                                                                                                                                                                                                                                                                                                                                                                                                                                                                                                                                                                                                                                                                                                                                                                                                                                                                                                                                                                                                                                                                                                                                                                                                                                                                                                                                                                                                                                                                                                                                                                                                                                                                                              | F  | S  | S  |                            | M                              | Т                   | W  | Т  | F  | S  | S           |  | M                       | T           | W   | Т     | F  | s  | S  |  |  |
| 1                        | 2  | 3  | 4                                                                                                                                                                                                                                                                                                                                                                                                                                                                                                                                                                                                                                                                                                                                                                                                                                                                                                                                                                                                                                                                                                                                                                                                                                                                                                                                                                                                                                                                                                                                                                                                                                                                                                                                                                                                                                                                                                                                                                                                                                                                                                                              | 5  | 6  | 7  |                            |                                |                     | 1  | 2  | 3  | 4  | 5           |  | 31                      |             |     |       |    | 1  | 2  |  |  |
| 8                        | 9  | 10 | 11                                                                                                                                                                                                                                                                                                                                                                                                                                                                                                                                                                                                                                                                                                                                                                                                                                                                                                                                                                                                                                                                                                                                                                                                                                                                                                                                                                                                                                                                                                                                                                                                                                                                                                                                                                                                                                                                                                                                                                                                                                                                                                                             | 12 | 13 | 14 |                            | 6                              | 7                   | 8  | 9  | 10 | 11 | 12          |  | 3                       | 4           | 5   | 6     | 7  | 8  | 9  |  |  |
| 15                       | 16 | 17 | 18                                                                                                                                                                                                                                                                                                                                                                                                                                                                                                                                                                                                                                                                                                                                                                                                                                                                                                                                                                                                                                                                                                                                                                                                                                                                                                                                                                                                                                                                                                                                                                                                                                                                                                                                                                                                                                                                                                                                                                                                                                                                                                                             | 19 | 20 | 21 |                            | 13                             | 14                  | 15 | 16 | 17 | 18 | 19          |  | 10                      | 11          | 12  | 13    | 14 | 15 | 16 |  |  |
| 22                       | 23 | 24 | 25                                                                                                                                                                                                                                                                                                                                                                                                                                                                                                                                                                                                                                                                                                                                                                                                                                                                                                                                                                                                                                                                                                                                                                                                                                                                                                                                                                                                                                                                                                                                                                                                                                                                                                                                                                                                                                                                                                                                                                                                                                                                                                                             | 26 | 27 | 28 |                            | 20                             | 21                  | 22 | 23 | 24 | 25 | 26          |  | 17                      | 18          | 19  | 20    | 21 | 22 | 23 |  |  |
| 29                       | 30 |    |                                                                                                                                                                                                                                                                                                                                                                                                                                                                                                                                                                                                                                                                                                                                                                                                                                                                                                                                                                                                                                                                                                                                                                                                                                                                                                                                                                                                                                                                                                                                                                                                                                                                                                                                                                                                                                                                                                                                                                                                                                                                                                                                | 1  |    |    | 1                          | 27                             | 28                  | 29 | 30 | 31 |    |             |  | 24                      | 25          | 26  | 27    | 28 | 29 | 30 |  |  |

195 Days – including up to 5 days to be taken as professional development days for teaching staff.