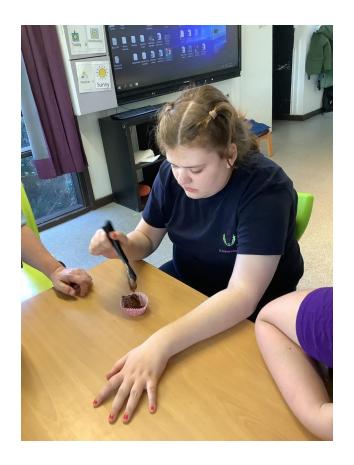

### The Glens

This week in Super Skye Class we have been busy making lots of Easter crafts.

We made paper plate chicks using tissue paper, yummy chocolate nests, bunny suncatchers and family Easter greetings cards.

The students have enjoyed getting messy....and eating chocolate! HAPPY EASTER FROM SKYE CLASS.xxx