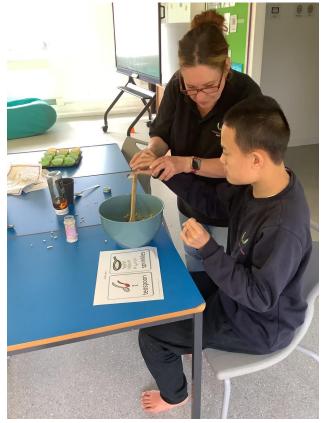

Taransay and Jura class have been learning all about Easter and its traditions. Jura class have been using their functional maths skills to measure ingredients to make chocolate Easter cakes. Taransay class have enjoyed tasting hot cross buns and developing their independent living skills by independently spreading their butter and jam.