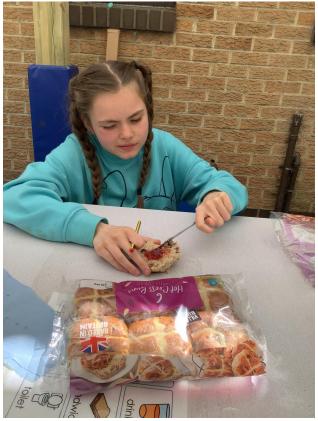

Taransay and Jura class have been learning all about Easter and its traditions. Jura class have been using their functional maths skills to measure ingredients to make chocolate Easter cakes. Taransay class have enjoyed tasting hot cross buns and developing their independent living skills by independently spreading their butter and jam.