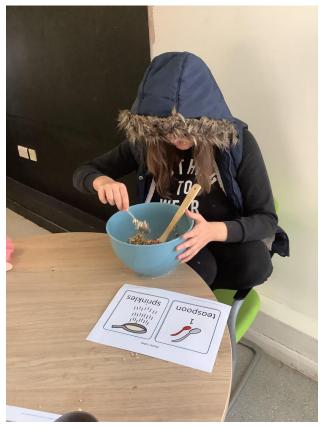

Taransay and Jura class have been learning all about Easter and its traditions. Jura class have been using their functional maths skills to measure ingredients to make chocolate Easter cakes. Taransay class have enjoyed tasting hot cross buns and developing their independent living skills by independently spreading their butter and jam.