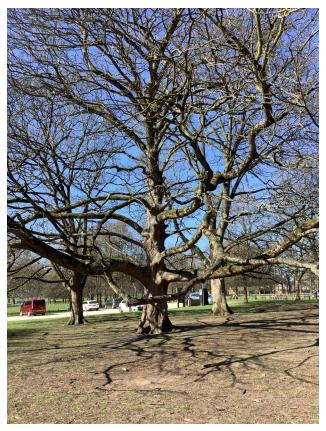

### Key Stage 3

Year 7 had a brilliant day at Wollaton Park. They explored the beautiful grounds and spotted the deer roaming freely, which was a real highlight. The students also had time to relax in the park and enjoy a well-earned ice cream. The weather was perfect, making the whole trip even more enjoyable. It was a day full of fun and freedom!