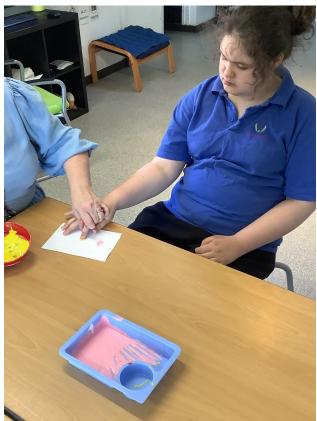

### The Glens

This week in Super Skye Class we have been busy making lots of Easter crafts.

We made paper plate chicks using tissue paper, yummy chocolate nests, bunny suncatchers and family Easter greetings cards.

The students have enjoyed getting messy....and eating chocolate! HAPPY EASTER FROM SKYE CLASS.xxx