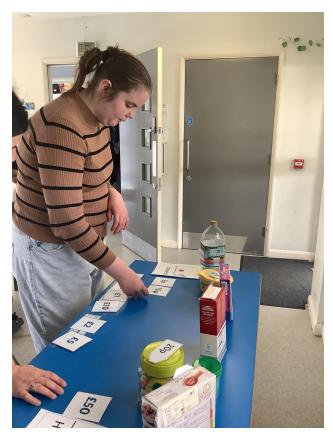

### The Highlands

The Highlands have had a fantastic end to spring term! Iona class have been summarising their maths work on money by matching coins and by hosting their own shop where students use their critical thinking and problem solving skills to work out how much money they need to buy items!