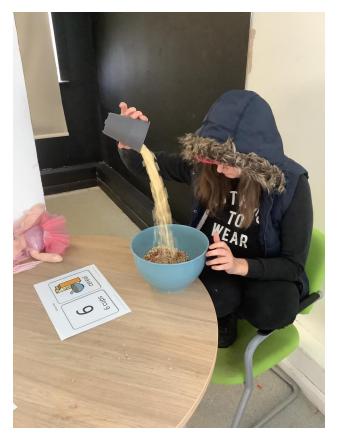

Taransay and Jura class have been learning all about Easter and its traditions. Jura class have been using their functional maths skills to measure ingredients to make chocolate Easter cakes. Taransay class have enjoyed tasting hot cross buns and developing their independent living skills by independently spreading their butter and jam.