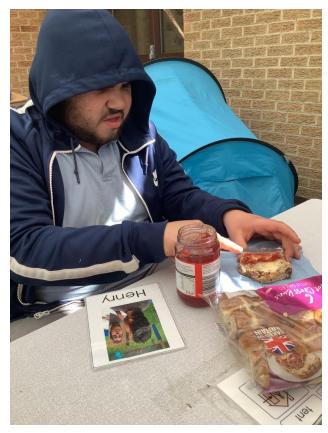

# Residential Department

A great last week in residential, students have enjoyed playing football, making Easter cakes, playing cricket and doing Karate. On Friday we celebrated Henry's birthday with a special American Style pancake breakfast at his request.

Have a fantastic Easter Holidays.

Residential will reopen after Easter Wednesday 23rd April.

1 - Happy Birthday, Henry 🥮

Trappy Britinday, Tremy

Family Hub Derby - What's on Guide - January to April 2025: