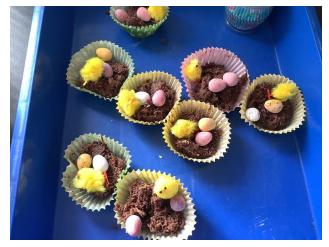

### The Glens

This week in Super Skye Class we have been busy making lots of Easter crafts.

We made paper plate chicks using tissue paper, yummy chocolate nests, bunny suncatchers and family Easter greetings cards.

The students have enjoyed getting messy....and eating chocolate! HAPPY EASTER FROM SKYE CLASS.xxx