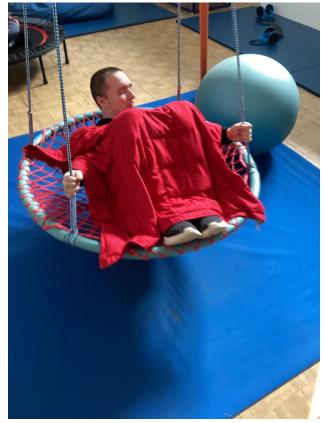

# Therapy Input

Students from Campus have enjoyed accessing the sensory integration equipment this week. All the students have let off some steam, either by racing each other around the hall on scooter boards or relaxing under a weighted blanket on the nest swing.