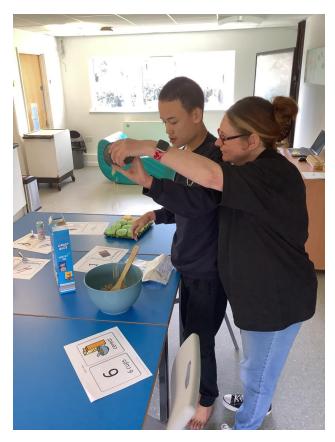

# Therapy Input

Students from Campus have enjoyed accessing the sensory integration equipment this week. All the students have let off some steam, either by racing each other around the hall on scooter boards or relaxing under a weighted blanket on the nest swing.

One student enjoyed dancing the time away to Fleetwood Mac with staff, after working hard on a therapy ball.

Jumping on the trampoline and balancing on therapy balls is a great way to engage the core and get proprioception input, which is what two students preferred doing!