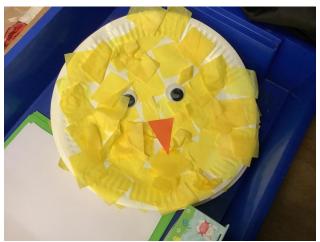

### The Glens

This week in Super Skye Class we have been busy making lots of Easter crafts.

We made paper plate chicks using tissue paper, yummy chocolate nests, bunny suncatchers and family Easter greetings cards.

The students have enjoyed getting messy....and eating chocolate! HAPPY EASTER FROM SKYE CLASS.xxx