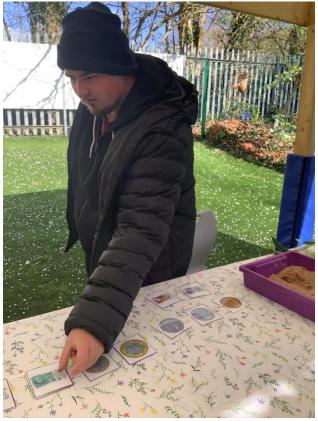

### The Highlands

The Highlands have had a fantastic end to spring term! Iona class have been summarising their maths work on money by matching coins and by hosting their own shop where students use their critical thinking and problem solving skills to work out how much money they need to buy items!