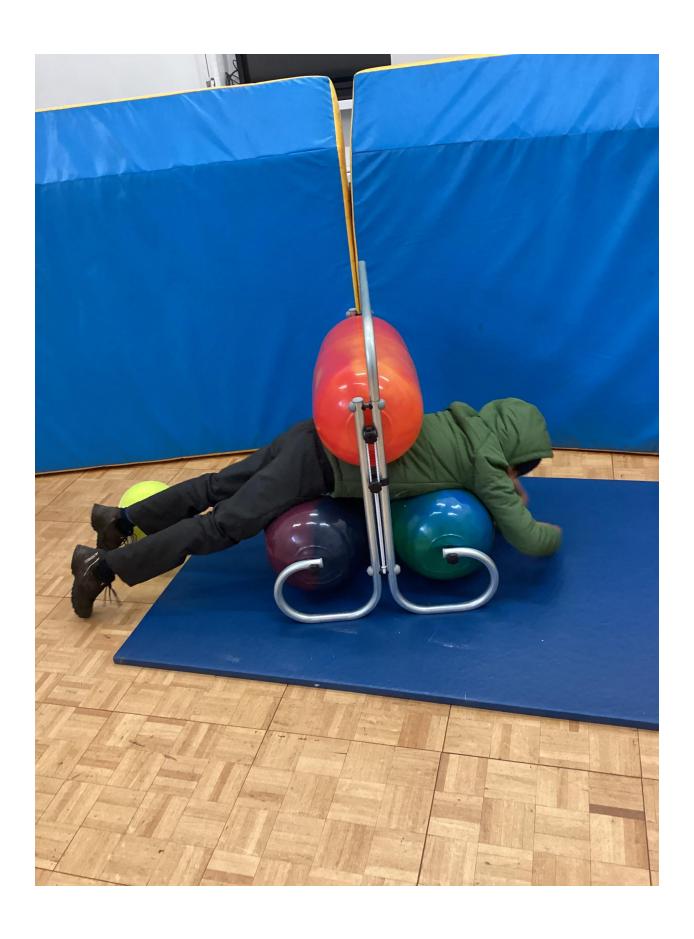

# Therapy Input

Students from Campus have enjoyed accessing the sensory integration equipment this week. All the students have let off some steam, either by racing each other around the hall on scooter boards or relaxing under a weighted blanket on the nest swing.

One student enjoyed dancing the time away to Fleetwood Mac with staff, after working hard on a therapy ball.

Jumping on the trampoline and balancing on therapy balls is a great way to engage the core and get proprioception input, which is what two students preferred doing!