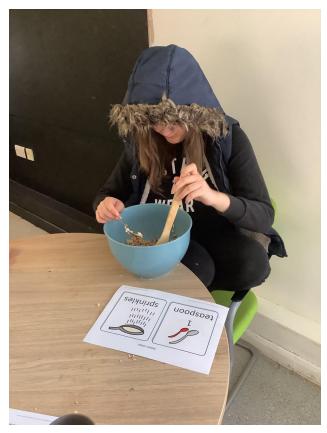

Taransay and Jura class have been learning all about Easter and its traditions. Jura class have been using their functional maths skills to measure ingredients to make chocolate Easter cakes. Taransay class have enjoyed tasting hot cross buns and developing their independent living skills by independently spreading their butter and jam.