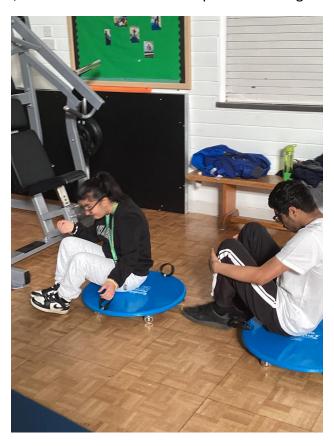

# Therapy Input

Students from Campus have enjoyed accessing the sensory integration equipment this week. All the students have let off some steam, either by racing each other around the hall on scooter boards or relaxing under a weighted blanket on the nest swing.

One student enjoyed dancing the time away to Fleetwood Mac with staff, after working hard on a therapy ball.

Jumping on the trampoline and balancing on therapy balls is a great way to engage the core and get proprioception input, which is what two students preferred doing!