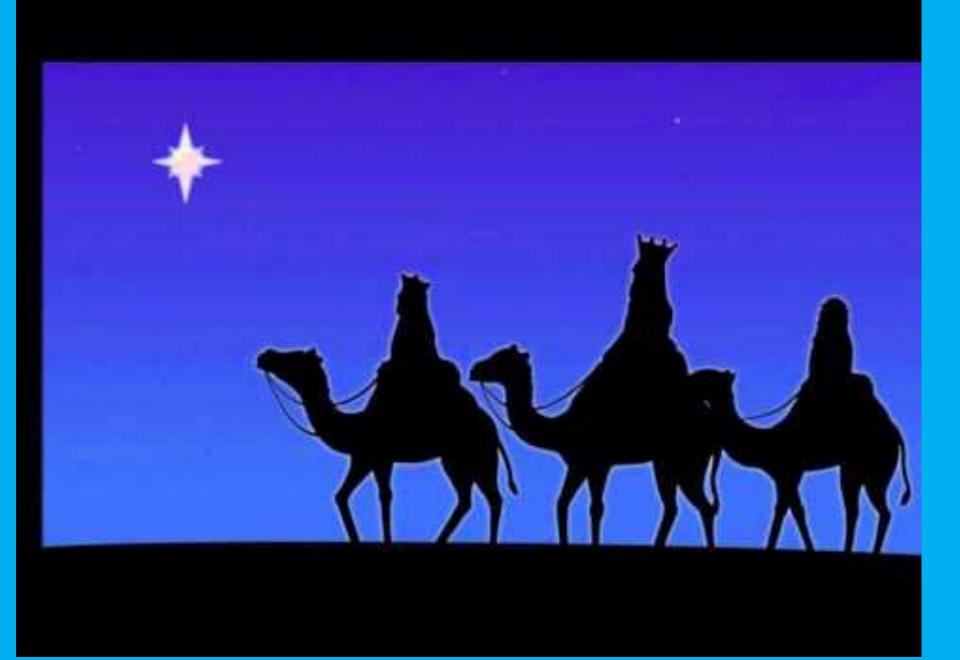

## Epiphany

Epiphany: 'a church festival that celebrates the visit of the wise men to Bethlehem to see the baby Jesus'.

The word 'epiphany' comes from a Greek word which means 'making known'; the birth of Jesus was the beginning of God making known who Jesus is and God's plan for the world.