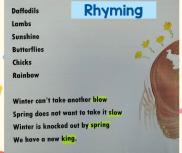

Thursday 6th February 2025 Can I identify rhyming words? Can I create appropriate rhyming words?

### Year 2 - Poetry

The Fight of the Year

And there goes the bell for the third month Winter comes out of his corner looking groggy Spring starts with a punch to the head Followed by a sharp hit to the body