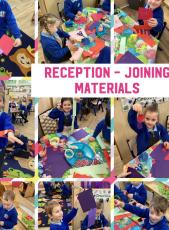

## Reception

SESSION

Year I- Using the tablets to access Purple Mash

Year 2 - Material Hunt