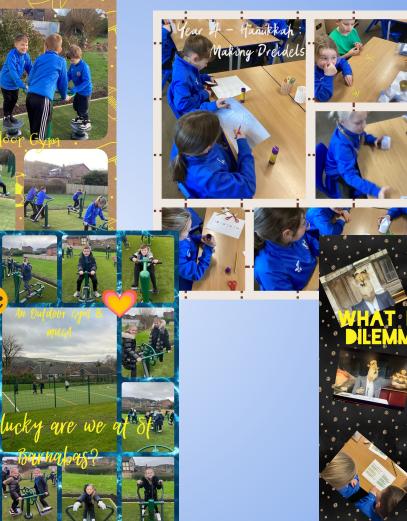

#### Exploring our Outdoor Gym

VIVIVIV

PIC·COLLAGE

Looking After Our Pet

arter - Can

A moral dilemma is a decision making dilemma between two morals. Scenario 1: I would tell my mum the truth because I know if I lie it would be the wrong thing to do. Scenario 2: I would tell that person that I'm not a baby and instead they are because they use foul language. I would also unfriend them. 54wr2018