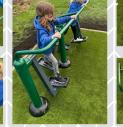

#### Exploring our Outdoor Gym

VIVIVIV

PIC·COLLAGE

Looking After Our Pet

arter - Can

A moral dilemma is a decision making dilemma between two morals. Scenario 1: I would tell my mum the truth because I know if I lie it would be the wrong thing to do. Scenario 2: I would tell that person that I'm not a baby and instead they are because they use foul language. I would also unfriend them. 54wr2018