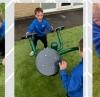

#### Exploring our Outdoor Gym

VIVIVIV

PIC·COLLAGE

Looking After Our Pet

arter - Can

A moral dilemma is a decision making dilemma between two morals. Scenario 1: I would tell my mum the truth because I know if I lie it would be the wrong thing to do. Scenario 2: I would tell that person that I'm not a baby and instead they are because they use foul language. I would also unfriend them. 54wr2018