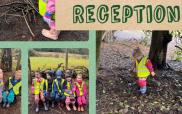

## Reception

SESSION

Year I- Using the tablets to access Purple Mash

Year 2 - Material Hunt