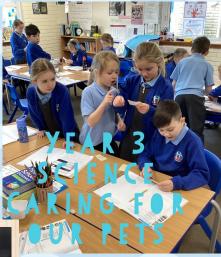

#### Exploring our Outdoor Gym

VIVIVIV

PIC·COLLAGE

Looking After Our Pet

arter - Can

A moral dilemma is a decision making dilemma between two morals. Scenario 1: I would tell my mum the truth because I know if I lie it would be the wrong thing to do. Scenario 2: I would tell that person that I'm not a baby and instead they are because they use foul language. I would also unfriend them. 54wr2018