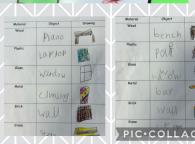

## Reception

SESSION

Year I- Using the tablets to access Purple Mash

Year 2 - Material Hunt