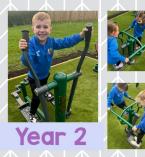

#### Exploring our Outdoor Gym

VIVIVIV

PIC·COLLAGE

Looking After Our Pet

arter - Can

A moral dilemma is a decision making dilemma between two morals. Scenario 1: I would tell my mum the truth because I know if I lie it would be the wrong thing to do. Scenario 2: I would tell that person that I'm not a baby and instead they are because they use foul language. I would also unfriend them. 54wr2018