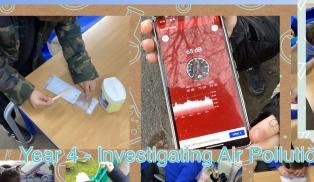

### Year 4

HOW CAN WE MAKE READING IN Let's find out how each of the groups world SCHOOL MORE ENJOYABLE?

•